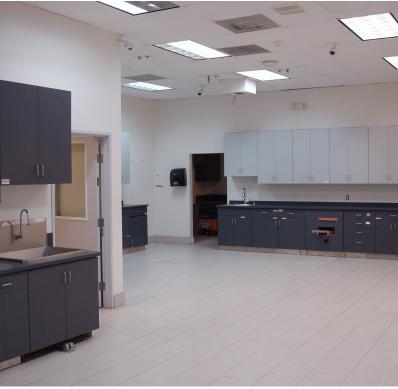

## **Property Description**

Completely built-out former animal hospital, Co-tenants: Van Bakery, Freestyle Photo & Imaging, Ocha Thai-Chinese Restaurant