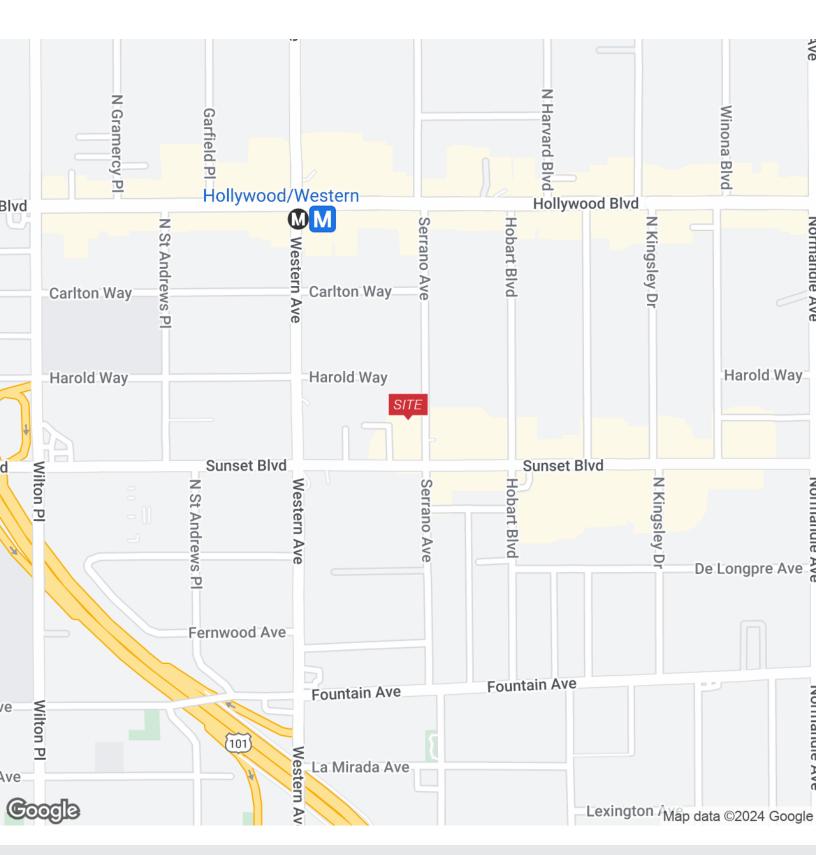

urant

## **OFFERING SUMMARY**

| Lease Rate:    | \$2.75 SF/month (NNN) |  |  |
|----------------|-----------------------|--|--|
| Available SF:  | 2,900 SF              |  |  |
| Lot Size:      | 0.68 Acres            |  |  |
| Building Size: | 12,870 SF             |  |  |

| DEMOGRAPHICS      | 1 MILE   | 2 MILES  | 3 MILES  |
|-------------------|----------|----------|----------|
| Total Households  | 35,162   | 100,788  | 201,023  |
| Total Population  | 70,743   | 201,634  | 402,510  |
| Average HH Income | \$60,092 | \$78,056 | \$82,879 |
|                   |          |          |          |



Vice President | 310.440.8500 mshelton@naicapital.com | CalDRE #00835288

















Marty Shelton Vice President | 310.440.8500

mshelton@naicapital.com | CalDRE #00835288















Vice President | 310.440.8500 mshelton@naicapital.com | CalDRE #00835288













Vice President | 310.440.8500

mshelton@naicapital.com | CalDRE #00835288