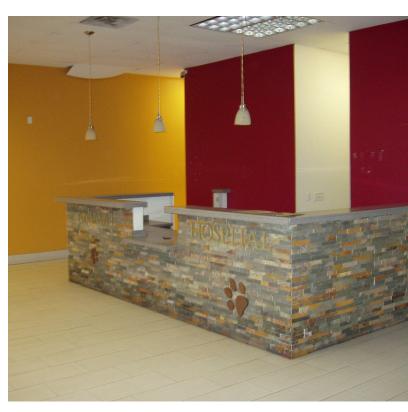

## **Property Description**

Completely built-out former animal hospital, Co-tenants: Van Bakery, Freestyle Photo & Imaging, Ocha Thai-Chinese Restaurant