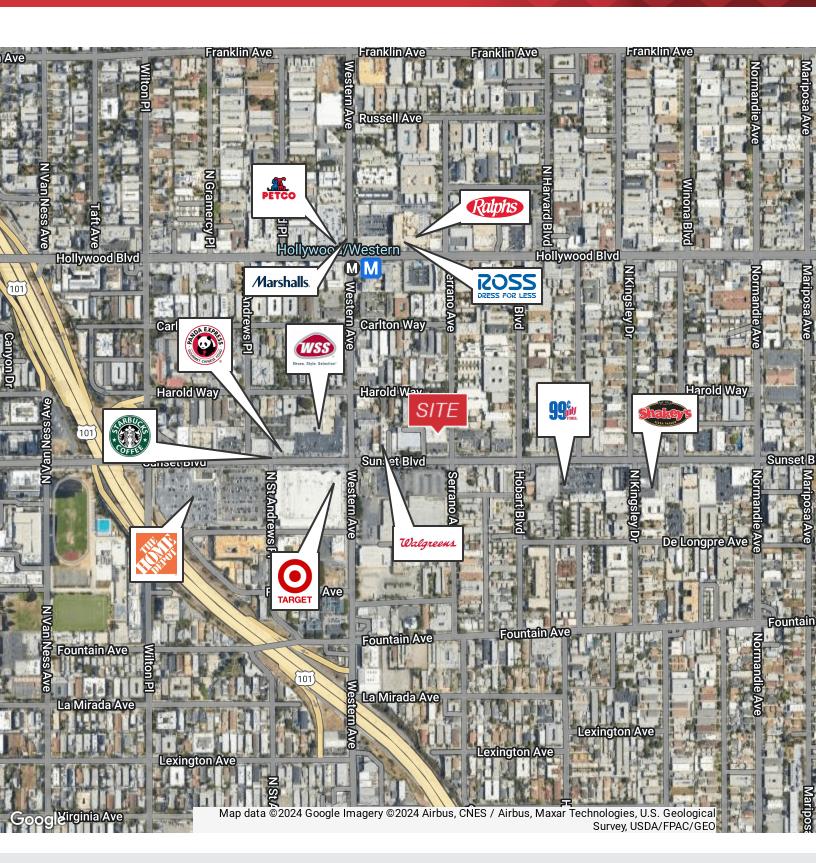

## 5403 West Sunset Boulevard

Los Angeles, California 90027

## **Property Highlights**

- 38 Surface Parking Spaces
- Signalized Intersection
- Walk Score 91
- Transit Score 69
- Low NNNs
- Short Term Lease Available
- Traffic Count Approximately 35,000 CPD Western Ave/Sunset Blvd E/W