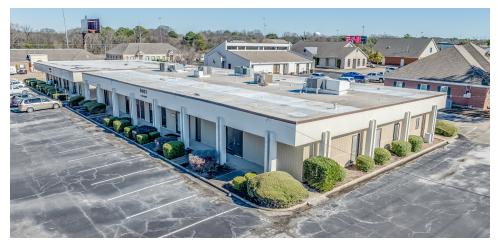

#### 1401 & 1425 I-85 PARKWAY, MONTGOMERY, AL 36106

### **Executive Summary**

| OFFERING SUMMARY   |                        |
|--------------------|------------------------|
| Sale Price:        | \$629,000              |
| Proforma Cap Rate: | 10.62%                 |
| NOI:               | \$66,802               |
| Lot Size:          | 1.26 Acres             |
| Year Built:        | 1975                   |
| Building Size:     | 12,567                 |
| Zoning:            | B-2: Business District |
| Price / SF:        | \$50.05                |
|                    |                        |

#### PROPERTY HIGHLIGHTS

- \$629.000 CAP rate is Proforma
  - Centrally Located Office Buildings with easy access to I-85
  - · Professional Offices Setting with On-site Parking for **Employees & Customers**
- · Adjacent to the Cancer Center with Multiple Medical 1.26 Acres Offices in the area
  - Convenient Amenities Include: Hotels. Restaurants. Shopping, and Residential Areas
  - Daily Traffic Count Carmichael Rd. 19,130± AADT
  - Average Daytime Employee Population within a 1-mile radius of 8,143±