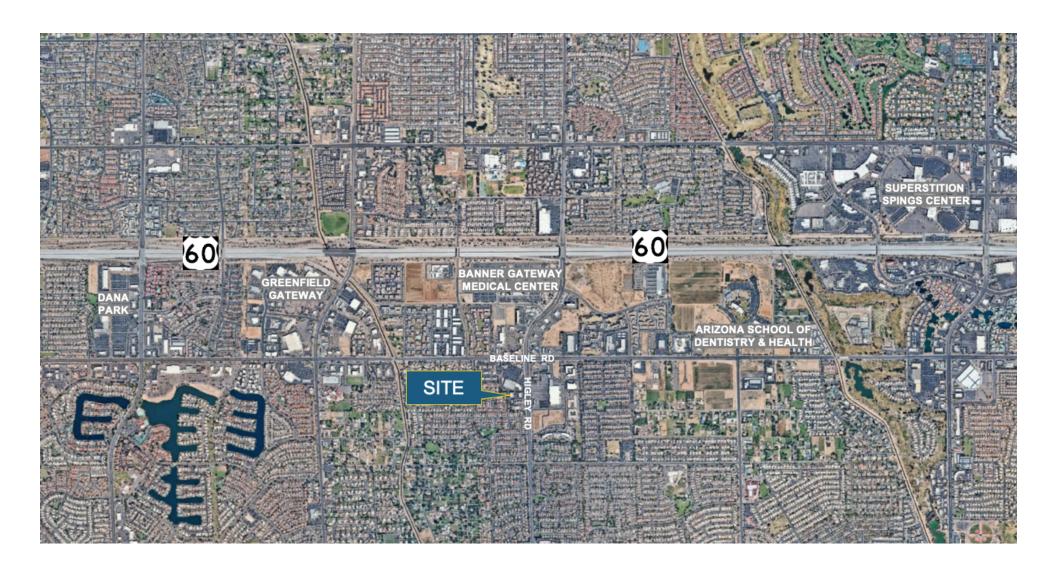

#### **PROPERTY OVERVIEW**

This property is located just south of the SWC of Higley Rd and Baseline Rd in the heart of Gilbert, Arizona. The property is a freestanding 8,000 SF Medical Office that includes a reception and waiting area, exam and treatment rooms, private offices, private restrooms, and a staff break room. The site sits on a large .76 acre lot with plentiful parking (including covered parking) and monument signage along Higley Rd which sees an average traffic count of over 30,000 vehicles per day. The property is located in the highly desirable Southeast Valley with high demographics and rising population numbers. The property has easy access to the US60 and is near Banner Gateway Medical Center and Arizona School of Dentistry and Oral Health, and is in close proximity to retail and business amenities, including Superstition Springs Center and Dana Park.

1452 N Higley Rd, Gilbert, AZ 85234

Aerial Map \_\_\_\_\_\_

1452 N Higley Rd, Gilbert, AZ 85234

Aerial Map \_\_\_\_\_\_

1452 N Higley Rd, Gilbert, AZ 85234