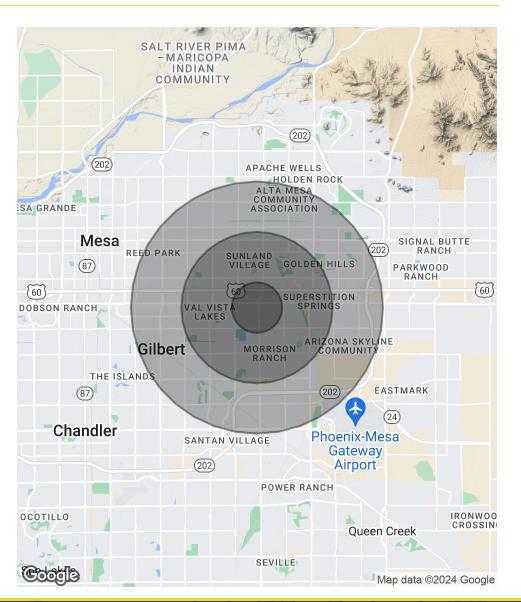

#### Demographics Map & Report

Page 8

| POPULATION                           | 1 MILE              | 3 MILES               | 5 MILES                |
|--------------------------------------|---------------------|-----------------------|------------------------|
| Total Population                     | 10,584              | 103,506               | 297,060                |
| Average Age                          | 29.8                | 39.3                  | 38.8                   |
| Average Age (Male)                   | 30.8                | 38.8                  | 37.8                   |
| Average Age (Female)                 | 29.6                | 40.0                  | 39.9                   |
|                                      |                     |                       |                        |
|                                      |                     |                       |                        |
| HOUSEHOLDS & INCOME                  | 1 MILE              | 3 MILES               | 5 MILES                |
| HOUSEHOLDS & INCOME Total Households | <b>1 MILE</b> 3,577 | <b>3 MILES</b> 39,052 | <b>5 MILES</b> 114,055 |
|                                      |                     |                       |                        |
| Total Households                     | 3,577               | 39,052                | 114,055                |