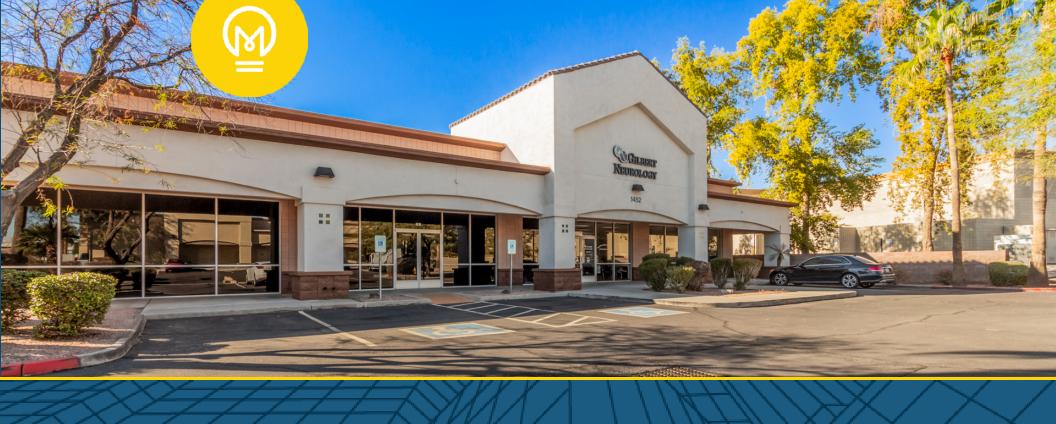

# FORSALEOR LEASE

Freestanding Medical Office

1452 N Higley Rd, Gilbert, AZ 85234

1452 N Higley Rd, Gilbert, AZ 85234

#### **PROPERTY OVERVIEW**

This property is located just south of the SWC of Higley Rd and Baseline Rd in the heart of Gilbert, Arizona. The property is a freestanding 8,000 SF Medical Office that includes a reception and waiting area, exam and treatment rooms, private offices, private restrooms, and a staff break room. The site sits on a large .76 acre lot with plentiful parking (including covered parking) and monument signage along Higley Rd which sees an average traffic count of over 30,000 vehicles per day. The property is located in the highly desirable Southeast Valley with high demographics and rising population numbers. The property has easy access to the US60 and is near Banner Gateway Medical Center and Arizona School of Dentistry and Oral Health, and is in close proximity to retail and business amenities, including Superstition Springs Center and Dana Park.

#### **PROPERTY HIGHLIGHTS**

- · Freestanding Medical Office
- · Available For Sale or Lease
- Built in 2006
- · Monument Signage along Higley Rd
- · Easy Access to US 60
- Near Banner Gateway Medical
- APN 313-11-598 & 313-11-958