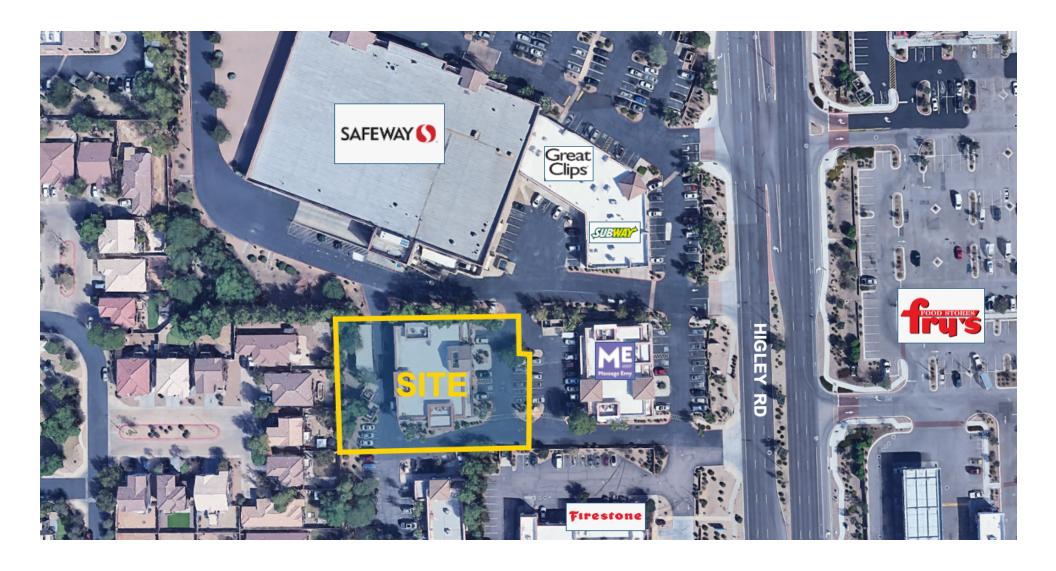

1452 N Higley Rd, Gilbert, AZ 85234

Aerial Map \_\_\_\_\_\_

1452 N Higley Rd, Gilbert, AZ 85234

Aerial Map \_\_\_\_\_\_

1452 N Higley Rd, Gilbert, AZ 85234