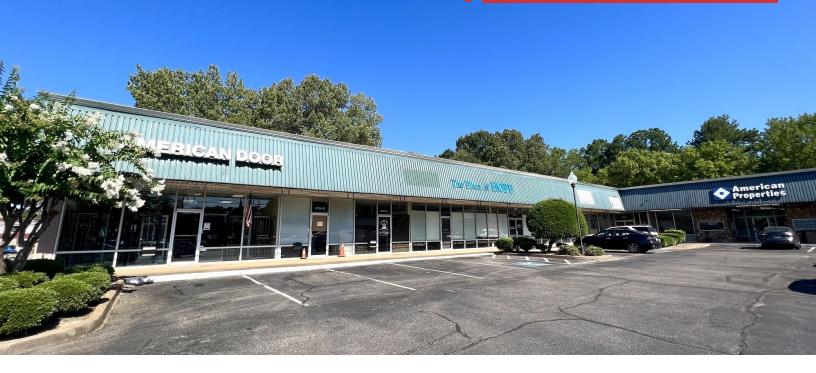

For Lease

Retail 1,806 SF +/-

## 5724 Stage Road

5724 Stage Road, Bartlett, Tennessee 38134 Property Features

- Suite B: 1,806 SF
- Asking rent per SF per year: \$12.29 MG
- Rent per month: \$1,850
- Reception
- 7 rooms
- 2 private restrooms
- Former aesthetics