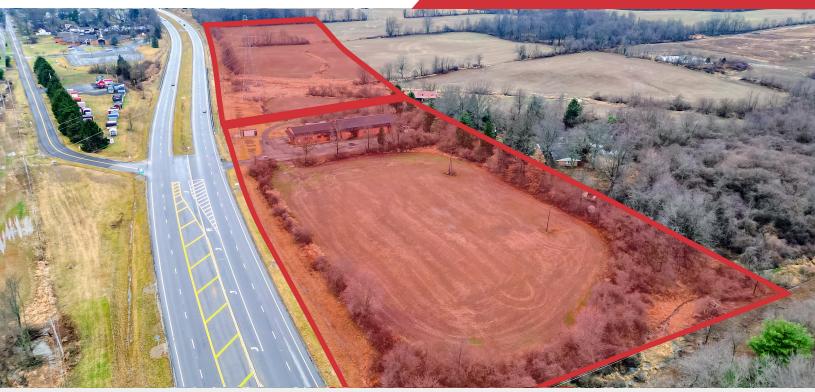

### For Sale

23.7 Acres Development Land

#### **Property Features**

- 23.7 Acres of Development Land
- Zoned General Business District (GB1) in Etna Township
- All Utilities On Site or Nearby
- Zoning Allows for Multiple Uses Including Retail, Service Stations, Office, Self-Storage & More
- Over 2200' of Frontage on National Road/US-40
- Less 1.5 Miles to I-70/OH-310 Interchange
- Close to the New Watkins Memorial High School Campus & Millions of SF of Distribution Centers (Amazon, FedEx, Ashley Furniture, Kohls and More)

For Sale 23.7 Acres Development Land

N/IOhio Equities

John Mally 614 629 5254 jmally@ohioequities.com

For Sale 23.7 Acres Development Land