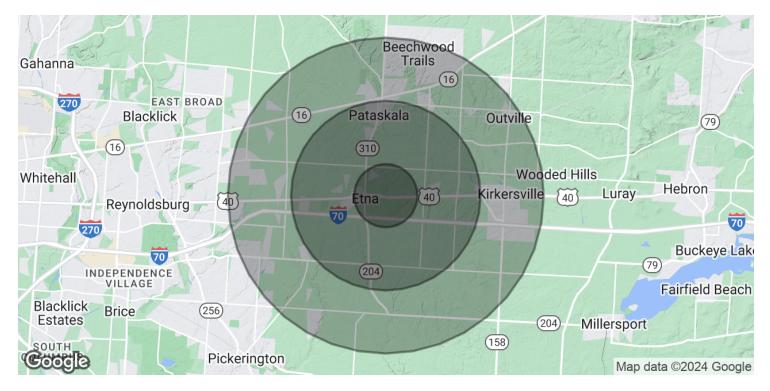

### For Sale

23.7 Acres Development Land

John Mally 614 629 5254 jmally@ohioequities.com

For Sale

23.7 Acres Development Land

| POPULATION                              | 1 MILE               | <b>3 MILES</b>          | <b>5 MILES</b>        |
|-----------------------------------------|----------------------|-------------------------|-----------------------|
| Total Population                        | 2,371                | 11,206                  | 33,539                |
| Average Age                             | 34.4                 | 37.9                    | 40.1                  |
| Average Age (Male)                      | 34.6                 | 37.7                    | 38.2                  |
| Average Age (Female)                    | 34.9                 | 38.4                    | 41.0                  |
|                                         |                      |                         |                       |
|                                         |                      |                         |                       |
| HOUSEHOLDS & INCOME                     | 1 MILE               | 3 MILES                 | <b>5 MILES</b>        |
| HOUSEHOLDS & INCOME<br>Total Households | <b>1 MILE</b><br>870 | <b>3 MILES</b><br>4,212 | <b>5 MILES</b> 12,526 |
|                                         |                      |                         |                       |
| Total Households                        | 870                  | 4,212                   | 12,526                |
| Total Households<br># of Persons per HH | 870<br>2.7           | 4,212<br>2.7            | 12,526<br>2.7         |