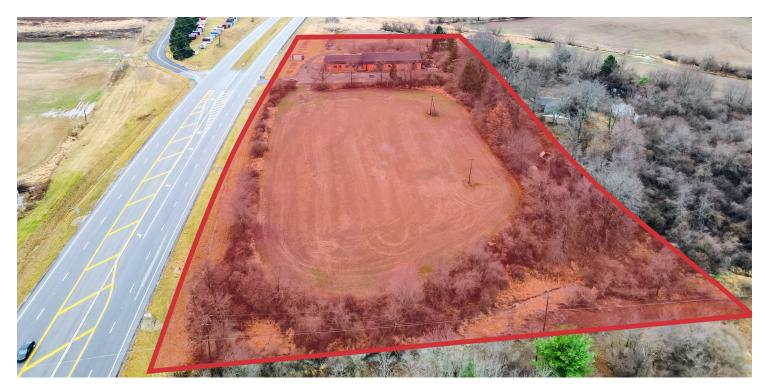

#### **DEVELOPMENT SITE**

- ▶ 6.5± Acre Development Site
- Great Opportunity for Retail Development
- Approximately 800' of Frontage on US-40/National Road
- Zoned General Business District (GB1) in Etna Township
- Allows For Many Uses, Including But Not Limited To: Retail, Service Stations, Office, and Self-Storage