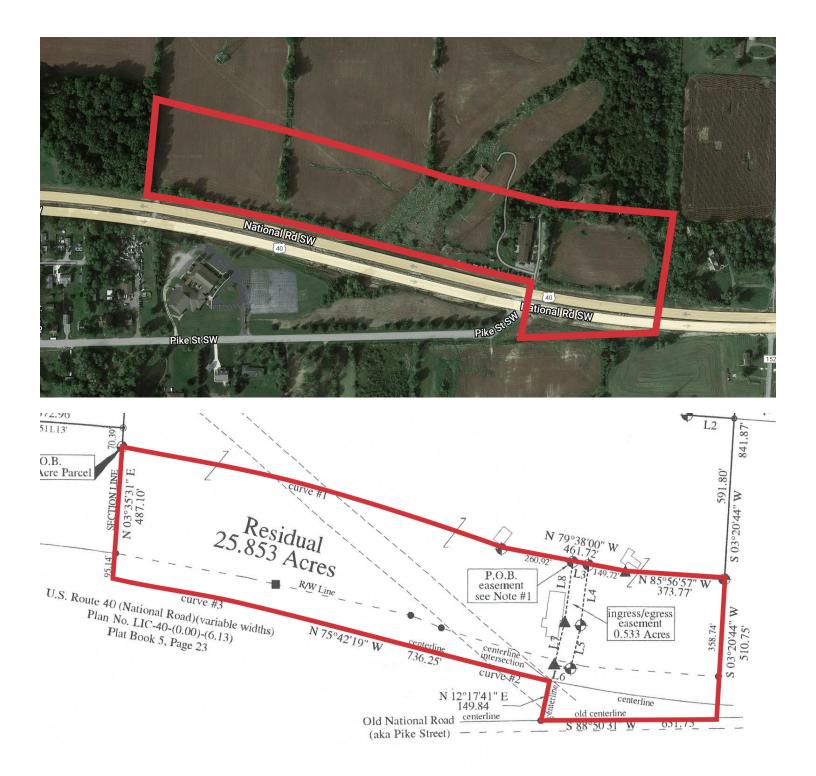

#### **Property Features**

- 23.7 Acres of Development Land
- Zoned General Business District (GB1) in Etna Township
- All Utilities On Site or Nearby
- Zoning Allows for Multiple Uses Including Retail, Service Stations, Office, Self-Storage & More
- Over 2200' of Frontage on National Road/US-40
- Less 1.5 Miles to I-70/OH-310 Interchange
- Close to the New Watkins Memorial High School Campus & Millions of SF of Distribution Centers (Amazon, FedEx, Ashley Furniture, Kohls and More)

For Sale 23.7 Acres Development Land

N/IOhio Equities

John Mally 614 629 5254 jmally@ohioequities.com

For Sale 23.7 Acres Development Land