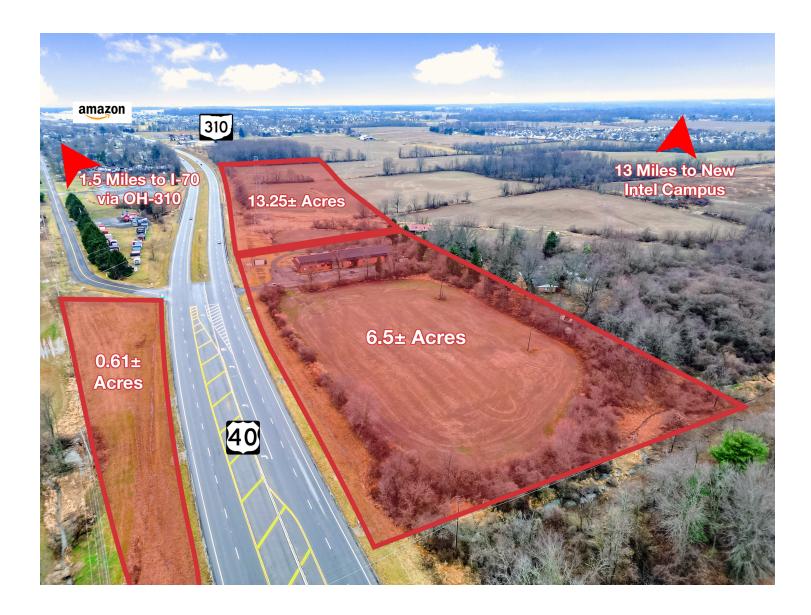

#### **Property Features**

- 23.7 Acres of Development Land
- Zoned General Business District (GB1) in Etna Township
- All Utilities On Site or Nearby
- Zoning Allows for Multiple Uses Including Retail, Service Stations, Office, Self-Storage & More
- Over 2200' of Frontage on National Road/US-40
- Less 1.5 Miles to I-70/OH-310 Interchange
- Close to the New Watkins Memorial High School Campus & Millions of SF of Distribution Centers (Amazon, FedEx, Ashley Furniture, Kohls and More)

#### **DEVELOPMENT SITE**

- ▶ 6.5± Acre Development Site
- Great Opportunity for Retail Development
- Approximately 800' of Frontage on US-40/National Road
- Zoned General Business District (GB1) in Etna Township
- Allows For Many Uses, Including But Not Limited To: Retail, Service Stations, Office, and Self-Storage