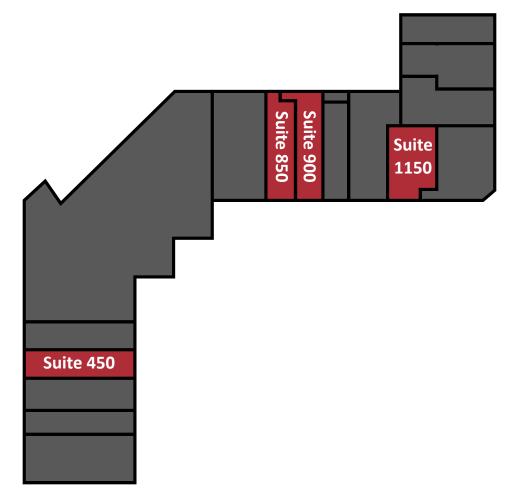

## **FLOOR PLAN**

| Available |       |
|-----------|-------|
| SUITE     | SQFT  |
| 450       | 1,890 |
| 850       | 2,550 |
| 900       | 2,000 |
| 1150      | 1,850 |

LEASED AVAILABLE

The information included in this listing is provided exclusively for consumers' personal, non-commercial use and may not be used for any purpose other than to identify prospective properties consumers may be interested in purchasing/leasing. The information on each listing is furnished by the owner and deemed reliable to the best of his/her knowledge, but should be verified by the purchaser. NAI Bergman assumes no responsibility for typographical errors, misprints or misinformation. This property is offered without respect to any protected classes in accordance with the law. No Warranty Or Representation, Express Or Implied, Is Made As To The Accuracy Of The Information Contained Herein, And The Same Is Submitted Subject To Errors, Omissions, Change Of Price, Rental Or Other Conditions, Prior Sale, Lease Or Financing, Or Withdrawal Without Notice, And Of Any Special Listing Conditions Imposed By Our Principals No Warranties Or Representations Are Made As To The Condition of The Property Or Any Hazards Contained Therein Are Any To Be Implied.