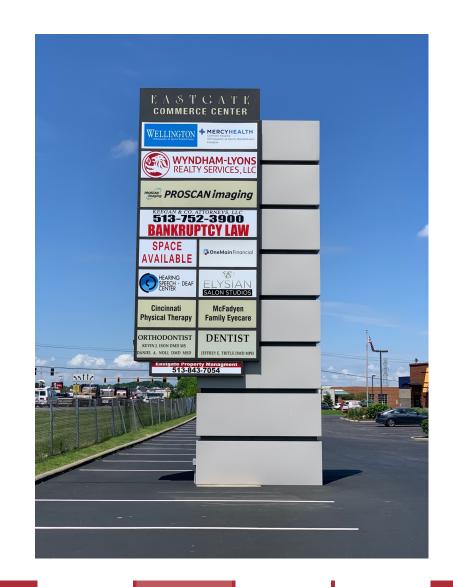

- Monument signage visible from OH-32.
- **Ample Parking**
- Easy Access to OH-32 and I-275
- Great Visibility on OH-32
- Near Restaurants, Hotels, Banks and Retail
- Suite Sizes Range from 1,850 SF to 8,870 SF
- Under New Ownership and Management
- Property underwent new improvements in 2019 and 2020