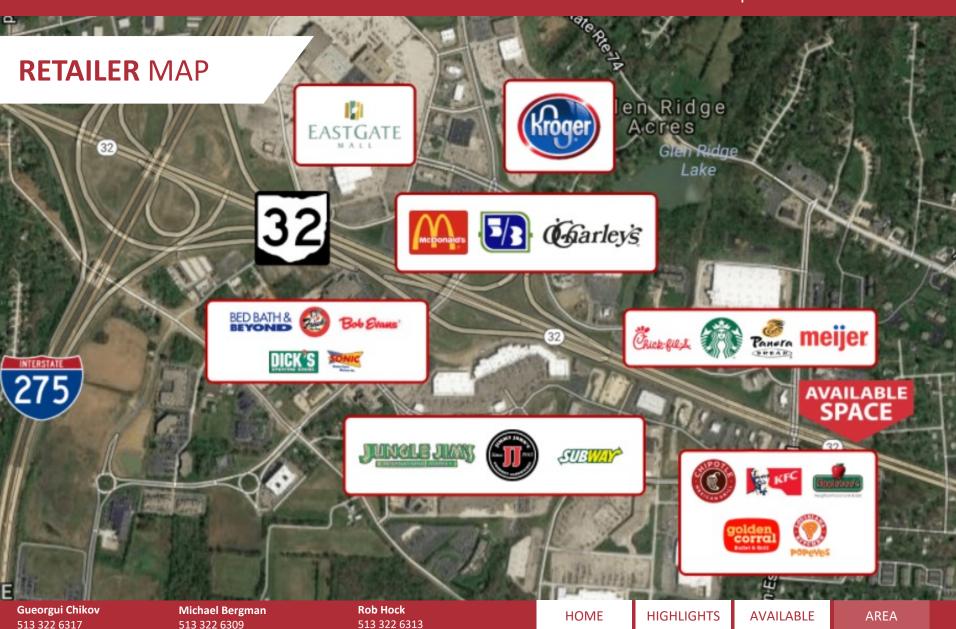

#### **PROPERTY** HIGHLIGHTS

The Eastgate Commerce Center (EGCC) provides the Cincinnati Eastgate area with professional Class 'B' retail space. Strategically placed along OH-32 for ease of access and great visibility. Totaling over 50,000 SF, EGCC is convenient for both employees and customers.

- Monument signage visible from OH-32.
- **Ample Parking**
- Easy Access to OH-32 and I-275
- Great Visibility on OH-32
- Near Restaurants, Hotels, Banks and Retail
- Suite Sizes Range from 1,850 SF to 8,870 SF
- Under New Ownership and Management
- Property underwent new improvements in 2019 and 2020