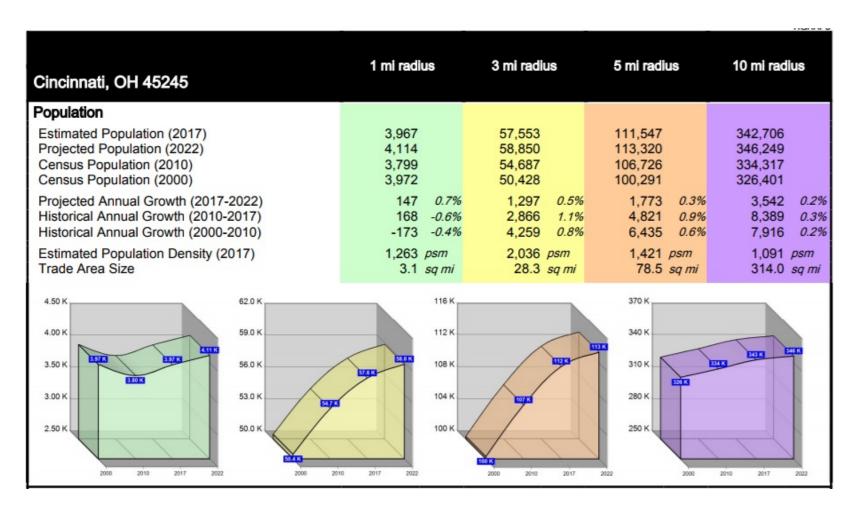

#### **PROPERTY** HIGHLIGHTS

The Eastgate Commerce Center (EGCC) provides the Cincinnati Eastgate area with professional Class 'B' retail space. Strategically placed along OH-32 for ease of access and great visibility. Totaling over 50,000 SF, EGCC is convenient for both employees and customers.