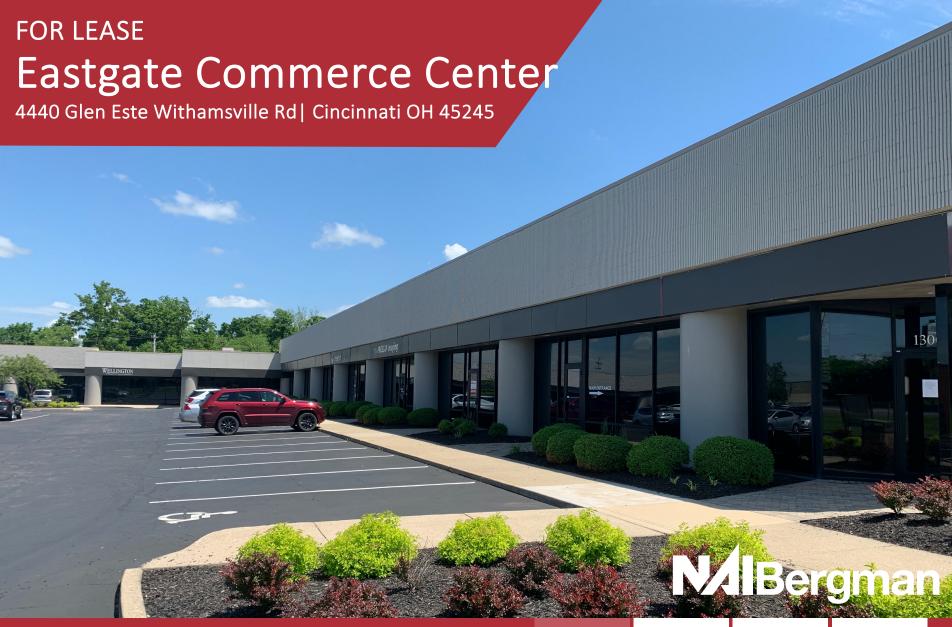

#### **PROPERTY** HIGHLIGHTS

The Eastgate Commerce Center (EGCC) provides the Cincinnati Eastgate area with professional Class 'B' retail space. Strategically placed along OH-32 for ease of access and great visibility. Totaling over 50,000 SF, EGCC is convenient for both employees and customers.

4440 Glen Este Withamsville Rd | Cincinnati OH 45245

# **Eastgate Commerce Center**

4440 Glen Este Withamsville Rd | Cincinnati OH 45245

rob@bergman-group.com

mbergman@bergman-group.com