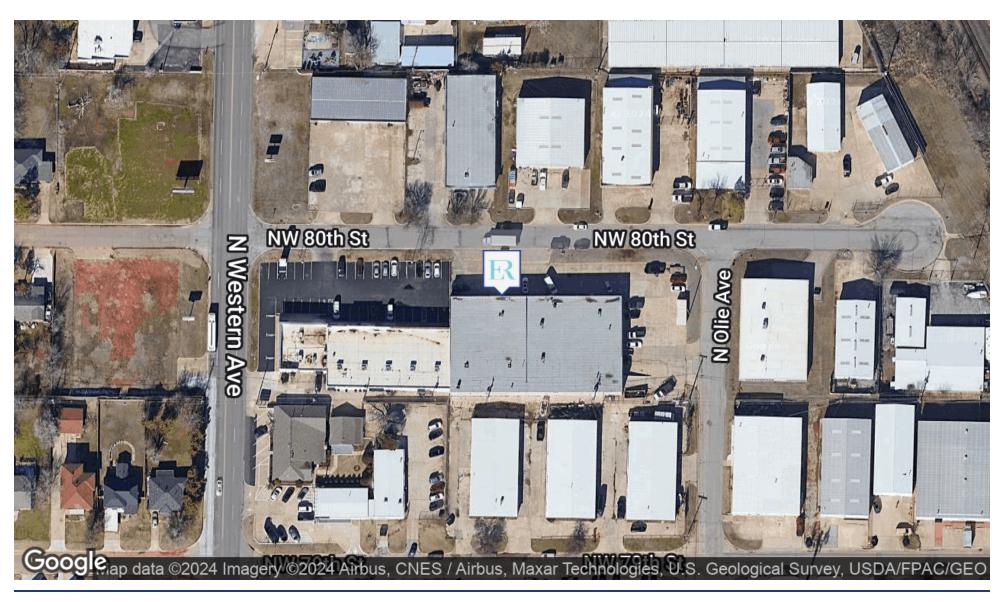

### LOCATION OVERVIEW

| 00 | This property is located along NW 80th St near N<br>Western Ave in Oklahoma City, OK. Approximately 1.16                                                                                                                                                                                                                                                                                                                                                                                                                                                                                                                                                                                                                                                                                                                                                                                                                                                                                                                                                                                                                                                                                                                                                                                                                                                                                                                                                                                                                                                                                                                                                                                                                                                                                                                                                                                                                                                                                                                                                                                                                       |
|----|--------------------------------------------------------------------------------------------------------------------------------------------------------------------------------------------------------------------------------------------------------------------------------------------------------------------------------------------------------------------------------------------------------------------------------------------------------------------------------------------------------------------------------------------------------------------------------------------------------------------------------------------------------------------------------------------------------------------------------------------------------------------------------------------------------------------------------------------------------------------------------------------------------------------------------------------------------------------------------------------------------------------------------------------------------------------------------------------------------------------------------------------------------------------------------------------------------------------------------------------------------------------------------------------------------------------------------------------------------------------------------------------------------------------------------------------------------------------------------------------------------------------------------------------------------------------------------------------------------------------------------------------------------------------------------------------------------------------------------------------------------------------------------------------------------------------------------------------------------------------------------------------------------------------------------------------------------------------------------------------------------------------------------------------------------------------------------------------------------------------------------|
| 00 | miles, via W Wilshire Blvd, to US-77 (also known as<br>Broadway Extension.)                                                                                                                                                                                                                                                                                                                                                                                                                                                                                                                                                                                                                                                                                                                                                                                                                                                                                                                                                                                                                                                                                                                                                                                                                                                                                                                                                                                                                                                                                                                                                                                                                                                                                                                                                                                                                                                                                                                                                                                                                                                    |
| 75 | Health Control of Cont |