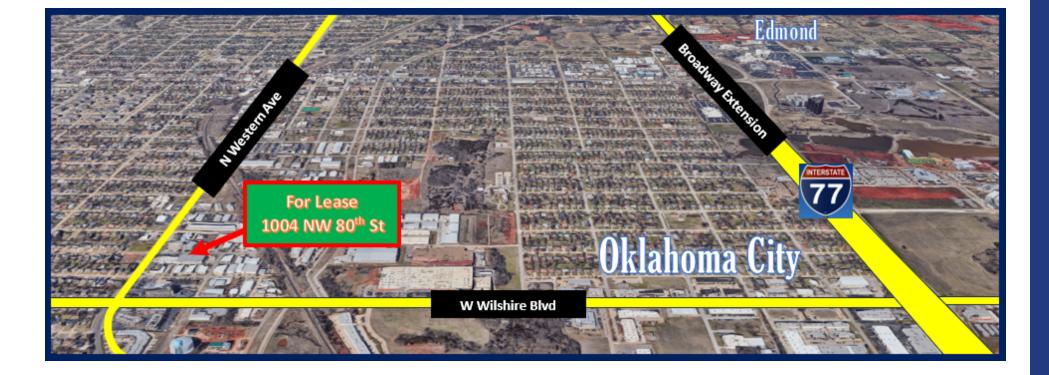

### LOCATION OVERVIEW

| 00 | This property is located along NW 80th St near N<br>Western Ave in Oklahoma City, OK. Approximately 1.16                                                                                                                                                                                                                                                                                                                                                                                                                                                                                                                                                                                                                                                                                                                                                                                                                                                                                                                                                                                                                                                                                                                                                                                                                                                                                                                                                                                                                                                                                                                                                                                                                                                                                                                                                                                                                                                                                                                                                                                                                       |
|----|--------------------------------------------------------------------------------------------------------------------------------------------------------------------------------------------------------------------------------------------------------------------------------------------------------------------------------------------------------------------------------------------------------------------------------------------------------------------------------------------------------------------------------------------------------------------------------------------------------------------------------------------------------------------------------------------------------------------------------------------------------------------------------------------------------------------------------------------------------------------------------------------------------------------------------------------------------------------------------------------------------------------------------------------------------------------------------------------------------------------------------------------------------------------------------------------------------------------------------------------------------------------------------------------------------------------------------------------------------------------------------------------------------------------------------------------------------------------------------------------------------------------------------------------------------------------------------------------------------------------------------------------------------------------------------------------------------------------------------------------------------------------------------------------------------------------------------------------------------------------------------------------------------------------------------------------------------------------------------------------------------------------------------------------------------------------------------------------------------------------------------|
| 00 | miles, via W Wilshire Blvd, to US-77 (also known as<br>Broadway Extension.)                                                                                                                                                                                                                                                                                                                                                                                                                                                                                                                                                                                                                                                                                                                                                                                                                                                                                                                                                                                                                                                                                                                                                                                                                                                                                                                                                                                                                                                                                                                                                                                                                                                                                                                                                                                                                                                                                                                                                                                                                                                    |
| 75 | Health Control of Cont |