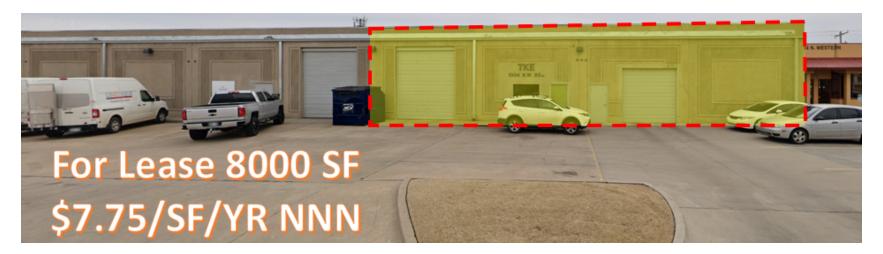

## **OFFERING SUMMARY**

| Building Size SF: | 18,000               |
|-------------------|----------------------|
| Available SF:     | 8,000                |
| Lease Rate:       | \$7.75<br>SF/YR(NNN) |
| Year Built:       | 1983                 |
| Zoning:           | I-2                  |
| CAM Charge:       | \$1.16/SF/2024       |

### **PROPERTY HIGHLIGHTS**

- 8000 SF MOL with 1500 SF MOL of Office Space
- 2 Ground Level Loading Doors
- Mezzanie Storage above the Office
- Easy Access to Broadway Extention/ I-235 and I-44
- Centrally Located with Numerous Restaurants & Shoppes Close By
- Locally Owned