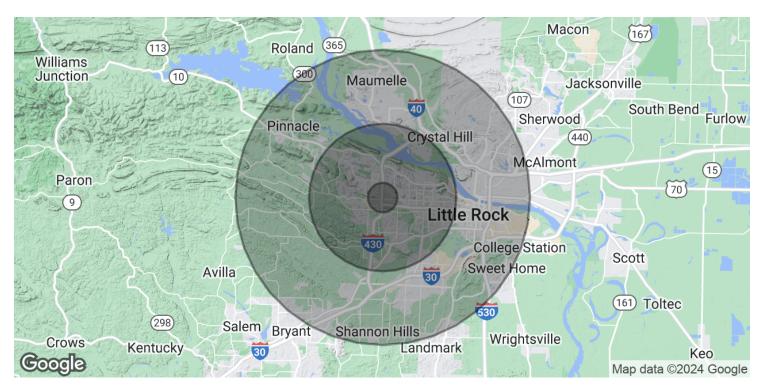

10524 W Markham St, Little Rock, AR 72205

Additional Photos

10524 W Markham St, Little Rock, AR 72205

Location Map

10524 W Markham St, Little Rock, AR 72205

Demographics Map & Report

| POPULATION           | 1 MILE    | 5 MILES   | 10 MILES  |
|----------------------|-----------|-----------|-----------|
| Total Population     | 8,252     | 134,628   | 298,454   |
| Average Age          | 35.6      | 37.8      | 37.5      |
| Average Age (Male)   | 36.7      | 36.1      | 35.7      |
| Average Age (Female) | 37.7      | 39.2      | 39.0      |
|                      |           |           |           |
| HOUSEHOLDS & INCOME  | 1 MILE    | 5 MILES   | 10 MILES  |
| Total Households     | 4,513     | 65,760    | 143,701   |
| # of Persons per HH  | 1.8       | 2.0       | 2.1       |
| Average HH Income    | \$56,368  | \$81,210  | \$72,258  |
| Average House Value  | \$133,127 | \$213,505 | \$185,615 |