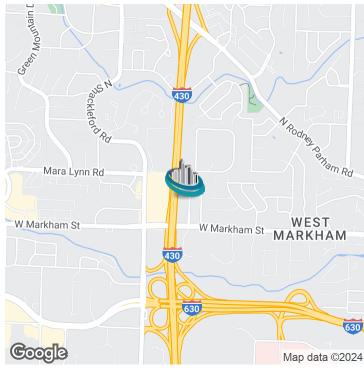

10524 W Markham St, Little Rock, AR 72205

Additional Photos

10524 W Markham St, Little Rock, AR 72205

Location Map

10524 W Markham St, Little Rock, AR 72205

Demographics Map & Report

| POPULATION           | 1 MILE    | 5 MILES   | 10 MILES  |
|----------------------|-----------|-----------|-----------|
| Total Population     | 8,252     | 134,628   | 298,454   |
| Average Age          | 35.6      | 37.8      | 37.5      |
| Average Age (Male)   | 36.7      | 36.1      | 35.7      |
| Average Age (Female) | 37.7      | 39.2      | 39.0      |
|                      |           |           |           |
| HOUSEHOLDS & INCOME  | 1 MILE    | 5 MILES   | 10 MILES  |
| Total Households     | 4,513     | 65,760    | 143,701   |
| # of Persons per HH  | 1.8       | 2.0       | 2.1       |
| Average HH Income    | \$56,368  | \$81,210  | \$72,258  |
| Average House Value  | \$133,127 | \$213,505 | \$185,615 |