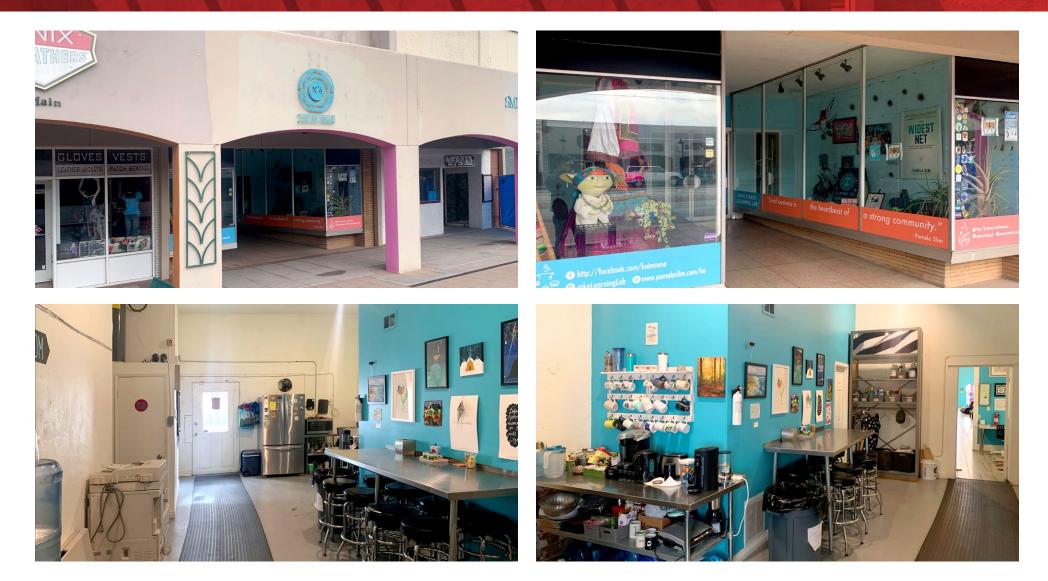

# Property Information

| Location:                                         | 126 W. Main St, Mesa, AZ 85201                           |
|---------------------------------------------------|----------------------------------------------------------|
| Lease:                                            | Rent/SF/Year: \$16/SF NNN                                |
| Size:                                             | 3,541 SF (2,524 SF ground floor, plus 1,017 SF basement) |
| Zoning:                                           | C-DT, City of Mesa                                       |
| Primary Use: Retail, Office, or Future Restaurant |                                                          |

### **Property Features**

- Main Street frontage
- Basement included
- Prime Downtown Mesa Location
- Zoning: C-DT
- Gorgeous space with tall ceilings, huge front windows, and outdoor seating available.
- New tenant can move-in July 1, 2024. Can also get head start with plans if modifications are desired.
- Building Type: Retail, Office, or Future Restaurant
- Space Available: 3,541 SF (2,524 SF ground floor, plus 1,017 SF basement)
- Rent/SF/Year: \$16/SF NNN