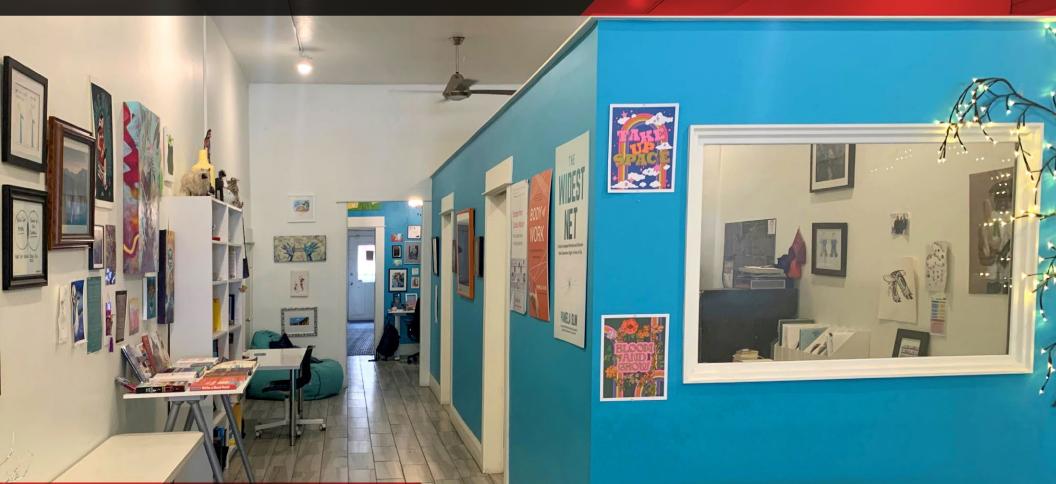

Gorgeous space in central location in Downtown Mesa. New tenant can move-in July 1, 2024, and can also get a head start with plans if modifications are desired.

### **Property Features**

- Main Street frontage
- Basement included
- Prime Downtown Mesa Location
- Zoning: C-DT
- Gorgeous space with tall ceilings, huge front windows, and outdoor seating available.
- New tenant can move-in July 1, 2024. Can also get head start with plans if modifications are desired.
- Building Type: Retail, Office, or Future Restaurant
- Space Available: 3,541 SF (2,524 SF ground floor, plus 1,017 SF basement)
- Rent/SF/Year: \$16/SF NNN