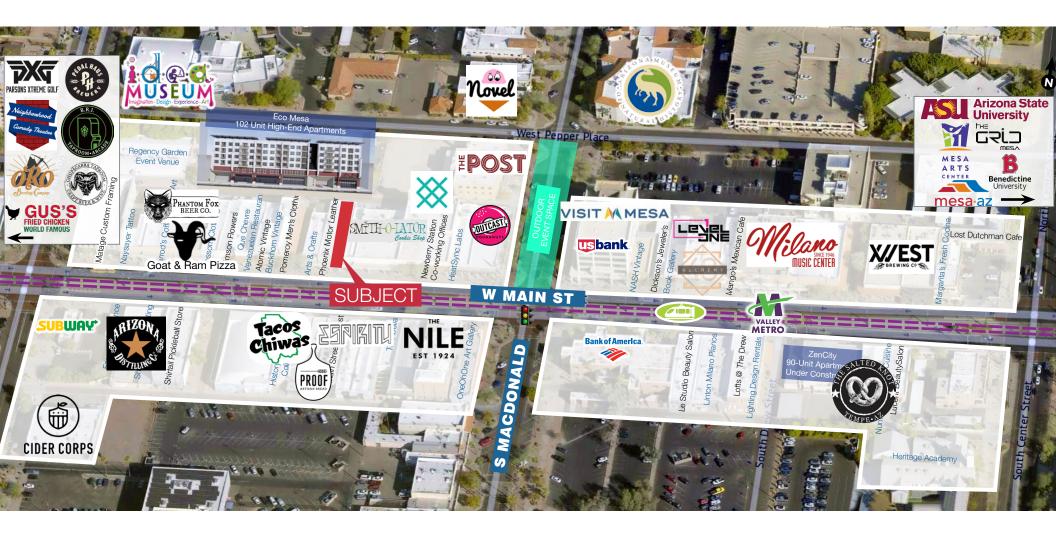

#### Location Features

- Central location on Main Street and in front of new Eco Mesa luxury apartments.
- Centered between Tacos Chiwas, Espiritu, Proof Bread, AZ Distilling, Phantom Fox Brewing, Outcast Doughnuts, The Post, and The Nile.
- 1000's of new market rate apartments recently completed, under construction, and planned within several blocks.

# Retail Map

Matt Harper, CCIM +1 602 393 6604 matt.harper@naihorizon.com