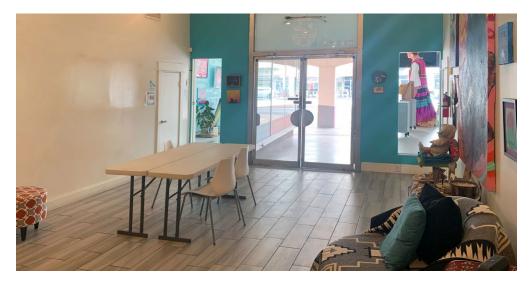

Gorgeous space in central location in Downtown Mesa. New tenant can move-in July 1, 2024, and can also get a head start with plans if modifications are desired.

### **Property Features**

- Main Street frontage
- Basement included
- Prime Downtown Mesa Location
- Zoning: C-DT
- Gorgeous space with tall ceilings, huge front windows, and outdoor seating available.
- New tenant can move-in July 1, 2024. Can also get head start with plans if modifications are desired.
- Building Type: Retail, Office, or Future Restaurant
- Space Available: 3,541 SF (2,524 SF ground floor, plus 1,017 SF basement)
- Rent/SF/Year: \$16/SF NNN