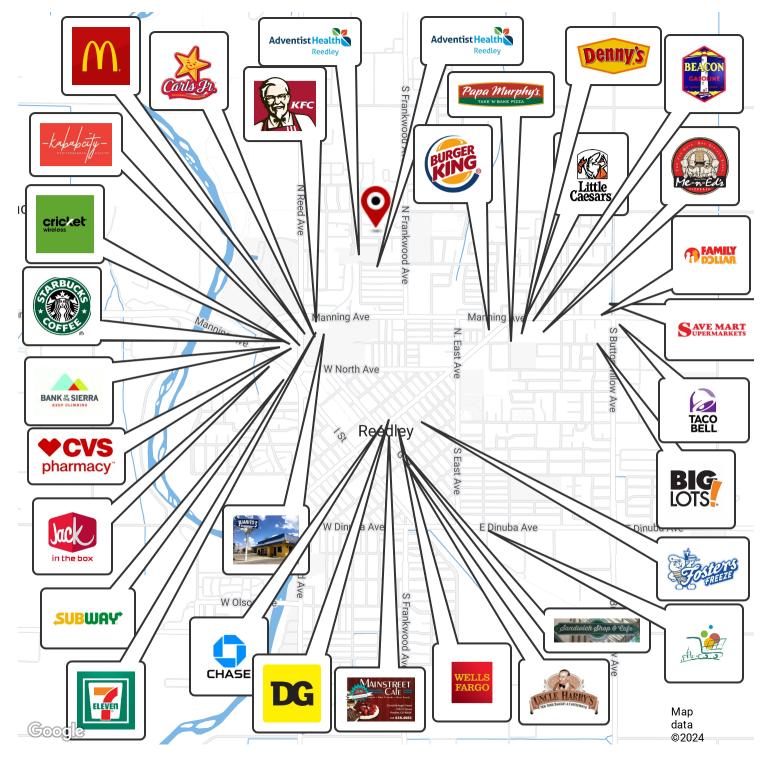

#### **LOCATION DESCRIPTION**

Nestled just one block from the hospital in Reedley, California, this medical office building offers a strategic and convenient location for healthcare professionals and patients alike. Its close proximity to the hospital provides swift access to critical medical services, fostering collaboration and ensuring seamless patient care. The centralized position not only enhances the accessibility of medical facilities but also establishes the medical office building as a vital hub within the local healthcare ecosystem, creating a cohesive and supportive environment for the community's well-being. Property is located just north of Reedley Hospital, east of Thomas Law Reed School, south of W Parlier Ave, & west N Reed Ave. Neighboring national tenants include Starbucks, McDonalds, Carl's Jr., Jack in the Box, Adventist Health Hospital, Taco Bell, Burger King, KFC, Little Caesars, Denny's, Me n Ed's, Subway, Papa Murphy's, Save Mart, Big Lots, Dollar General, Chase, Wells Fargo, Fosters Freeze, & many others!