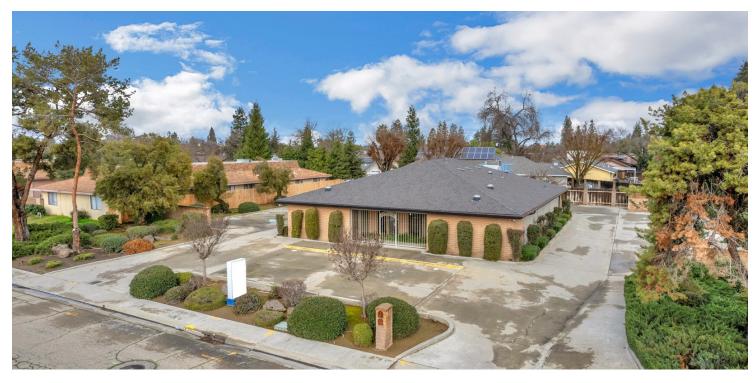

## ±1,336 - 2,672 SF PROFESSIONAL FIRST CLASS OFFICE SPACE

COMMERCIAL

326 W Carob Ave, Reedley, CA 93654

Lease Rate

Buildina

Lot Size:

Year Built:

Renovated:

#### **PROPERTY HIGHLIGHTS**

- · First Class Medical & Professional Office Spaces
- ±1,336 2,672 SF Turn Key Medical Office | Move-In Ready
- · Located 1 Block From Reedley Hospital
- · Move-In Ready Condition @ Below Market Rates!
- Beautiful Exterior Entrance & Mature Landscaping
- · Located Near Professional Offices, Banks, Restaurants & Shopping
- · Well-Known Freestanding Office Building
- Private Offices, Various Rooms, Multiple Entrance Points
- · Ample Private Parking Lot On All Sides Of The Building
- · Convenient Location Between Manning & Adams Ave
- Excellent Carob Presence Surrounded with Quality Tenants
- Visible Building Signage Available

#### **PROPERTY DESCRIPTION**

±1,336 - 2,672 SF of well known and newer first-class medical office space. Located just 1 block away from Adventist Health Reedley, CMP Reedley West & Pediatrics Adventist Health. Each suite includes 5 exam rooms with cabinets, counter space, and a sink, a private doctor's office with private restroom, a large waiting room/reception area with a walk up counter, client restrooms, storage, multiple windows and plenty of room for chairs. Prime location offering ample parking and easy access to Manning Ave. The building's parking lot is has (17) available parking spaces & drop off/pickup loading drive way.