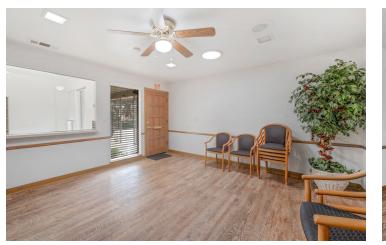

#### **PROPERTY DESCRIPTION**

±1,336 - 2,672 SF of well known and newer first-class medical office space. Located just 1 block away from Adventist Health Reedley, CMP Reedley West & Pediatrics Adventist Health. Each suite includes 5 exam rooms with cabinets, counter space, and a sink, a private doctor's office with private restroom, a large waiting room/reception area with a walk up counter, client restrooms, storage, multiple windows and plenty of room for chairs. Prime location offering ample parking and easy access to Manning Ave. The building's parking lot is has (17) available parking spaces & drop off/pickup loading drive way.