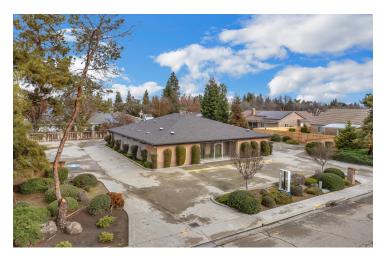

#### **PROPERTY HIGHLIGHTS**

- · First Class Medical & Professional Office Spaces
- ±1,336 2,672 SF Turn Key Medical Office | Move-In Ready
- · Located 1 Block From Reedley Hospital
- · Move-In Ready Condition @ Below Market Rates!
- Beautiful Exterior Entrance & Mature Landscaping
- · Located Near Professional Offices, Banks, Restaurants & Shopping
- · Well-Known Freestanding Office Building
- Private Offices, Various Rooms, Multiple Entrance Points
- · Ample Private Parking Lot On All Sides Of The Building
- · Convenient Location Between Manning & Adams Ave
- Excellent Carob Presence Surrounded with Quality Tenants
- Visible Building Signage Available

#### **PROPERTY DESCRIPTION**

±1,336 - 2,672 SF of well known and newer first-class medical office space. Located just 1 block away from Adventist Health Reedley, CMP Reedley West & Pediatrics Adventist Health. Each suite includes 5 exam rooms with cabinets, counter space, and a sink, a private doctor's office with private restroom, a large waiting room/reception area with a walk up counter, client restrooms, storage, multiple windows and plenty of room for chairs. Prime location offering ample parking and easy access to Manning Ave. The building's parking lot is has (17) available parking spaces & drop off/pickup loading drive way.