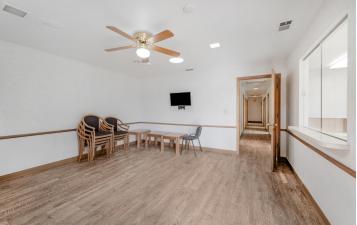

#### **PROPERTY DESCRIPTION**

±1,336 - 2,672 SF of well known and newer first-class medical office space. Located just 1 block away from Adventist Health Reedley, CMP Reedley West & Pediatrics Adventist Health. Each suite includes 5 exam rooms with cabinets, counter space, and a sink, a private doctor's office with private restroom, a large waiting room/reception area with a walk up counter, client restrooms, storage, multiple windows and plenty of room for chairs. Prime location offering ample parking and easy access to Manning Ave. The building's parking lot is has (17) available parking spaces & drop off/pickup loading drive way.