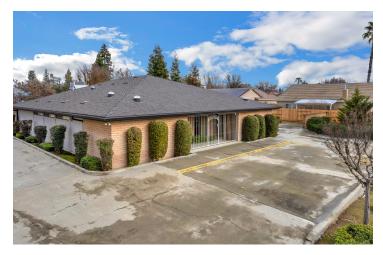

#### **PROPERTY HIGHLIGHTS**

- · First Class Medical & Professional Office Spaces
- ±1,336 2,672 SF Turn Key Medical Office | Move-In Ready
- · Located 1 Block From Reedley Hospital
- · Move-In Ready Condition @ Below Market Rates!
- Beautiful Exterior Entrance & Mature Landscaping
- · Located Near Professional Offices, Banks, Restaurants & Shopping
- · Well-Known Freestanding Office Building
- Private Offices, Various Rooms, Multiple Entrance Points
- · Ample Private Parking Lot On All Sides Of The Building
- · Convenient Location Between Manning & Adams Ave
- Excellent Carob Presence Surrounded with Quality Tenants
- Visible Building Signage Available

#### **PROPERTY DESCRIPTION**

±1,336 - 2,672 SF of well known and newer first-class medical office space. Located just 1 block away from Adventist Health Reedley, CMP Reedley West & Pediatrics Adventist Health. Each suite includes 5 exam rooms with cabinets, counter space, and a sink, a private doctor's office with private restroom, a large waiting room/reception area with a walk up counter, client restrooms, storage, multiple windows and plenty of room for chairs. Prime location offering ample parking and easy access to Manning Ave. The building's parking lot is has (17) available parking spaces & drop off/pickup loading drive way.