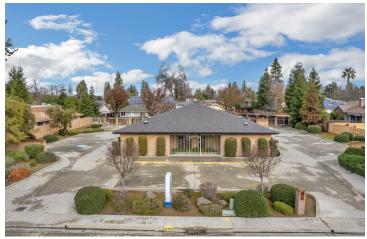

#### **PROPERTY HIGHLIGHTS**

- · First Class Medical & Professional Office Spaces
- ±1,336 2,672 SF Turn Key Medical Office | Move-In Ready
- · Located 1 Block From Reedley Hospital
- · Move-In Ready Condition @ Below Market Rates!
- Beautiful Exterior Entrance & Mature Landscaping
- · Located Near Professional Offices, Banks, Restaurants & Shopping
- · Well-Known Freestanding Office Building
- Private Offices, Various Rooms, Multiple Entrance Points
- · Ample Private Parking Lot On All Sides Of The Building
- · Convenient Location Between Manning & Adams Ave
- Excellent Carob Presence Surrounded with Quality Tenants
- Visible Building Signage Available

#### **PROPERTY DESCRIPTION**

±1,336 - 2,672 SF of well known and newer first-class medical office space. Located just 1 block away from Adventist Health Reedley, CMP Reedley West & Pediatrics Adventist Health. Each suite includes 5 exam rooms with cabinets, counter space, and a sink, a private doctor's office with private restroom, a large waiting room/reception area with a walk up counter, client restrooms, storage, multiple windows and plenty of room for chairs. Prime location offering ample parking and easy access to Manning Ave. The building's parking lot is has (17) available parking spaces & drop off/pickup loading drive way.