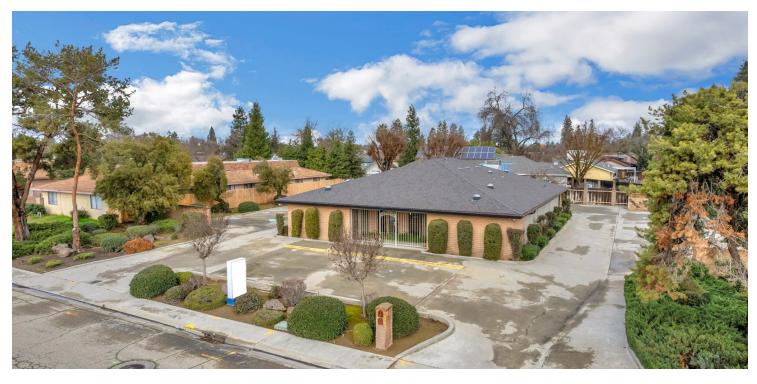

## ±1,336 - 2,672 SF PROFESSIONAL FIRST CLASS OFFICE SPACE

COMMERCIAL

326 W Carob Ave, Reedley, CA 93654

Lease Rate

Buildina

Lot Size:

Year Built:

Renovated:

#### **PROPERTY HIGHLIGHTS**

- · First Class Medical & Professional Office Spaces
- ±1,336 2,672 SF Turn Key Medical Office | Move-In Ready
- · Located 1 Block From Reedley Hospital
- · Move-In Ready Condition @ Below Market Rates!
- Beautiful Exterior Entrance & Mature Landscaping
- · Located Near Professional Offices, Banks, Restaurants & Shopping
- · Well-Known Freestanding Office Building
- Private Offices, Various Rooms, Multiple Entrance Points
- · Ample Private Parking Lot On All Sides Of The Building
- · Convenient Location Between Manning & Adams Ave
- Excellent Carob Presence Surrounded with Quality Tenants
- Visible Building Signage Available

#### **PROPERTY DESCRIPTION**

±1,336 - 2,672 SF of well known and newer first-class medical office space. Located just 1 block away from Adventist Health Reedley, CMP Reedley West & Pediatrics Adventist Health. Each suite includes 5 exam rooms with cabinets, counter space, and a sink, a private doctor's office with private restroom, a large waiting room/reception area with a walk up counter, client restrooms, storage, multiple windows and plenty of room for chairs. Prime location offering ample parking and easy access to Manning Ave. The building's parking lot is has (17) available parking spaces & drop off/pickup loading drive way.