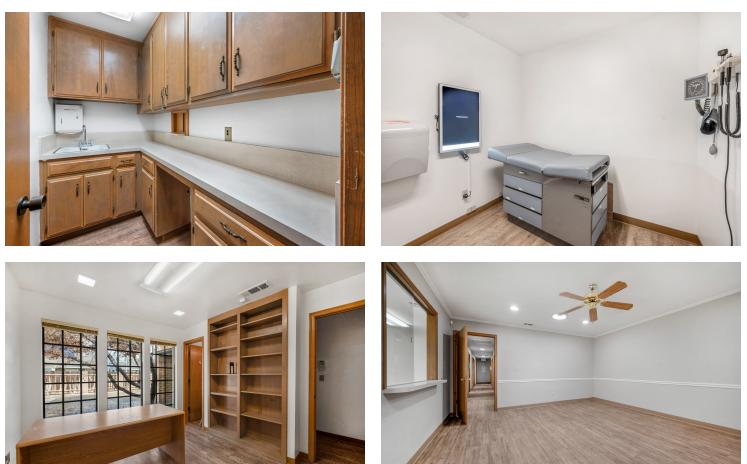

#### **PROPERTY DESCRIPTION**

±1,336 - 2,672 SF of well known and newer first-class medical office space. Located just 1 block away from Adventist Health Reedley, CMP Reedley West & Pediatrics Adventist Health. Each suite includes 5 exam rooms with cabinets, counter space, and a sink, a private doctor's office with private restroom, a large waiting room/reception area with a walk up counter, client restrooms, storage, multiple windows and plenty of room for chairs. Prime location offering ample parking and easy access to Manning Ave. The building's parking lot is has (17) available parking spaces & drop off/pickup loading drive way.