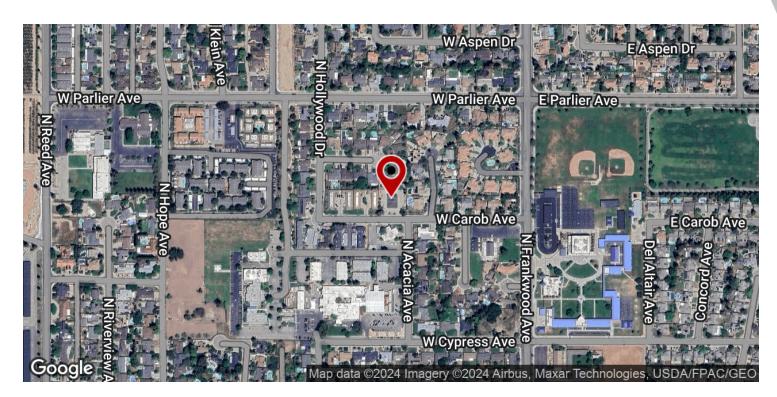

#### **LOCATION DESCRIPTION**

Nestled just one block from the hospital in Reedley, California, this medical office building offers a strategic and convenient location for healthcare professionals and patients alike. Its close proximity to the hospital provides swift access to critical medical services, fostering collaboration and ensuring seamless patient care. The centralized position not only enhances the accessibility of medical facilities but also establishes the medical office building as a vital hub within the local healthcare ecosystem, creating a cohesive and supportive environment for the community's well-being. Property is located just north of Reedley Hospital, east of Thomas Law Reed School, south of W Parlier Ave, & west N Reed Ave. Neighboring national tenants include Starbucks, McDonalds, Carl's Jr., Jack in the Box, Adventist Health Hospital, Taco Bell, Burger King, KFC, Little Caesars, Denny's, Me n Ed's, Subway, Papa Murphy's, Save Mart, Big Lots, Dollar General, Chase, Wells Fargo, Fosters Freeze, & many others!