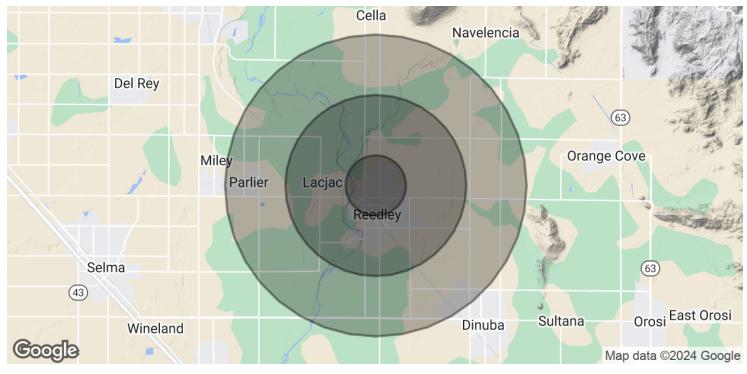

## ±1,336 - 2,672 SF PROFESSIONAL FIRST CLASS OFFICE SPACE

COMMERCIAL

326 W Carob Ave, Reedley, CA 93654

| POPULATION           | 1 MILE    | 3 MILES   | 5 MILES   |
|----------------------|-----------|-----------|-----------|
| Total Population     | 9,363     | 28,010    | 43,844    |
| Average Age          | 29.1      | 32.7      | 33.1      |
| Average Age (Male)   | 28.1      | 32.0      | 31.5      |
| Average Age (Female) | 30.3      | 32.5      | 33.5      |
|                      |           |           |           |
| HOUSEHOLDS & INCOME  | 1 MILE    | 3 MILES   | 5 MILES   |
| Total Households     | 2,591     | 8,212     | 13,085    |
| # of Persons per HH  | 3.6       | 3.4       | 3.4       |
| Average HH Income    | \$61,863  | \$62,225  | \$63,288  |
| Average House Value  | \$205,345 | \$214,722 | \$227,535 |
|                      |           |           |           |
| ETHNICITY (%)        | 1 MILE    | 3 MILES   | 5 MILES   |
| Hispanic             | 77.2%     | 77.5%     | 77.5%     |