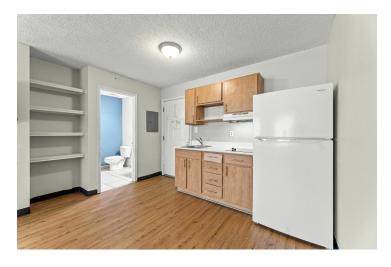

1920 Lakepointe Dr, Lewisville, TX 75057

Additional Photos

1920 Lakepointe Dr, Lewisville, TX 75057

Location Map

1920 Lakepointe Dr, Lewisville, TX 75057

Demographics Map & Report

| POPULATION                            | 1 MILE | 5 MILES | 10 MILES |
|---------------------------------------|--------|---------|----------|
| Total Population                      | 13,187 | 221,976 | 760,644  |
| Average Age                           | 30.3   | 37.2    | 38.2     |
| Average Age (Male)                    | 29.1   | 35.9    | 37.3     |
| Average Age (Female)                  | 31.2   | 38.3    | 38.9     |
|                                       |        |         |          |
| HOUSEHOLDS & INCOME                   | 1 MILE | 5 MILES | 10 MILES |
| Total Households                      | 6,371  | 85,495  | 313,156  |
|                                       | 0,07 1 | 03,473  | 313,136  |
| # of Persons per HH                   | 2.1    | 2.6     | 2.4      |
| # of Persons per HH Average HH Income |        |         |          |