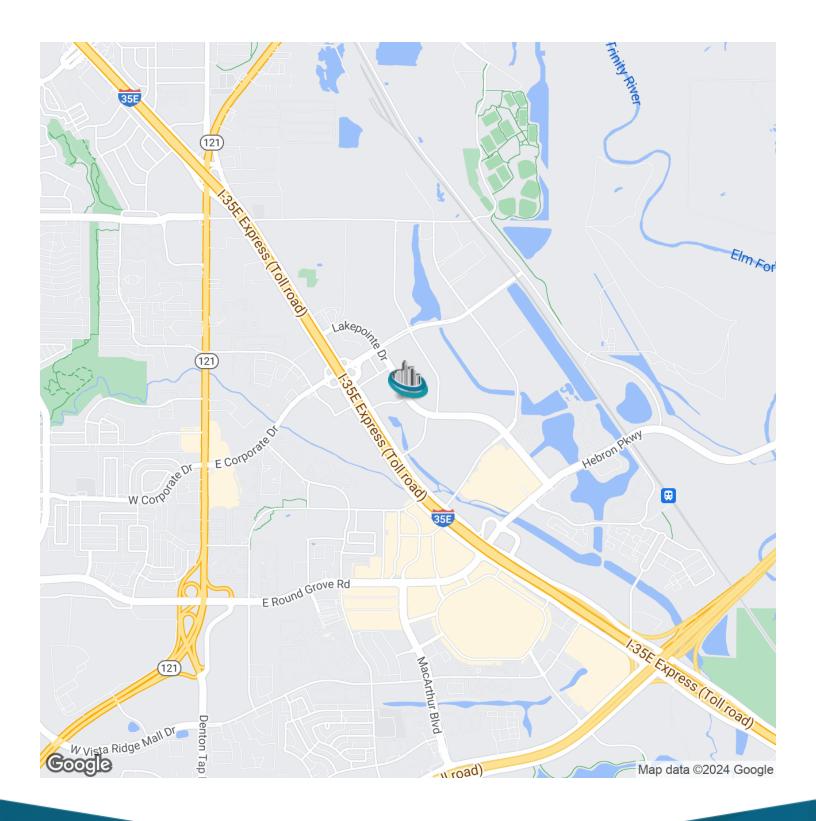

1920 Lakepointe Dr, Lewisville, TX 75057

Additional Photos

1920 Lakepointe Dr, Lewisville, TX 75057

Location Map

1920 Lakepointe Dr, Lewisville, TX 75057

Demographics Map & Report

| POPULATION                            | 1 MILE | 5 MILES | 10 MILES |
|---------------------------------------|--------|---------|----------|
| Total Population                      | 13,187 | 221,976 | 760,644  |
| Average Age                           | 30.3   | 37.2    | 38.2     |
| Average Age (Male)                    | 29.1   | 35.9    | 37.3     |
| Average Age (Female)                  | 31.2   | 38.3    | 38.9     |
|                                       |        |         |          |
| HOUSEHOLDS & INCOME                   | 1 MILE | 5 MILES | 10 MILES |
| Total Households                      | 6,371  | 85,495  | 313,156  |
|                                       | 0,07 1 | 03,473  | 313,136  |
| # of Persons per HH                   | 2.1    | 2.6     | 2.4      |
| # of Persons per HH Average HH Income |        |         |          |