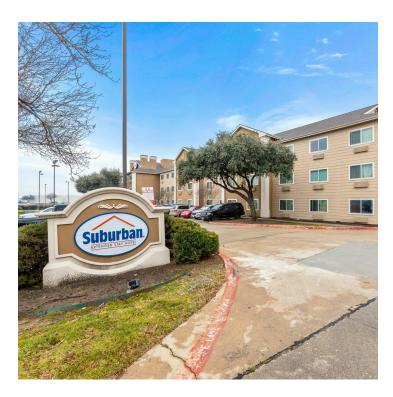

1920 Lakepointe Dr, Lewisville, TX 75057

Additional Photos

1920 Lakepointe Dr, Lewisville, TX 75057

Location Map

1920 Lakepointe Dr, Lewisville, TX 75057

Demographics Map & Report

| POPULATION                            | 1 MILE | 5 MILES | 10 MILES |
|---------------------------------------|--------|---------|----------|
| Total Population                      | 13,187 | 221,976 | 760,644  |
| Average Age                           | 30.3   | 37.2    | 38.2     |
| Average Age (Male)                    | 29.1   | 35.9    | 37.3     |
| Average Age (Female)                  | 31.2   | 38.3    | 38.9     |
|                                       |        |         |          |
| HOUSEHOLDS & INCOME                   | 1 MILE | 5 MILES | 10 MILES |
| Total Households                      | 6,371  | 85,495  | 313,156  |
|                                       | 0,07 1 | 03,473  | 313,136  |
| # of Persons per HH                   | 2.1    | 2.6     | 2.4      |
| # of Persons per HH Average HH Income |        |         |          |