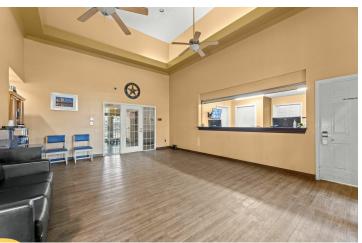

1920 Lakepointe Dr, Lewisville, TX 75057

Additional Photos

1920 Lakepointe Dr, Lewisville, TX 75057

Location Map

1920 Lakepointe Dr, Lewisville, TX 75057

Demographics Map & Report

| POPULATION                            | 1 MILE | 5 MILES | 10 MILES |
|---------------------------------------|--------|---------|----------|
| Total Population                      | 13,187 | 221,976 | 760,644  |
| Average Age                           | 30.3   | 37.2    | 38.2     |
| Average Age (Male)                    | 29.1   | 35.9    | 37.3     |
| Average Age (Female)                  | 31.2   | 38.3    | 38.9     |
|                                       |        |         |          |
| HOUSEHOLDS & INCOME                   | 1 MILE | 5 MILES | 10 MILES |
| Total Households                      | 6,371  | 85,495  | 313,156  |
|                                       | 0,07 1 | 03,473  | 313,136  |
| # of Persons per HH                   | 2.1    | 2.6     | 2.4      |
| # of Persons per HH Average HH Income |        |         |          |