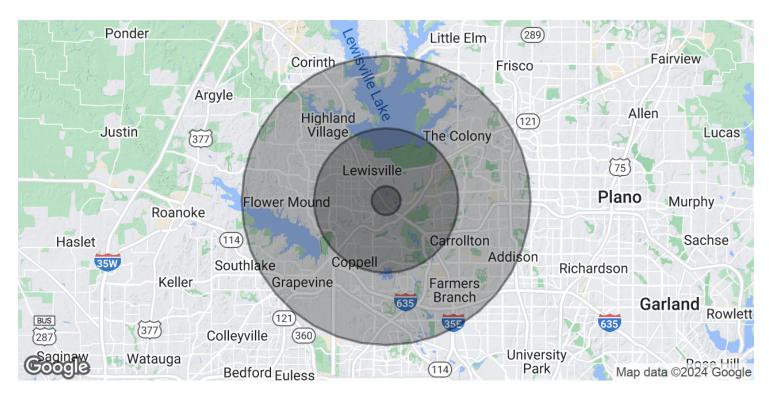

1920 Lakepointe Dr, Lewisville, TX 75057

Additional Photos

1920 Lakepointe Dr, Lewisville, TX 75057

Location Map

1920 Lakepointe Dr, Lewisville, TX 75057

Demographics Map & Report

| POPULATION                            | 1 MILE | 5 MILES | 10 MILES |
|---------------------------------------|--------|---------|----------|
| Total Population                      | 13,187 | 221,976 | 760,644  |
| Average Age                           | 30.3   | 37.2    | 38.2     |
| Average Age (Male)                    | 29.1   | 35.9    | 37.3     |
| Average Age (Female)                  | 31.2   | 38.3    | 38.9     |
|                                       |        |         |          |
| HOUSEHOLDS & INCOME                   | 1 MILE | 5 MILES | 10 MILES |
| Total Households                      | 6,371  | 85,495  | 313,156  |
|                                       | 0,07 1 | 03,473  | 313,136  |
| # of Persons per HH                   | 2.1    | 2.6     | 2.4      |
| # of Persons per HH Average HH Income |        |         |          |

<sup>\*</sup> Demographic data derived from 2020 ACS - US Census