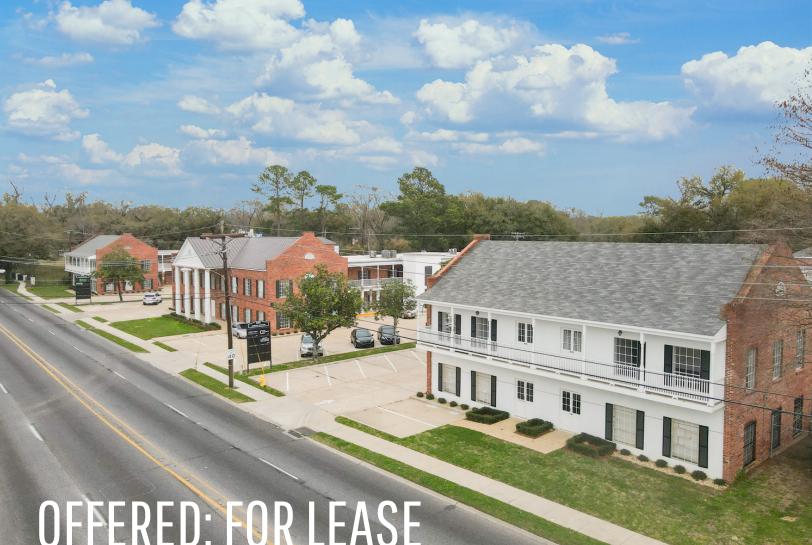

#### HUGE TENANT IMPROVEMENT ALLOWANCE - OFFICE SPACE OFF FLORIDA BLVD

660 N FOSTER DR BATON ROUGE, LA 70806

#### **PROPERTY SUMMARY**

- Screat Fosters Office Park is an accessible and centrally-located office park ideal for businesses seeking flexibility and convenience in Baton Rouge.
- > The landlord is willing to contribute significant tenant improvement toward renovations and buildout for qualified tenants. Please contact broker for more information.
- The complex is 1/3 mile north of Florida Blvd, five minutes from Downtown, and a few minutes from Baton Rouge Community College and the new Rouses Market.
- > Buildings A & B offer partial availability while Building C offers full availability, making it suitable for both small enterprises and larger organizations.
- > The property also boasts a well-maintained parking lot and access drives.