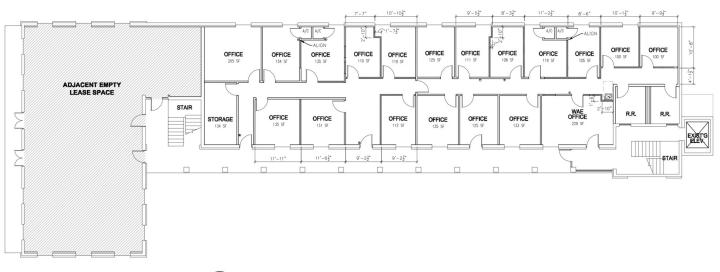

provement toward renovations and buildout for qualified tenants. Please contact broker for more information.
- The complex is 1/3 mile north of Florida Blvd, five minutes from Downtown, and a few minutes from Baton Rouge Community College and the new Rouses Market.
- > Buildings A & B offer partial availability while Building C offers full availability, making it suitable for both small enterprises and larger organizations.
- > The property also boasts a well-maintained parking lot and access drives.

# SAMPLE INTERIOR PHOTOS AFTER BUILDOUT





CONTACT: JACOB LOVELAND 225.460.0877

### 🛤 ELIFIN 📕

# SAMPLE INTERIOR PHOTOS AFTER BUILDOUT





CONTACT: JACOB LOVELAND 225.460.0877

# SAMPLE INTERIOR PHOTOS AFTER BUILDOUT







CONTACT: JACOB LOVELAND 225.460.0877

# FLOORPLAN - BUILDING C











## LOCATION MAP





CONTACT: JACOB LOVELAND 225.460.0877



## **DEMOGRAPHICS MAP & REPORT**



| POPULATION                              | 1 MILE              | 3 MILES               | 5 MILES                  |
|-----------------------------------------|---------------------|-----------------------|--------------------------|
| Total Population                        | 11,875              | 84,708                | 187,532                  |
| Average Age                             | 33.5                | 37.5                  | 35.9                     |
| Average Age (Male)                      | 32.7                | 36.5                  | 34.5                     |
| Average Age (Female)                    | 35.0                | 38.5                  | 37.3