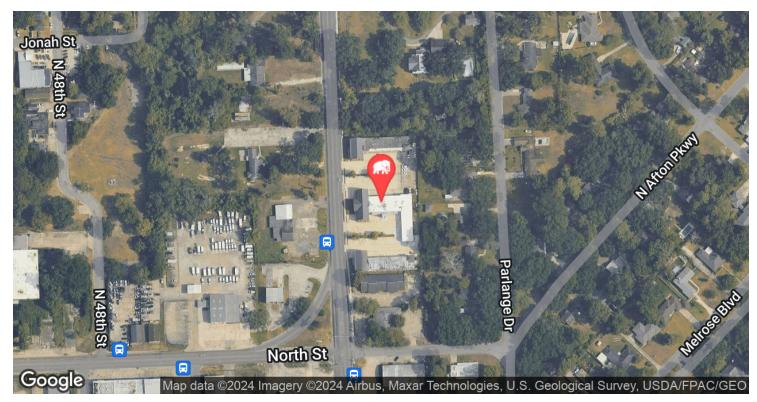

and buildout for qualified tenants. Please contact broker for more information.
- The complex is 1/3 mile north of Florida Blvd, five minutes from Downtown, and a few minutes from Baton Rouge Community College and the new Rouses Market.
- > Buildings A & B offer partial availability while Building C offers full availability, making it suitable for both small enterprises and larger organizations.
- > The property also boasts a well-maintained parking lot and access drives.

# SAMPLE INTERIOR PHOTOS AFTER BUILDOUT





CONTACT: JACOB LOVELAND 225.460.0877

### 🛤 ELIFIN 📕

# SAMPLE INTERIOR PHOTOS AFTER BUILDOUT





CONTACT: JACOB LOVELAND 225.460.0877

# SAMPLE INTERIOR PHOTOS AFTER BUILDOUT







CONTACT: JACOB LOVELAND 225.460.0877

# FLOORPLAN - BUILDING C











## LOCATION MAP





CONTACT: JACOB LOVELAND 225.460.0877



## **DEMOGRAPHICS MAP & REPORT**



| POPULATION                              | 1 MILE              | 3 MILES               | 5 MILES                  |
|-----------------------------------------|---------------------|-----------------------|--------------------------|
| Total Population                        | 11,875              | 84,708                | 187,532                  |
| Average Age                             | 33.5                | 37.5                  | 35.9                     |
| Average Age (Male)                      | 32.7                | 36.5                  | 34.5                     |
| Average Age (Female)                    | 35.0                | 38.5                  | 37.3                     |
|