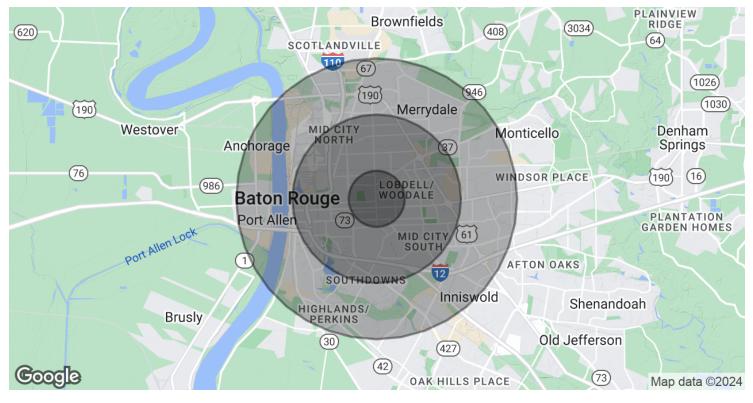

## **DEMOGRAPHICS MAP & REPORT**

| POPULATION                              | 1 MILE              | 3 MILES               | 5 MILES                  |
|-----------------------------------------|---------------------|-----------------------|--------------------------|
| Total Population                        | 11,875              | 84,708                | 187,532                  |
| Average Age                             | 33.5                | 37.5                  | 35.9                     |
| Average Age (Male)                      | 32.7                | 36.5                  | 34.5                     |
| Average Age (Female)                    | 35.0                | 38.5                  | 37.3                     |
|                                         |                     |                       |                          |
|                                         |                     |                       |                          |
| HOUSEHOLDS & INCOME                     | 1 MILE              | 3 MILES               | 5 MILES                  |
| HOUSEHOLDS & INCOME<br>Total Households | <b>1 MILE</b> 5,473 | <b>3 MILES</b> 42,990 | <b>5 MILES</b><br>88,829 |
|                                         |                     |                       |                          |
| Total Households                        | 5,473               | 42,990                | 88,829                   |

\* Demographic data derived from 2020 ACS - US Census