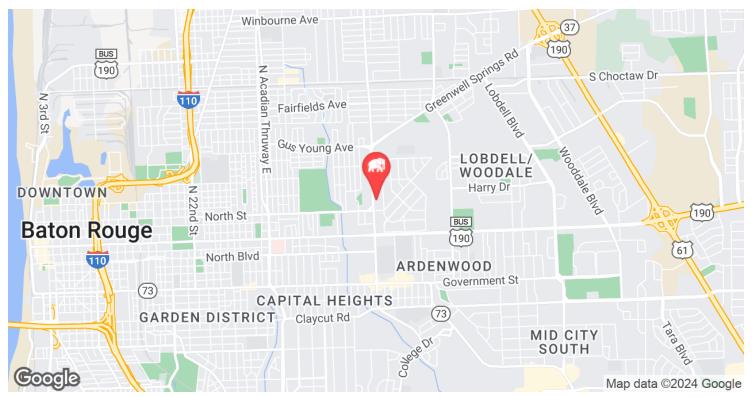

s and buildout for qualified tenants. Please contact broker for more information.
- The complex is 1/3 mile north of Florida Blvd, five minutes from Downtown, and a few minutes from Baton Rouge Community College and the new Rouses Market.
- > Buildings A & B offer partial availability while Building C offers full availability, making it suitable for both small enterprises and larger organizations.
- > The property also boasts a well-maintained parking lot and access drives.

# SAMPLE INTERIOR PHOTOS AFTER BUILDOUT





CONTACT: JACOB LOVELAND 225.460.0877

### 🛤 ELIFIN 📕

# SAMPLE INTERIOR PHOTOS AFTER BUILDOUT





CONTACT: JACOB LOVELAND 225.460.0877

# SAMPLE INTERIOR PHOTOS AFTER BUILDOUT







CONTACT: JACOB LOVELAND 225.460.0877

# FLOORPLAN - BUILDING C











## LOCATION MAP





CONTACT: JACOB LOVELAND 225.460.0877



## **DEMOGRAPHICS MAP & REPORT**



| POPULATION                              | 1 MILE              | 3 MILES               | 5 MILES                  |
|-----------------------------------------|---------------------|-----------------------|--------------------------|
| Total Population                        | 11,875              | 84,708                | 187,532                  |
| Average Age                             | 33.5                | 37.5                  | 35.9                     |
| Average Age (Male)                      | 32.7                | 36.5                  | 34.5                     |
| Average Age (Female)                    | 35.0                | 38.5                  | 37.3                     |
|