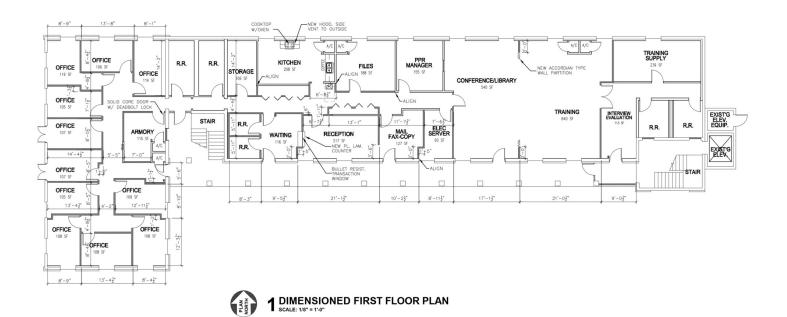

ement toward renovations and buildout for qualified tenants. Please contact broker for more information.
- The complex is 1/3 mile north of Florida Blvd, five minutes from Downtown, and a few minutes from Baton Rouge Community College and the new Rouses Market.
- > Buildings A & B offer partial availability while Building C offers full availability, making it suitable for both small enterprises and larger organizations.
- > The property also boasts a well-maintained parking lot and access drives.

# SAMPLE INTERIOR PHOTOS AFTER BUILDOUT





CONTACT: JACOB LOVELAND 225.460.0877

### 🛤 ELIFIN 📕

# SAMPLE INTERIOR PHOTOS AFTER BUILDOUT





CONTACT: JACOB LOVELAND 225.460.0877

# SAMPLE INTERIOR PHOTOS AFTER BUILDOUT







CONTACT: JACOB LOVELAND 225.460.0877

# FLOORPLAN - BUILDING C











## LOCATION MAP





CONTACT: JACOB LOVELAND 225.460.0877



## **DEMOGRAPHICS MAP & REPORT**



| POPULATION                              | 1 MILE              | 3 MILES               | 5 MILES                  |
|-----------------------------------------|---------------------|-----------------------|--------------------------|
| Total Population                        | 11,875              | 84,708                | 187,532                  |
| Average Age                             | 33.5                | 37.5                  | 35.9                     |
| Average Age (Male)                      | 32.7                | 36.5                  | 34.5                     |
| Average Age (Female)                    | 35.0                | 38.5                  | 37.3