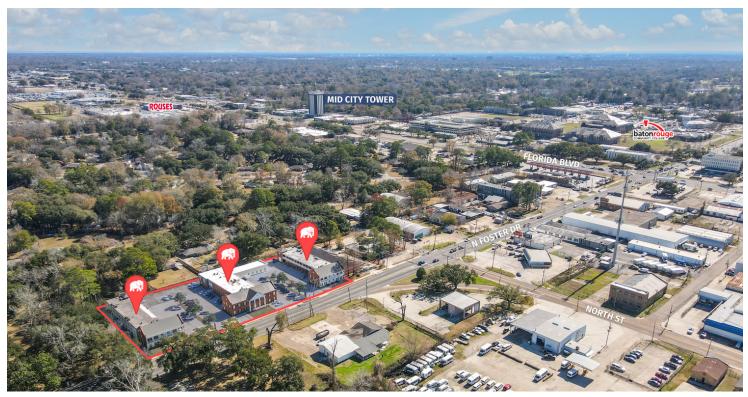

## LOCATION MAP

CONTACT: JACOB LOVELAND 225.460.0877

#### **PROPERTY SUMMARY**

- Screat Fosters Office Park is an accessible and centrally-located office park ideal for businesses seeking flexibility and convenience in Baton Rouge.
- > The landlord is willing to contribute significant tenant improvement toward renovations and buildout for qualified tenants. Please contact broker for more information.
- The complex is 1/3 mile north of Florida Blvd, five minutes from Downtown, and a few minutes from Baton Rouge Community College and the new Rouses Market.
- > Buildings A & B offer partial availability while Building C offers full availability, making it suitable for both small enterprises and larger organizations.
- > The property also boasts a well-maintained parking lot and access drives.