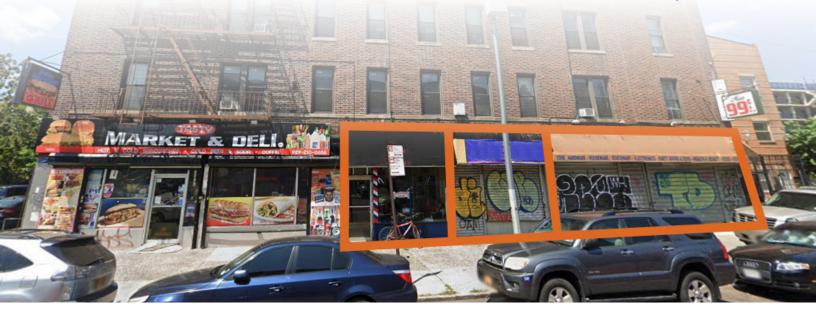

## **Property Summary**

1602 Nostrand Avenue, Brooklyn, NY 11226

### Main Highlights

- Space A: 550 SF
- Space B: 350 SF
- Space C: 1,300 SF
- Vanilla boxed
- Spaces can be leased together or separately

44,085 SF Total Building Size