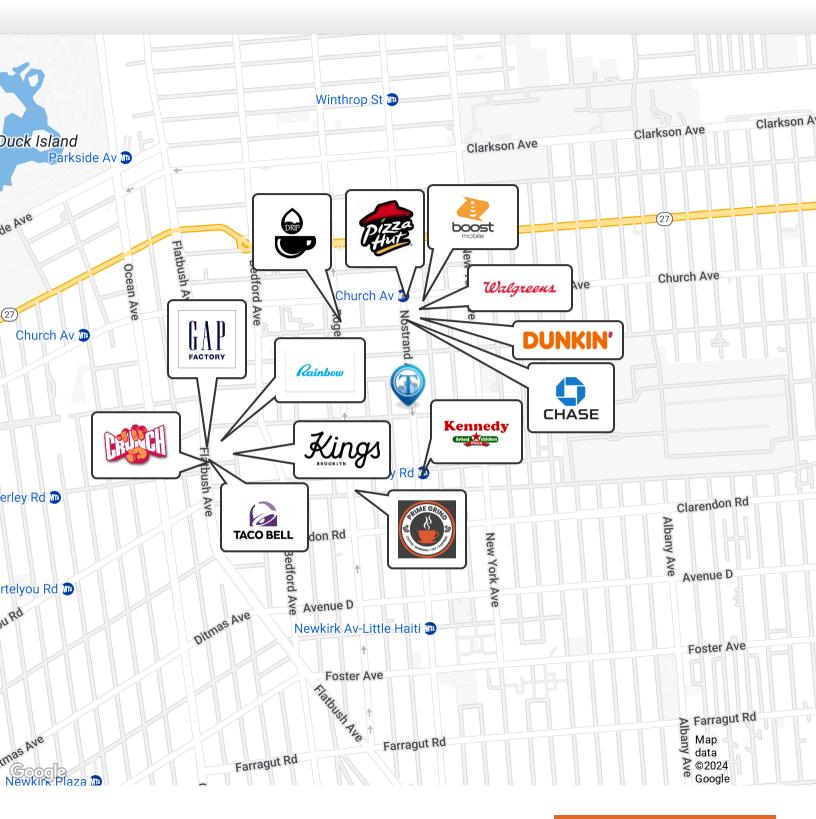

## **Retailer Map**

Nearby tenants include Prime Grind Coffee & Espresso, Dunkin', Drip Beverage Lounge, Kings Theatre, Taco Bell, Crunch Fitness, Rainbow Shops, Gap Factory, Walgreens, Chase Bank, Boost Mobile, Pizza Hut, Kennedy Fried Chicken, and more!