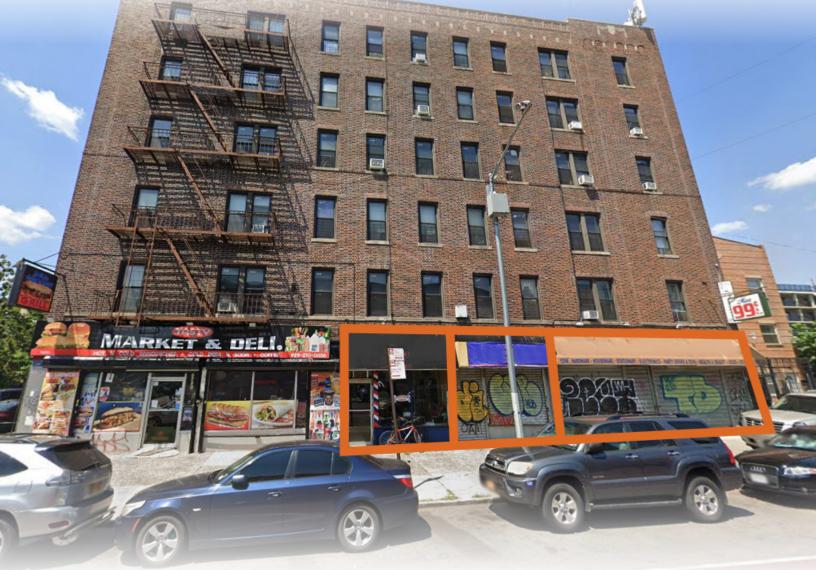

## **Property Summary**

1602 Nostrand Avenue, Brooklyn, NY 11226

### Location Overview

Located in the Flatbush neighborhood of Brooklyn between Albemarle Rd & Tilden Ave near the Beverly Rd subway station.

Nearest Transit: 2 & 5 trains at Beverly Rd and the B44 bus line.

### Main Highlights

- Space A: 550 SF
- Space B: 350 SF
- Space C: 1,300 SF
- Vanilla boxed
- Spaces can be leased together or separately

44,085 SF Total Building Size