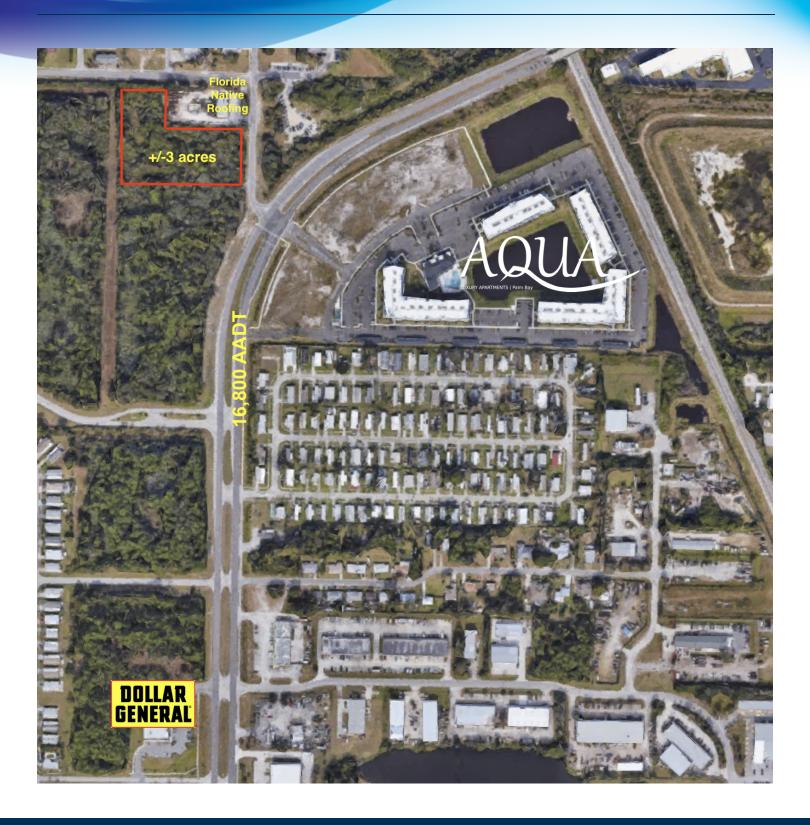

## **EXECUTIVE SUMMARY**

Northview Vacant Industrial Land • 2050 Northview Dr. Palm Bay, FL 32905

#### **PROPERTY HIGHLIGHTS**

- Industrial vacant land in NE Palm Bay
- Frontage on both Doreatha Fields Ave. and Northview St. NE
- 300 ft. north of Robert J Conlan Blvd.
- .6 miles to US Hwy I
- 1.2 miles north of Palm Bay Rd.
- Located within Palm Bay Enterprise Zone

### **AERIAL**

Northview Vacant Industrial Land • 2050 Northview Dr. Palm Bay, FL 32905

JEFFERY T. ROBISON, CCIM

President | Broker 321.722.0707 X13 jeff@teamlbr.com

MIKE MOSS, SIOR

Principal | Industrial Team Director 321.543.2498 mike@teamlbr.com