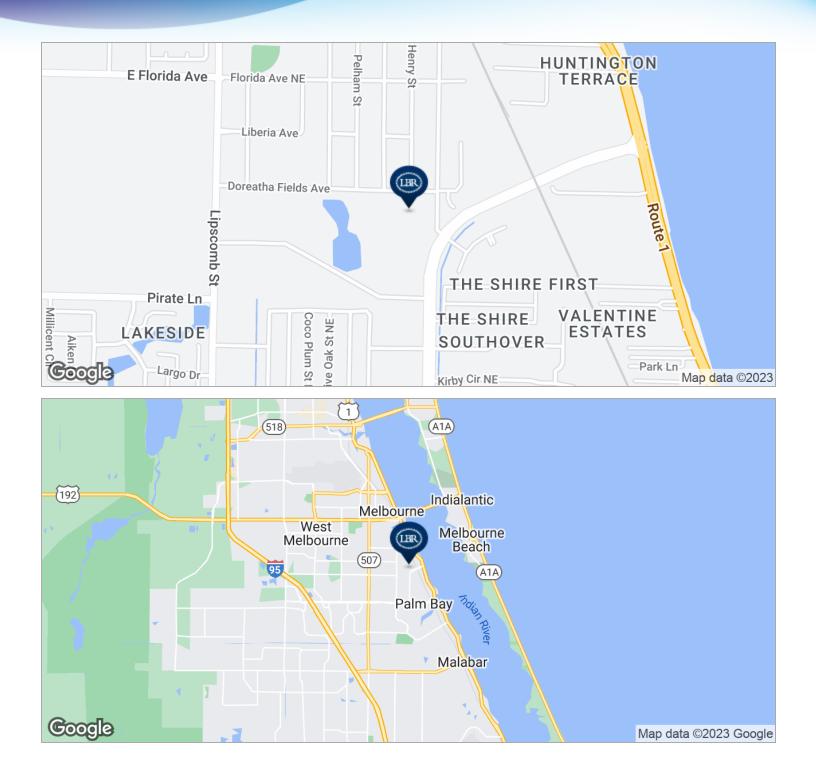

### **LOCATION MAPS**

Northview Vacant Industrial Land • 2050 Northview Dr. Palm Bay, FL 32905