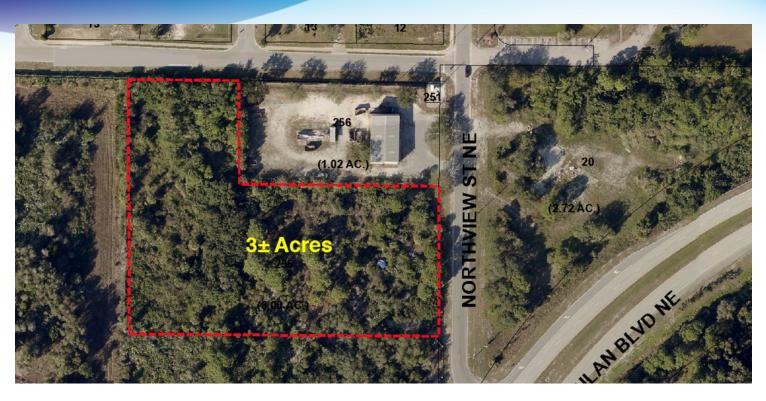

## **EXECUTIVE SUMMARY**

Northview Vacant Industrial Land • 2050 Northview Dr. Palm Bay, FL 32905

#### **OFFERING SUMMARY**

**Sale Price:** \$420,000

**Price / Acre:** \$140,000

**Lot Size:** 3.0 Acres

Zoning:

**APN#:** 28-37-14-00-00255.0-

0000.00

Market: South Brevard

#### **PROPERTY HIGHLIGHTS**

- Industrial vacant land in NE Palm Bay
- Frontage on both Doreatha Fields Ave. and Northview St. NE
- 300 ft. north of Robert J Conlan Blvd.
- .6 miles to US Hwy I
- 1.2 miles north of Palm Bay Rd.
- Located within Palm Bay Enterprise Zone

### **AERIAL**

Northview Vacant Industrial Land • 2050 Northview Dr. Palm Bay, FL 32905

JEFFERY T. ROBISON, CCIM

President | Broker 321.722.0707 X13 jeff@teamlbr.com

MIKE MOSS, SIOR

Principal | Industrial Team Director 321.543.2498 mike@teamlbr.com