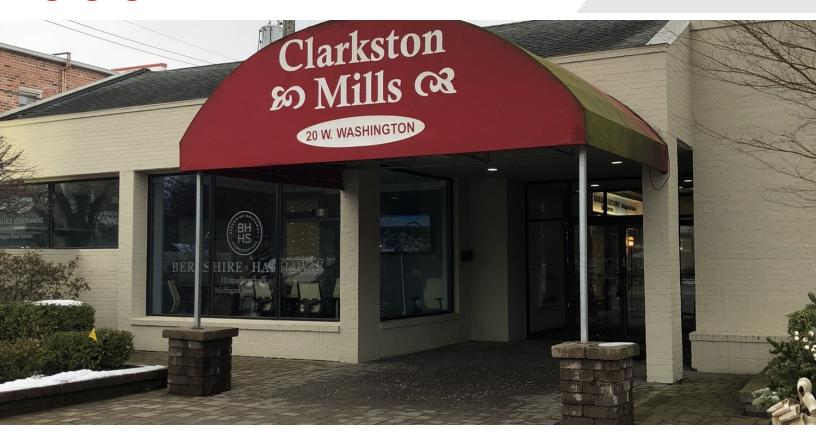

## **Clarkston Mills**

20 West Washington Street Clarkston, Michigan 48346

#### **Property Highlights**

- 452 SF Office Available
- Move-In Ready
- Monument Signage Available
- Free and Ample Parking On-Site
- Located Downtown in the Village of Clarkston

### **Property Description**

Nicely finished window office suite consisting of 452 square feet, private office, reception, and open area. Signage available on monument and suite entrance. Utilities plus heating and cooling are separately metered.