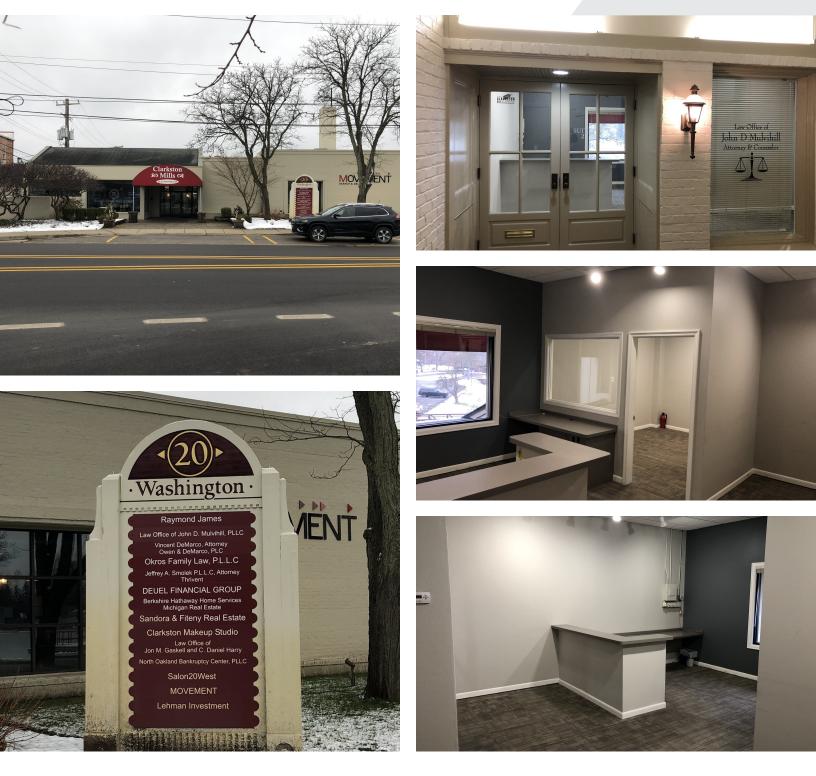

#### **Property Highlights**

- 452 SF Office Available
- Move-In Ready
- Monument Signage Available
- Free and Ample Parking On-Site
- Located Downtown in the Village of Clarkston

### **Property Description**

Nicely finished window office suite consisting of 452 square feet, private office, reception, and open area. Signage available on monument and suite entrance. Utilities plus heating and cooling are separately metered.