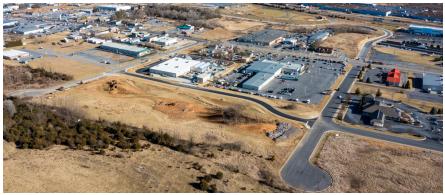

#### **PROPERTY OVERVIEW**

6.01 acres commercial development land behind Harrisonburg Ford and new 2023 Tractor Supply Store. Lighted intersection with access at W Kaylor Dr/ S Main St. Located between W Kaylor Park Dr and Baxter Dr, one street back from S Main St. Road frontage on 3 sides. Can be divided with City approval.