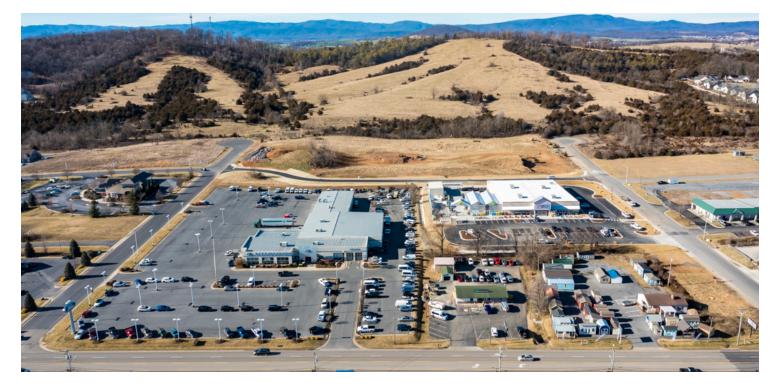

#### **PROPERTY OVERVIEW**

6.01 acres commercial development land behind Harrisonburg Ford and new 2023 Tractor Supply Store. Lighted intersection with access at W Kaylor Dr/ S Main St. Located between W Kaylor Park Dr and Baxter Dr, one street back from S Main St. Road frontage on 3 sides. Can be divided with City approval.