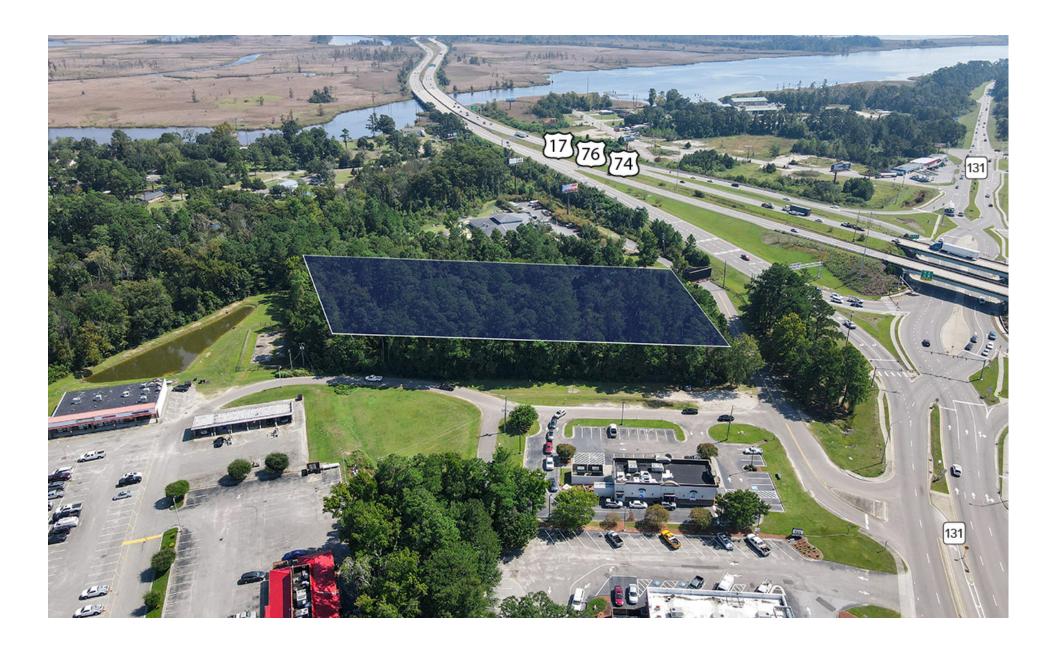

## **FOR SALE**

Approximately 3.02 Acres For Sale off of Village Road in the heart of Leland at the intersection of Highway 17/74/76 and 133 and Village Road. This undeveloped site is zoned T5 in the Town of Leland and offers excellent visibility from Highway 17/74/76, Highway 133 and from Village Road making it a viable opportunity for retail, office, hospitality or multi-family development. The property has a double-sided billboard in place that is very prominent to traffic from the highway and it provides some monthly income to the owners. Municipal water and sewer is available along Thomas Garst with approximately 260 feet of road frontage. Traffic counts at Highway 17/74/76 are approximately 70K per day.

## 107 Thomas Garst Lane Leland, NC 28451

| 3.02 Acres  |
|-------------|
| \$1,750,000 |
| 260 Feet    |
| T5          |
|             |

\*The land acreage and/or building square footage was obtained from the County's Geographical Information System or other electronic resources. For exact square footage and/or acreage, we recommend that prior to purchase, a prospective Buyer/Tenant obtain a boundary survey or have the building measured professionally.