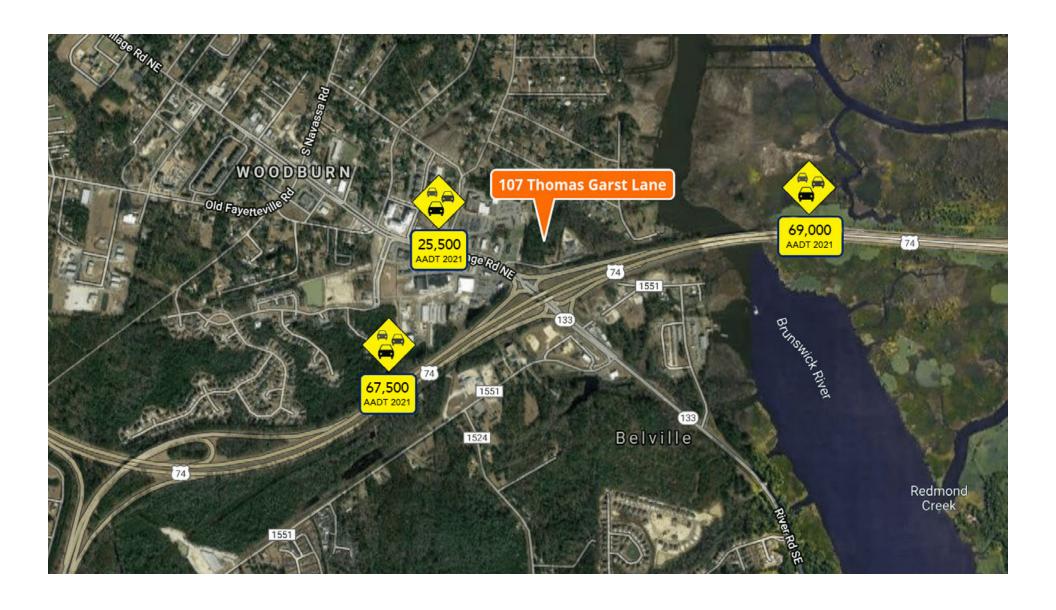

## **FOR SALE**

Approximately 3.02 Acres For Sale off of Village Road in the heart of Leland at the intersection of Highway 17/74/76 and 133 and Village Road. This undeveloped site is zoned T5 in the Town of Leland and offers excellent visibility from Highway 17/74/76, Highway 133 and from Village Road making it a viable opportunity for retail, office, hospitality or multi-family development. The property has a double-sided billboard in place that is very prominent to traffic from the highway and it provides some monthly income to the owners. Municipal water and sewer is available along Thomas Garst with approximately 260 feet of road frontage. Traffic counts at Highway 17/74/76 are approximately 70K per day.