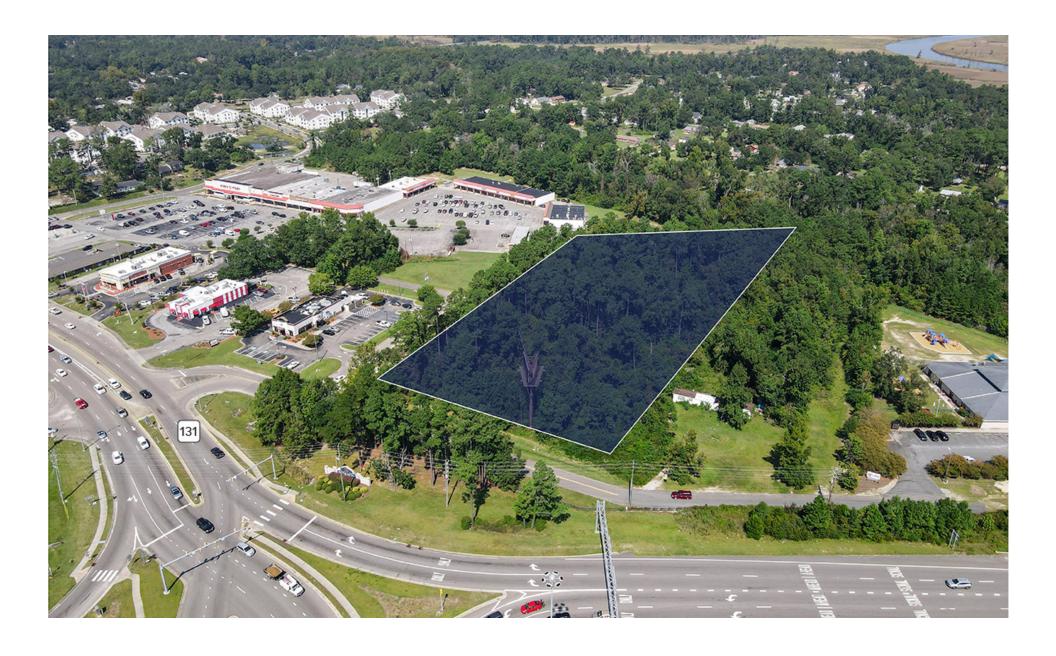

## **FOR SALE**

Approximately 3.02 Acres For Sale off of Village Road in the heart of Leland at the intersection of Highway 17/74/76 and 133 and Village Road. This undeveloped site is zoned T5 in the Town of Leland and offers excellent visibility from Highway 17/74/76, Highway 133 and from Village Road making it a viable opportunity for retail, office, hospitality or multi-family development. The property has a double-sided billboard in place that is very prominent to traffic from the highway and it provides some monthly income to the owners. Municipal water and sewer is available along Thomas Garst with approximately 260 feet of road frontage. Traffic counts at Highway 17/74/76 are approximately 70K per day.

## 107 Thomas Garst Lane Leland, NC 28451

| 3.02 Acres  |
|-------------|
| \$1,750,000 |
| 260 Feet    |
| T5          |
|             |

\*The land acreage and/or building square footage was obtained from the County's Geographical Information System or other electronic resources. For exact square footage and/or acreage, we recommend that prior to purchase, a prospective Buyer/Tenant obtain a boundary survey or have the building measured professionally.