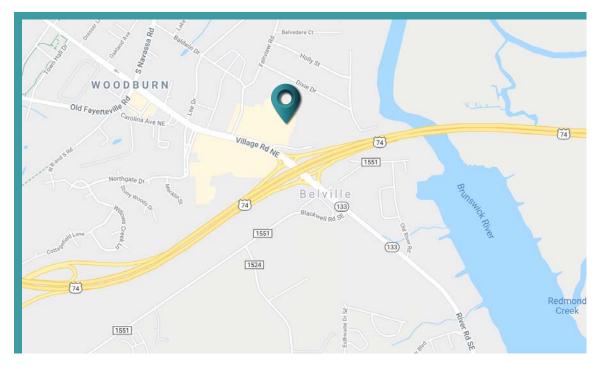

## **FOR SALE**

Approximately 3.02 Acres For Sale off of Village Road in the heart of Leland at the intersection of Highway 17/74/76 and 133 and Village Road. This undeveloped site is zoned T5 in the Town of Leland and offers excellent visibility from Highway 17/74/76, Highway 133 and from Village Road making it a viable opportunity for retail, office, hospitality or multi-family development. The property has a double-sided billboard in place that is very prominent to traffic from the highway and it provides some monthly income to the owners. Municipal water and sewer is available along Thomas Garst with approximately 260 feet of road frontage. Traffic counts at Highway 17/74/76 are approximately 70K per day.

## 107 Thomas Garst Lane Leland, NC 28451

| 3.02 Acres  |
|-------------|
| \$1,750,000 |
| 260 Feet    |
| T5          |
|             |

\*The land acreage and/or building square footage was obtained from the County's Geographical Information System or other electronic resources. For exact square footage and/or acreage, we recommend that prior to purchase, a prospective Buyer/Tenant obtain a boundary survey or have the building measured professionally.