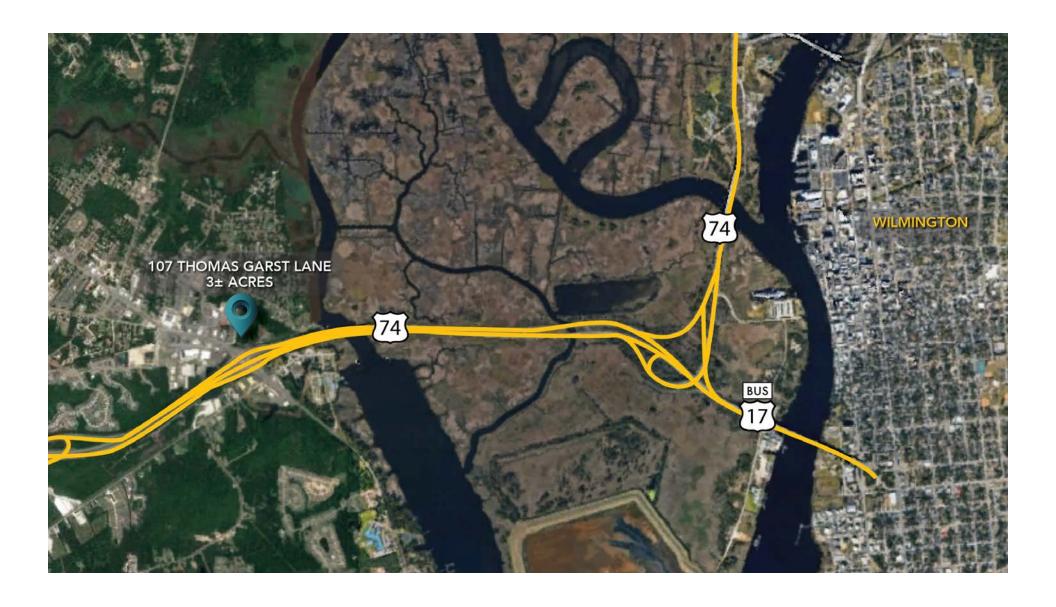

## **FOR SALE**

Approximately 3.02 Acres For Sale off of Village Road in the heart of Leland at the intersection of Highway 17/74/76 and 133 and Village Road. This undeveloped site is zoned T5 in the Town of Leland and offers excellent visibility from Highway 17/74/76, Highway 133 and from Village Road making it a viable opportunity for retail, office, hospitality or multi-family development. The property has a double-sided billboard in place that is very prominent to traffic from the highway and it provides some monthly income to the owners. Municipal water and sewer is available along Thomas Garst with approximately 260 feet of road frontage. Traffic counts at Highway 17/74/76 are approximately 70K per day.