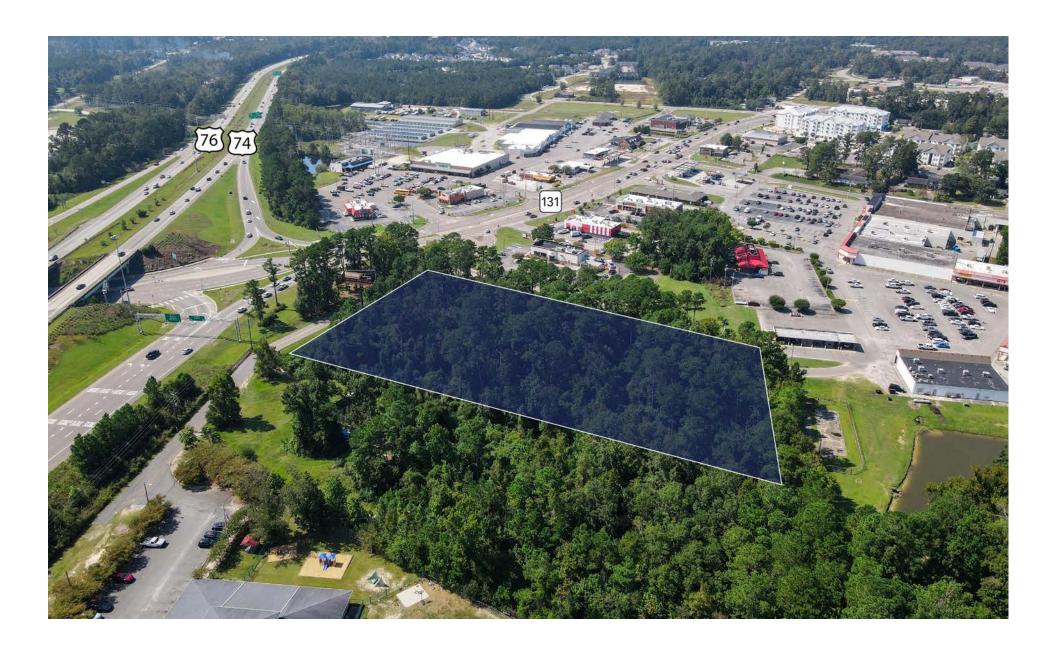

## **FOR SALE**

Approximately 3.02 Acres For Sale off of Village Road in the heart of Leland at the intersection of Highway 17/74/76 and 133 and Village Road. This undeveloped site is zoned T5 in the Town of Leland and offers excellent visibility from Highway 17/74/76, Highway 133 and from Village Road making it a viable opportunity for retail, office, hospitality or multi-family development. The property has a double-sided billboard in place that is very prominent to traffic from the highway and it provides some monthly income to the owners. Municipal water and sewer is available along Thomas Garst with approximately 260 feet of road frontage. Traffic counts at Highway 17/74/76 are approximately 70K per day.

## 107 Thomas Garst Lane Leland, NC 28451

| 3.02 Acres  |
|-------------|
| \$1,750,000 |
| 260 Feet    |
| T5          |
|             |

\*The land acreage and/or building square footage was obtained from the County's Geographical Information System or other electronic resources. For exact square footage and/or acreage, we recommend that prior to purchase, a prospective Buyer/Tenant obtain a boundary survey or have the building measured professionally.