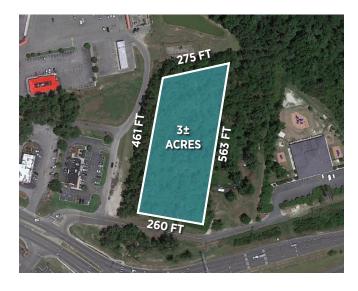

## **FOR SALE**

Approximately 3.02 Acres For Sale off of Village Road in the heart of Leland at the intersection of Highway 17/74/76 and 133 and Village Road. This undeveloped site is zoned T5 in the Town of Leland and offers excellent visibility from Highway 17/74/76, Highway 133 and from Village Road making it a viable opportunity for retail, office, hospitality or multi-family development. The property has a double-sided billboard in place that is very prominent to traffic from the highway and it provides some monthly income to the owners. Municipal water and sewer is available along Thomas Garst with approximately 260 feet of road frontage. Traffic counts at Highway 17/74/76 are approximately 70K per day.

## 107 Thomas Garst Lane Leland, NC 28451

| 3.02 Acres  |
|-------------|
| \$1,750,000 |
| 260 Feet    |
| T5          |
|             |

\*The land acreage and/or building square footage was obtained from the County's Geographical Information System or other electronic resources. For exact square footage and/or acreage, we recommend that prior to purchase, a prospective Buyer/Tenant obtain a boundary survey or have the building measured professionally.