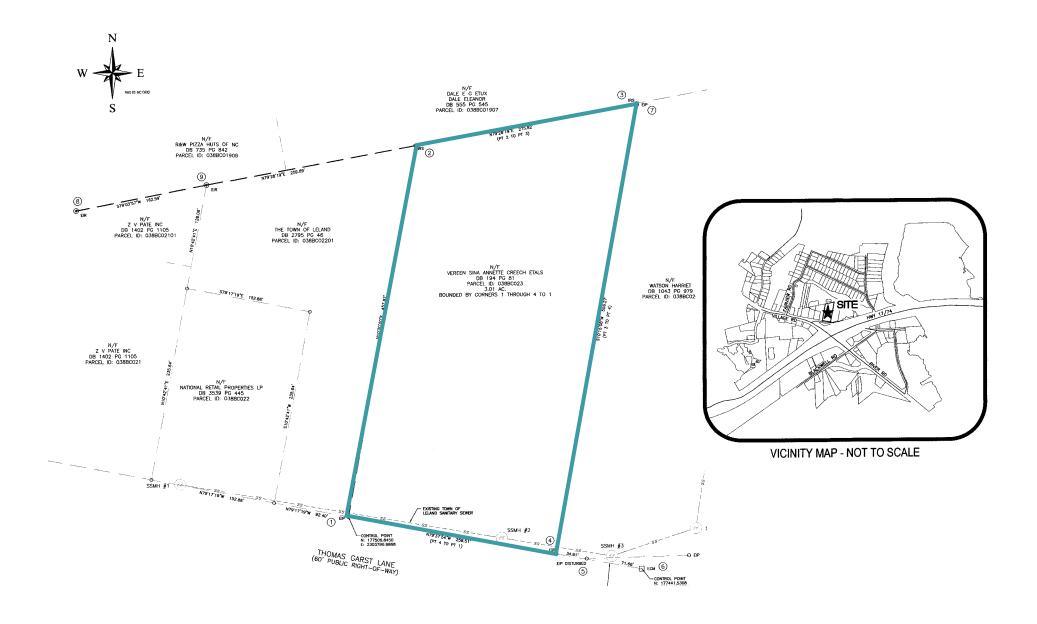

## **FOR SALE**

Approximately 3.02 Acres For Sale off of Village Road in the heart of Leland at the intersection of Highway 17/74/76 and 133 and Village Road. This undeveloped site is zoned T5 in the Town of Leland and offers excellent visibility from Highway 17/74/76, Highway 133 and from Village Road making it a viable opportunity for retail, office, hospitality or multi-family development. The property has a double-sided billboard in place that is very prominent to traffic from the highway and it provides some monthly income to the owners. Municipal water and sewer is available along Thomas Garst with approximately 260 feet of road frontage. Traffic counts at Highway 17/74/76 are approximately 70K per day.

## 107 Thomas Garst Lane Leland, NC 28451

| 3.02 Acres  |
|-------------|
| \$1,750,000 |
| 260 Feet    |
| T5          |
|             |

\*The land acreage and/or building square footage was obtained from the County's Geographical Information System or other electronic resources. For exact square footage and/or acreage, we recommend that prior to purchase, a prospective Buyer/Tenant obtain a boundary survey or have the building measured professionally.