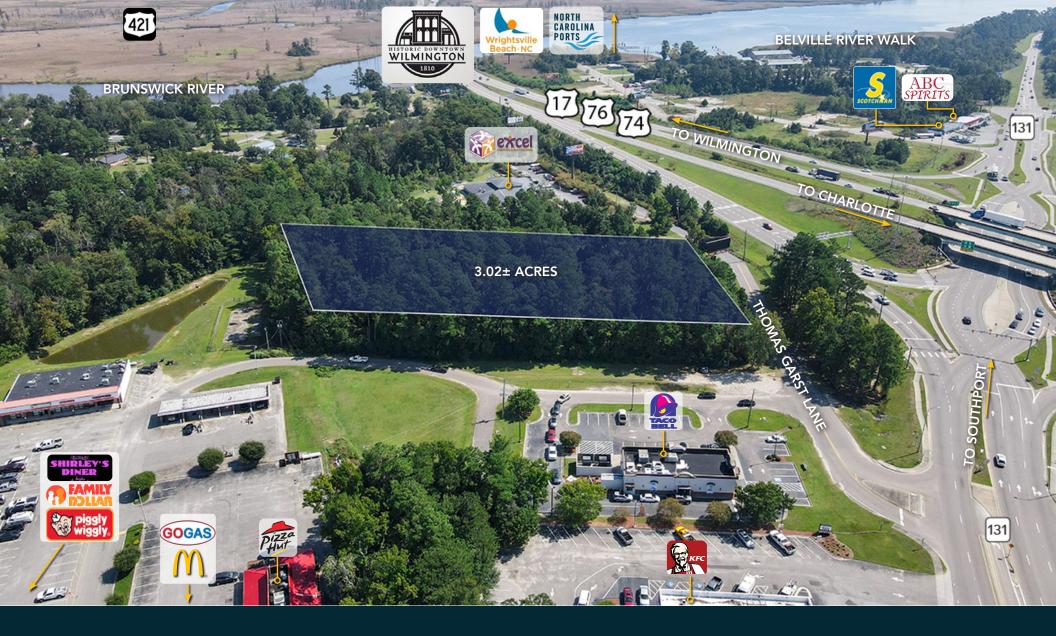

## **FOR SALE**

Approximately 3.02 Acres For Sale off of Village Road in the heart of Leland at the intersection of Highway 17/74/76 and 133 and Village Road. This undeveloped site is zoned T5 in the Town of Leland and offers excellent visibility from Highway 17/74/76, Highway 133 and from Village Road making it a viable opportunity for retail, office, hospitality or multi-family development. The property has a double-sided billboard in place that is very prominent to traffic from the highway and it provides some monthly income to the owners. Municipal water and sewer is available along Thomas Garst with approximately 260 feet of road frontage. Traffic counts at Highway 17/74/76 are approximately 70K per day.

## 107 Thomas Garst Lane Leland, NC 28451

| 3.02 Acres  |
|-------------|
| \$1,750,000 |
| 260 Feet    |
| T5          |
|             |

\*The land acreage and/or building square footage was obtained from the County's Geographical Information System or other electronic resources. For exact square footage and/or acreage, we recommend that prior to purchase, a prospective Buyer/Tenant obtain a boundary survey or have the building measured professionally.