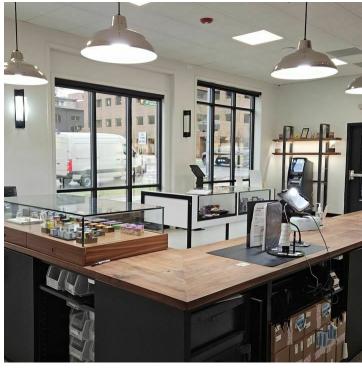

#### PROPERTY DESCRIPTION

For Sale: A prime piece of commercial real estate featuring a well-established, approved cannabis provisioning center located in the heart of bustling downtown Ann Arbor.

## Facility Features:

- Fully renovated in 2020, showcasing modern amenities and design
- Interior designed by the renowned Damian Farrell Design Group PLLC
- Custom cabinetry and fittings by Object Space Studio, enhancing the aesthetic appeal and functionality
- Spacious layout accommodating a comfortable flow for customers and staff