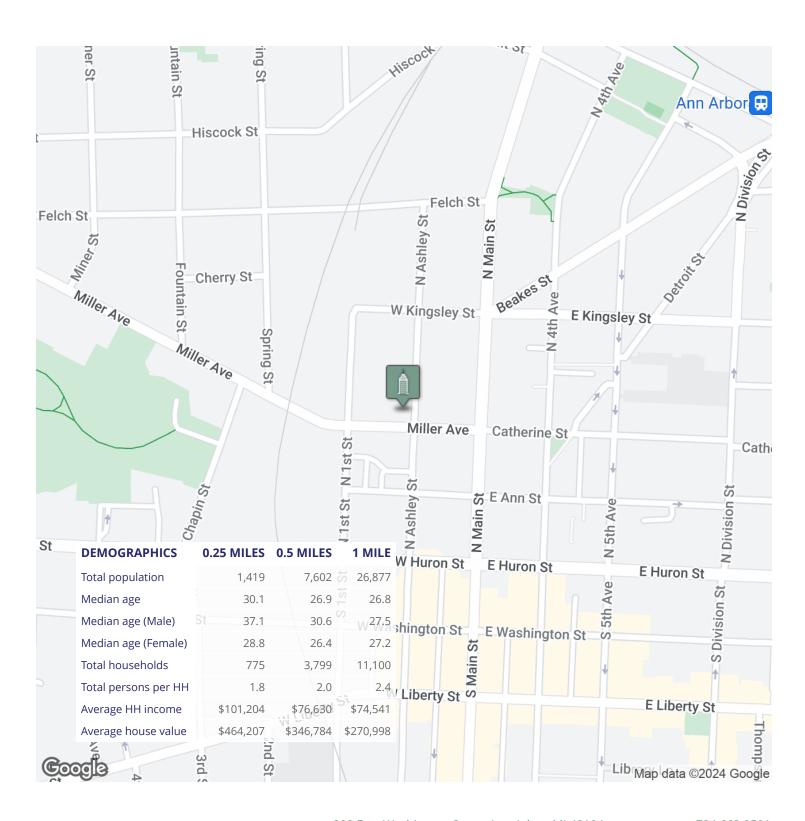

## Highlights:

- Steady clientele with a strong market presence
- Option available for lease-back arrangement on the building
- Situated one block from Main St at the corner of Miller Avenue and N. Ashley Street
- Proximity to Ann Arbor City Hall, police and fire departments, and city and county courthouses ensures consistent foot traffic

#### Location Perks:

- Desirable downtown location with high visibility
- Easy access to on-site parking with additional street parking
- Municipal parking structure across the street for overflow parking needs

### Accessibility:

- Conveniently located near US-14, US-23, and I-94, providing easy access for both local and out-of-town customers

Contact the broker for additional details and to schedule a private showing.