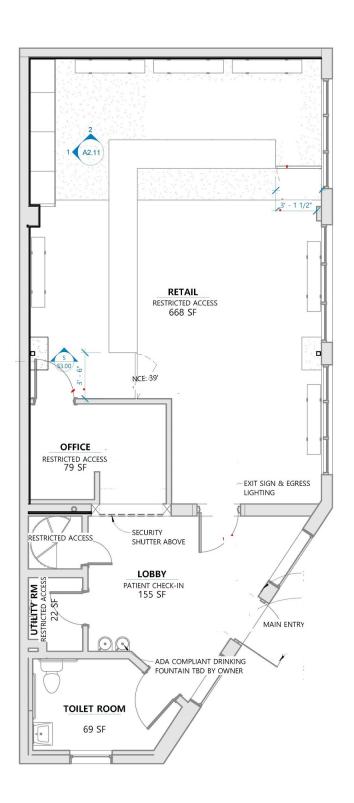

### **SUMMARY**

Sale Price: \$5,000,000 Building Size: 1,172 SF

## Facility Features:

- Fully renovated in 2020, showcasing modern amenities and design
- Interior designed by the renowned Damian Farrell Design Group PLLC
- Custom cabinetry and fittings by Object Space Studio, enhancing the aesthetic appeal and functionality
- Spacious layout accommodating a comfortable flow for customers and staff