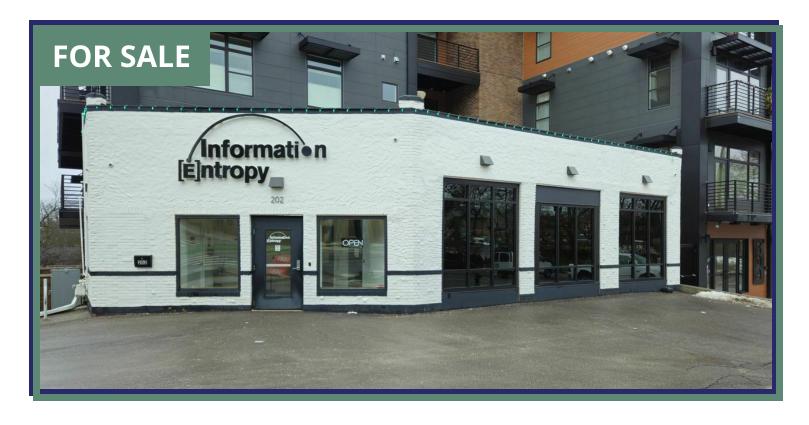

# 202 MILLER AVE, ANN ARBOR, MI 48104

### **SUMMARY**

Sale Price: \$5,000,000 Building Size: 1,172 SF

### PROPERTY HIGHLIGHTS

- Well-established, approved cannabis provisioning center
- Option available for building lease-back
- Steady clientele with a strong market presence
- One block from Main St at the corner of Miller Avenue & N. Ashley
- Desirable downtown location with high visibility
- Easy access to on-site parking with additional street parking
- Municipal parking structure across the street
- https://www.202miller.com/

# **Premier Cannabis Provisioning Center for Sale**