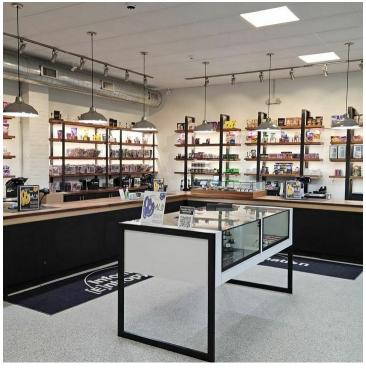

#### PROPERTY DESCRIPTION

For Sale: A prime piece of commercial real estate featuring a well-established, approved cannabis provisioning center located in the heart of bustling downtown Ann Arbor.

## Facility Features:

- Fully renovated in 2020, showcasing modern amenities and design
- Interior designed by the renowned Damian Farrell Design Group PLLC
- Custom cabinetry and fittings by Object Space Studio, enhancing the aesthetic appeal and functionality
- Spacious layout accommodating a comfortable flow for customers and staff