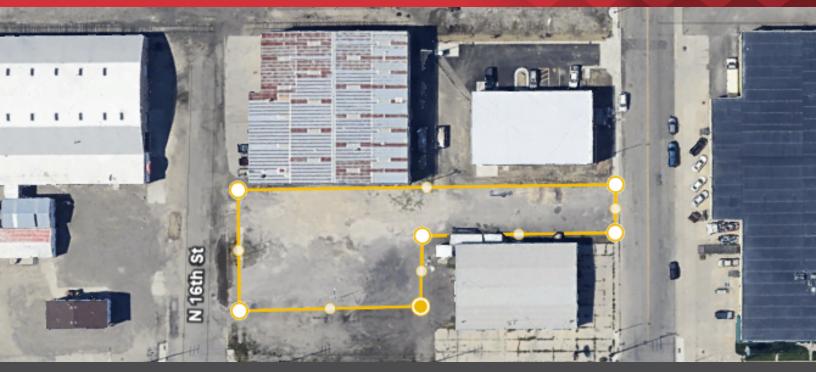

## **Property Highlights**

- Three 7,000 SF lots
- 21.000 SF total
- Industrial land
- Traffic Count: 12,252 AADT
- Zoning: EB\_CW-East Billings Central Works

# **Property Description**

21,000 SF land located in the Eastern district of downtown Billings available for sale.

#### **OFFERING SUMMARY**

| Sale Price: | \$210,000 |
|-------------|-----------|
| Lot Size:   | 21,000 SF |

|  | DEMOGRAPHICS      | 0.5 MILES | 1 MILE   | 1.5 MILES |
|--|-------------------|-----------|----------|-----------|
|  | Total Households  | 519       | 2,477    | 5,823     |
|  | Total Population  | 906       | 4,495    | 11,168    |
|  | Average HH Income | \$35,778  | \$38,871 | \$51,168  |