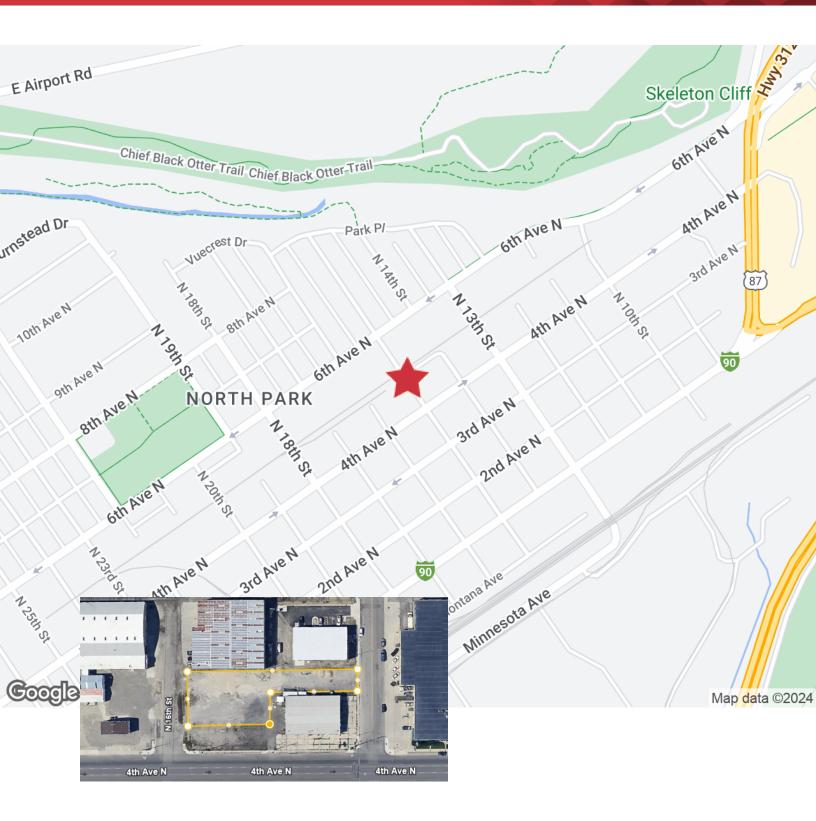

# **Property Description**

21,000 SF land located in the Eastern district of downtown Billings available for sale.