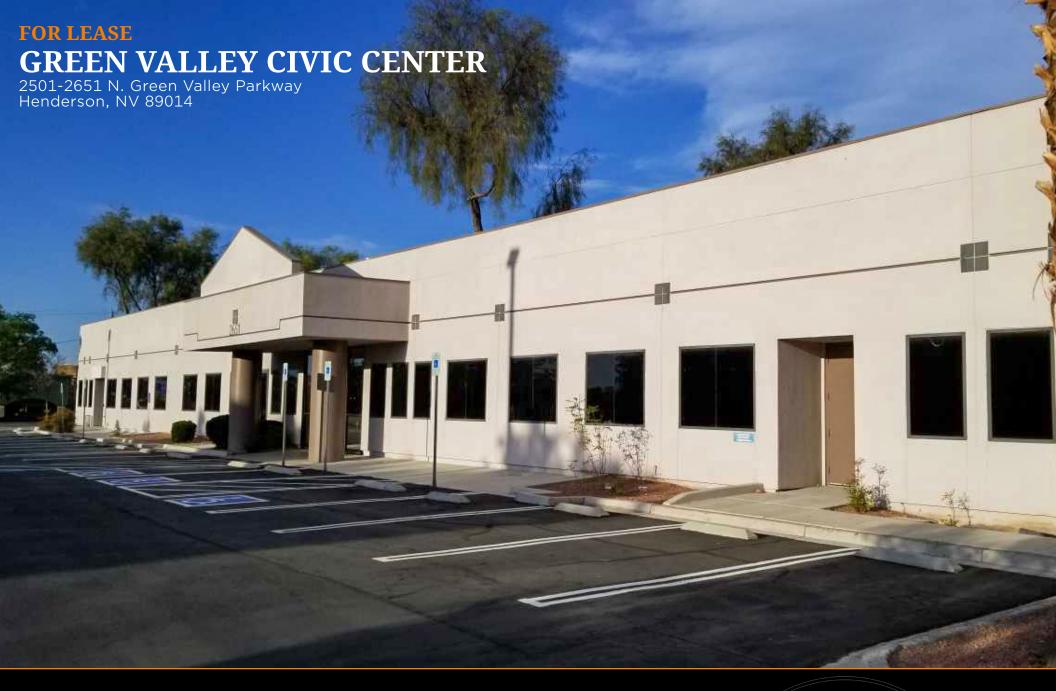

## PROPERTY SUMMARY

## **PROPERTY OVERVIEW**

Green Valley Professional Center is conveniently located single story office complex located at the intersection of Green Valley Parkway and Sunset Road in Henderson. The grounds are open and spacious with upgraded landscaping and break areas. The area offers substantial shopping, services and eateries in all direction, many within walking distance. The property is flanked by the Green Valley Library, and the intersection is served by two major bus routes.