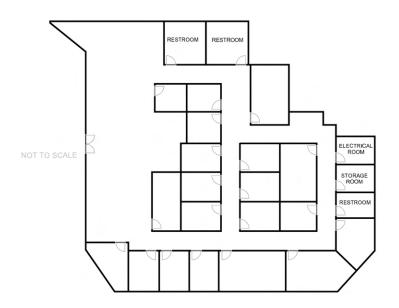

# 2651 GREEN VALLEY PARKWAY - SUITE 101 - ±6,700 SF

## SUITE DESCRIPTION

This suite comes furnished with new modern furniture. Completely remodeled in 2022, and configured as a co-working space. The suite features a total of 17 offices, three conference rooms, a kitchen, a large open work area with cubicles, storage room, and three restrooms.