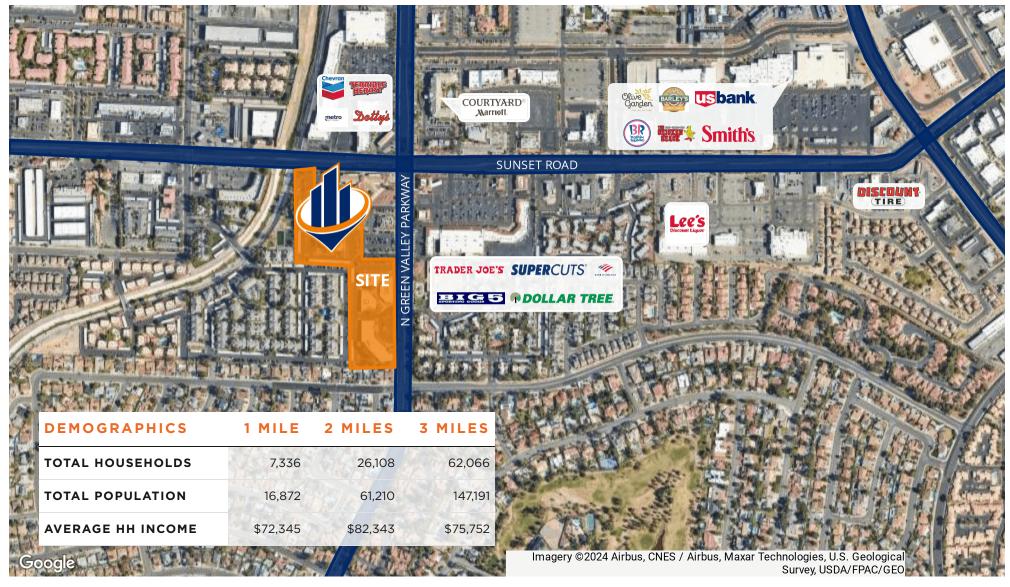

ance. The property is flanked by the Green Valley Library, and the intersection is served by two major bus routes.

### PROPERTY HIGHLIGHTS

- Signalized entrance
- · Ample dedicated parking
- Ample shopping and services
- Central Location

#### PETE JANEMARK, CCIM

O: 702.527.7923 | C: 702.885.7383 pete.janemark@svn.com NV #S.76731

# 2651 GREEN VALLEY PARKWAY - SUITE 101 - ±6,700 SF





# PETE JANEMARK, CCIM O: 702.527.7923 | C: 702.885.7383 pete.janemark@svn.com NV #S.76731

## SUITE DESCRIPTION

This suite comes furnished with new modern furniture. Completely remodeled in 2022, and configured as a co-working space. The suite features a total of 17 offices, three conference rooms, a kitchen, a large open work area with cubicles, storage room, and three restrooms.





## RETAILER MAP



#### PETE JANEMARK, CCIM

O: 702.527.7923 | C: 702.885.7383

pete.janemark@svn.com

NV #S.76731