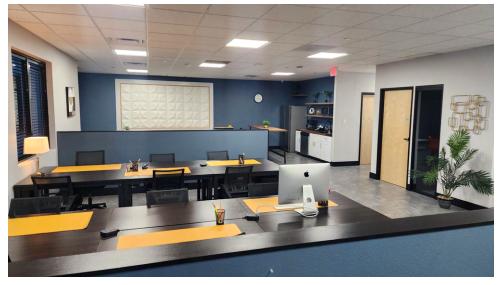

## SUITE DESCRIPTION

This suite comes furnished with new modern furniture. Completely remodeled in 2022, and configured as a co-working space. The suite features a total of 17 offices, three conference rooms, a kitchen, a large open work area with cubicles, storage room, and three restrooms.