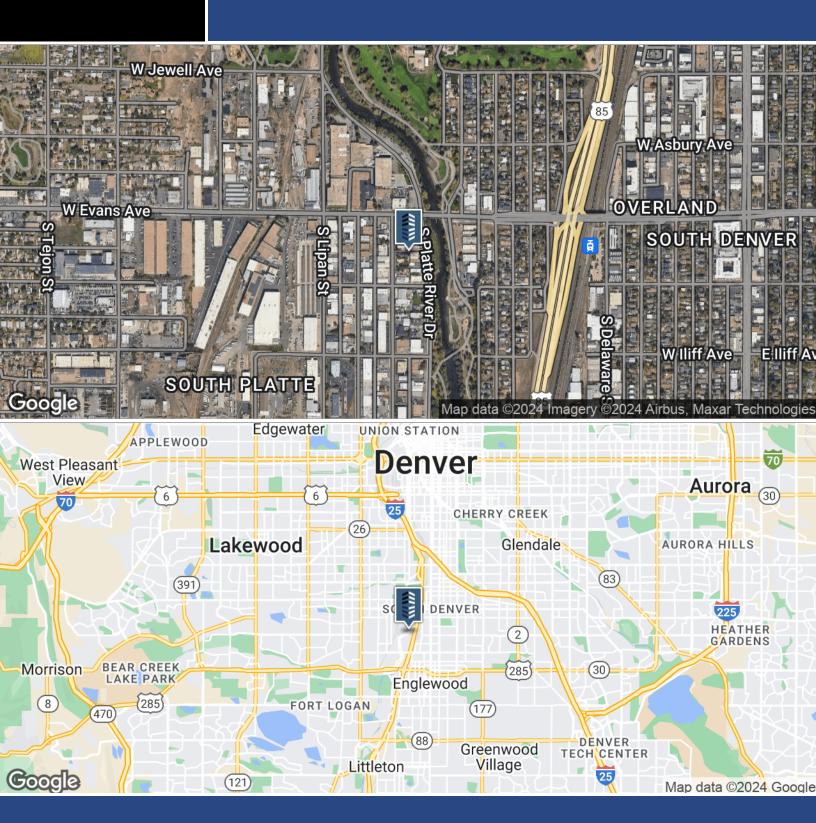

## FOR LEASE - SMALL BAY INDUSTRIAL

Multiple Unit Sizes - Office/Warehouse 2101 S Platte River Dr | Denver, CO 80223

#### **PROPERTY HIGHLIGHTS**

- Well Located, High Identity Corner of Evans & S Platte River Dr
- Every Unit has 10'x12' Drive In Loading Door
- Unit Sizes Ranging from 1,355, 2,713, 4,068, 4590 & 6,988 SF
- Radiant Heating in Each Warehouse Unit
- Free Span (Column Free) Units
- Call Broker for Sales Pricing
- Off Street Parking and Public Parking Across S Platte River Dr.
- Recently Renovated Units
- Hard to Find Smaller Office Warehouse Units with 3 Phase Power

### 2101 S PLATTE RIVER DR