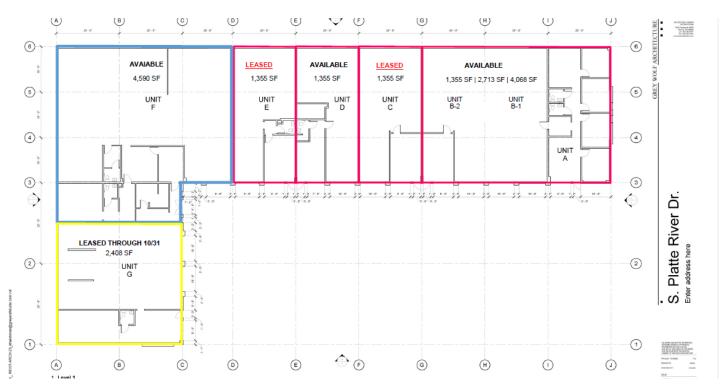

#### **AVAILABLE SPACES**

#### SUITE TENANT SIZE (SF) LEASE TYPE LEASE RATE DESCRIPTION

| Unit A-B2 | Available | 4,068 SF | NNN | \$14.50 SF/yr | 1,500 SF of office, Kitchenette and Bathrooms - remaining warehouse space with 2 drive in doors. LL willing to demise down to 2,713 SF (A-B1) |
|-----------|-----------|----------|-----|---------------|-----------------------------------------------------------------------------------------------------------------------------------------------|
| Unit D    | Available | 1,355 SF | NNN | \$15.00 SF/yr | Small office and bathroom - remainder warehouse with drive in door                                                                            |
| Unit F    | Available | 4,590 SF | NNN | \$14.50 SF/yr | New Office buildout totaling ~600SF - remainder warehouse with drive in door                                                                  |