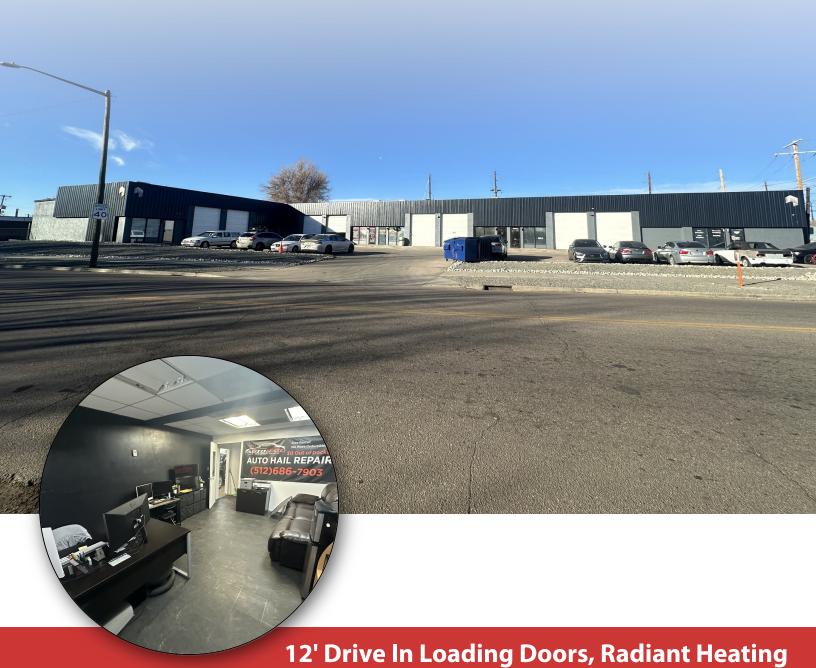

#### **PROPERTY HIGHLIGHTS**

- Well Located, High Identity Corner of Evans & S Platte River Dr
- Every Unit has 10'x12' Drive In Loading Door
- Unit Sizes Ranging from 1,355, 2,713, 4,068, 4590 & 6,988 SF
- Radiant Heating in Each Warehouse Unit
- Free Span (Column Free) Units
- Call Broker for Sales Pricing
- Off Street Parking and Public Parking Across S Platte River Dr.
- Recently Renovated Units
- Hard to Find Smaller Office Warehouse Units with 3 Phase Power

### 2101 S PLATTE RIVER DR