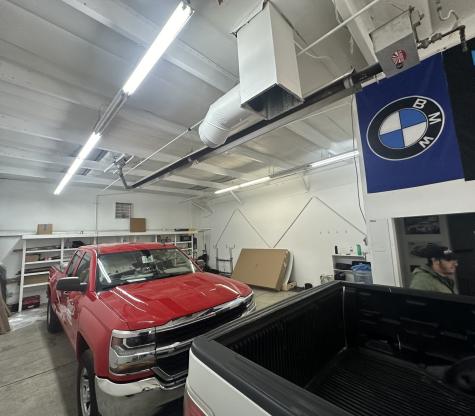

#### **PROPERTY HIGHLIGHTS**

- Well Located, High Identity Corner of Evans & S Platte River Dr
- Every Unit has 10'x12' Drive In Loading Door
- Unit Sizes Ranging from 1,355, 2,713, 4,068, 4590 & 6,988 SF
- Radiant Heating in Each Warehouse Unit
- Free Span (Column Free) Units
- Call Broker for Sales Pricing
- Off Street Parking and Public Parking Across S Platte River Dr.
- Recently Renovated Units
- Hard to Find Smaller Office Warehouse Units with 3 Phase Power

### 2101 S PLATTE RIVER DR