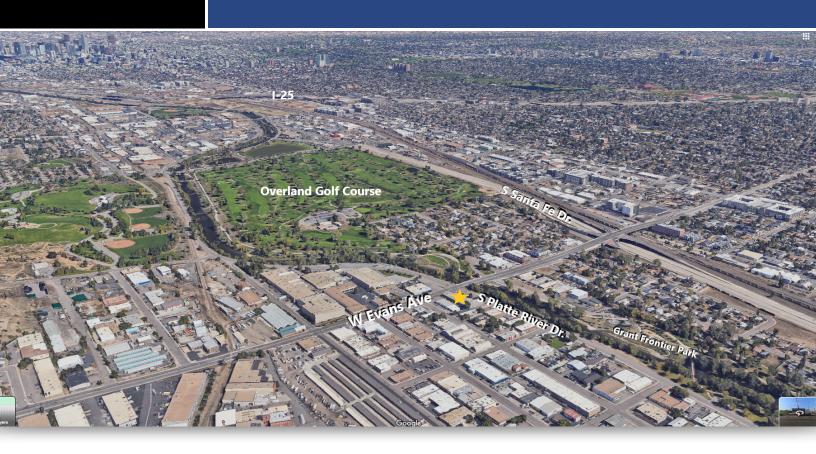

#### **PROPERTY HIGHLIGHTS**

- Well Located, High Identity Corner of Evans & S Platte River Dr
- Every Unit has 10'x12' Drive In Loading Door
- Unit Sizes Ranging from 1,355, 2,713, 4,068, 4590 & 6,988 SF
- Radiant Heating in Each Warehouse Unit
- Free Span (Column Free) Units
- Call Broker for Sales Pricing
- Off Street Parking and Public Parking Across S Platte River Dr.
- Recently Renovated Units
- Hard to Find Smaller Office Warehouse Units with 3 Phase Power

### 2101 S PLATTE RIVER DR