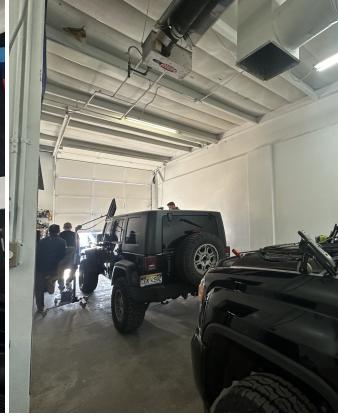

#### **PROPERTY HIGHLIGHTS**

- Well Located, High Identity Corner of Evans & S Platte River Dr
- Every Unit has 10'x12' Drive In Loading Door
- Unit Sizes Ranging from 1,355, 2,713, 4,068, 4590 & 6,988 SF
- Radiant Heating in Each Warehouse Unit
- Free Span (Column Free) Units
- Call Broker for Sales Pricing
- Off Street Parking and Public Parking Across S Platte River Dr.
- Recently Renovated Units
- Hard to Find Smaller Office Warehouse Units with 3 Phase Power

### 2101 S PLATTE RIVER DR