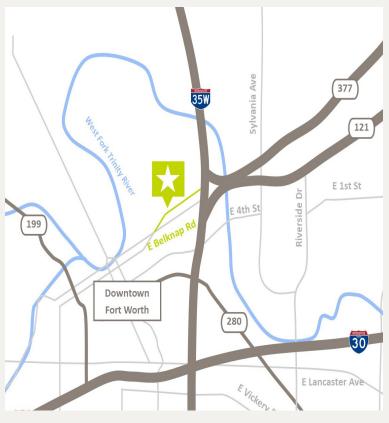

#### LOCATION FEATURES

The property is located just east of downtown Fort Worth on Belknap Street. Close access to dining and other downtown Fort Worth attractions. The property provides quick access to most all major freeways in Fort Worth including, I-35W, Hwy 121, I-30 and I-20.