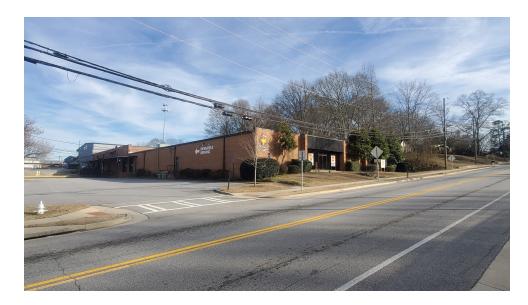

## **PROPERTY OVERVIEW**

50,610 sq. ft. industrial building on 2.54 acres built in 1976. Building was converted to and fully equipped as a commercial brewery with canning and kegging capabilities scaled to accommodate contract brewing as well as on-site tap-room sales. The 50-barrel brewhouse is fully automated, with Sprinkman/Krones equpment.