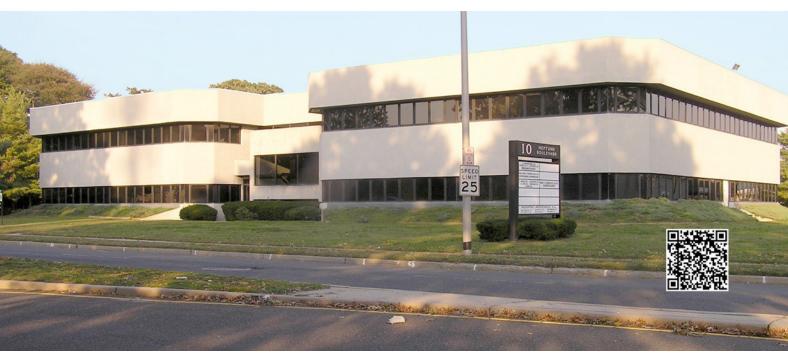

10 Neptune Boulevard, Neptune, NJ 07753

Worldwide Real Estate Services Since 1978

#### **PROPERTY DESCRIPTION**

Medical office space available for lease adjacent to Jersey Shore Medical Center

#### **PROPERTY HIGHLIGHTS**

- Under new ownership
- Exterior and interior renovations underway
- Pylon signage available
- Public transportation nearby
- Multiple units available
- Municipal complex across the street
- Ample parking
- Units can be combined

### LOCATION DESCRIPTION

Close proximity to Jersey Shore Medical Center. One block north of Route 33 and one mile from Route 18. Close to Garden State Parkway.

| OFFERING SUMMARY |                     |  |  |  |
|------------------|---------------------|--|--|--|
| LEASE RATE:      | \$23.00 SF/yr (NNN) |  |  |  |
| AVAILABLE SF:    | 1,124 - 3,628 SF    |  |  |  |
| LOT SIZE:        | 1.94 Acres          |  |  |  |
| BUILDING SIZE:   | 23,649 SF           |  |  |  |