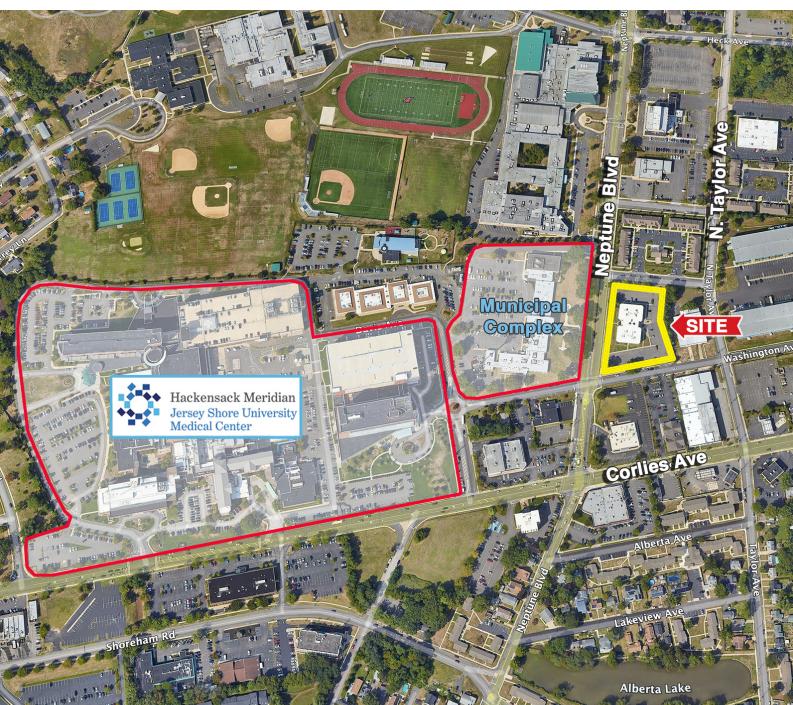

#### **PROPERTY DESCRIPTION**

Medical office space available for lease adjacent to Jersey Shore Medical Center

#### **PROPERTY HIGHLIGHTS**

- Under new ownership
- Exterior and interior renovations underway
- Pylon signage available
- Public transportation nearby
- Multiple units available
- Municipal complex across the street
- Ample parking
- Units can be combined

### LOCATION DESCRIPTION

Close proximity to Jersey Shore Medical Center. One block north of Route 33 and one mile from Route 18. Close to Garden State Parkway.

| OFFERING SUMMARY |                     |  |  |  |
|------------------|---------------------|--|--|--|
| LEASE RATE:      | \$23.00 SF/yr (NNN) |  |  |  |
| AVAILABLE SF:    | 1,124 - 3,628 SF    |  |  |  |
| LOT SIZE:        | 1.94 Acres          |  |  |  |
| BUILDING SIZE:   | 23,649 SF           |  |  |  |