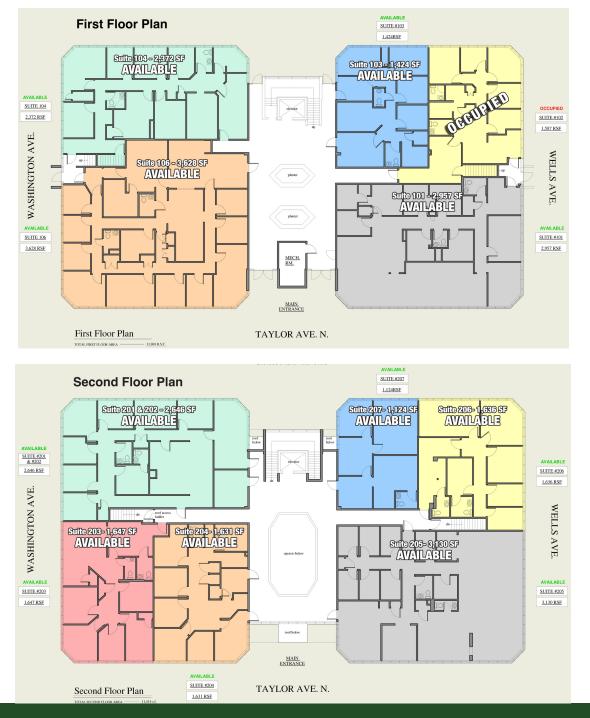

## LEASE SPACES

#### LEASE INFORMATION

| LEASE TYPE:        |           | NNN LEA          | ASE TERM:  | Negotiable    |
|--------------------|-----------|------------------|------------|---------------|
| TOTAL SPACE:       | 1,124     | 4 - 3,628 SF LEA | ASE RATE:  | \$23.00 SF/yr |
| AVAILABLE SPACES   |           |                  |            |               |
| SUITE              | TENANT    | SIZE (SF)        | LEASE TYPE | LEASE RATE    |
| Suite 101          | Available | 2,957 SF         | NNN        | \$23.00 SF/yr |
| Suite 103          | Available | 1,428 SF         | NNN        | \$23.00 SF/yr |
| Suite 104          | Available | 2,372 SF         | NNN        | \$23.00 SF/yr |
| Suite 106          | Available | 3,628 SF         | NNN        | \$23.00 SF/yr |
| Suites 201 and 202 | Available | 2,646 SF         | NNN        | \$23.00 SF/yr |
| Suite 203          | Available | 1,647 SF         | NNN        | \$23.00 SF/yr |
| Suite 204          | Available | 1,631 SF         | NNN        | \$23.00 SF/yr |
| Suite 205          | Available | 3,130 SF         | NNN        | \$23.00 SF/yr |
| Suite 206          | Available | 1,636 SF         | NNN        | \$23.00 SF/yr |
| Suite 207          | Available | 1,124 SF         | NNN        | \$23.00 SF/yr |