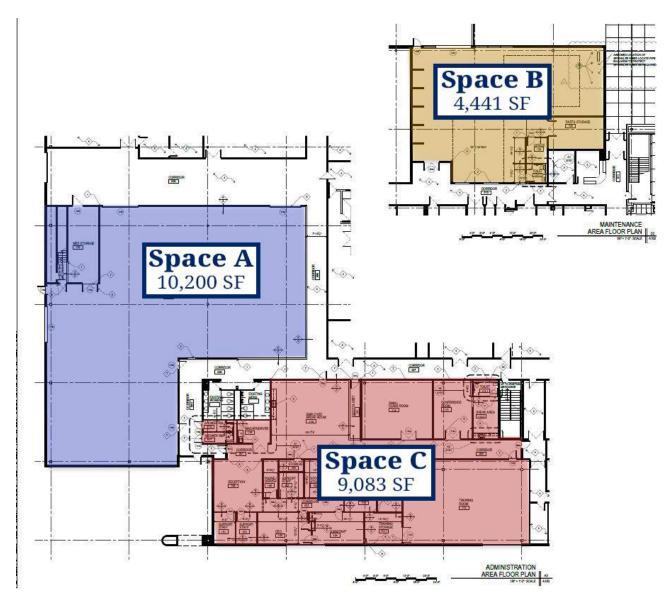

## **LEASE SPACES**

# **AVAILABLE SPACES** TENANT

SUITE

| Space A | Available | 10,200 SF | Warehouse/Distribution |
|---------|-----------|-----------|------------------------|
| Space B | Available | 4,441 SF  | Warehouse/Distribution |
| Space C | Available | 9,083 SF  | Office Warehouse       |

## **FLOOR PLANS**

WADE HAGA

MATT STONE, CCIM, SIOR, MBA

O: 859.306.0605 wade.haga@svn.com