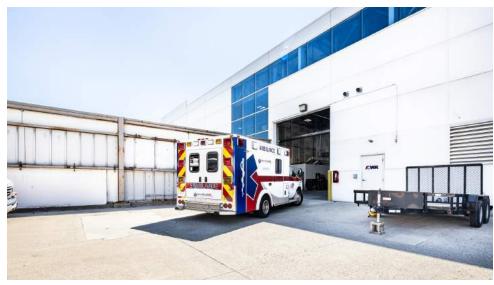

# **ADDITIONAL PHOTOS**

WADE HAGA O: 859.306.0605 wade.haga@svn.com

MATT STONE, CCIM, SIOR, MBA O: 859.306.0593 matt.stone@svn.com

PRIME INDUSTRIAL AND OFFICE SPACE FOR SUBLEASE | 1500 Bull Lea Road Lexington, KY 40511

### **PROPERTY OVERVIEW**

SVN Stone Commercial Real Estate is pleased to bring to market office and manufacturing/warehouse space on the University of Kentucky's Coldstream Research Campus in Lexington, KY. These spaces are available for sublease, being formerly occupied by American Medical Response Ambulance. The available space can accommodate office and/or industrial users, as it is currently demised into three separate suites.