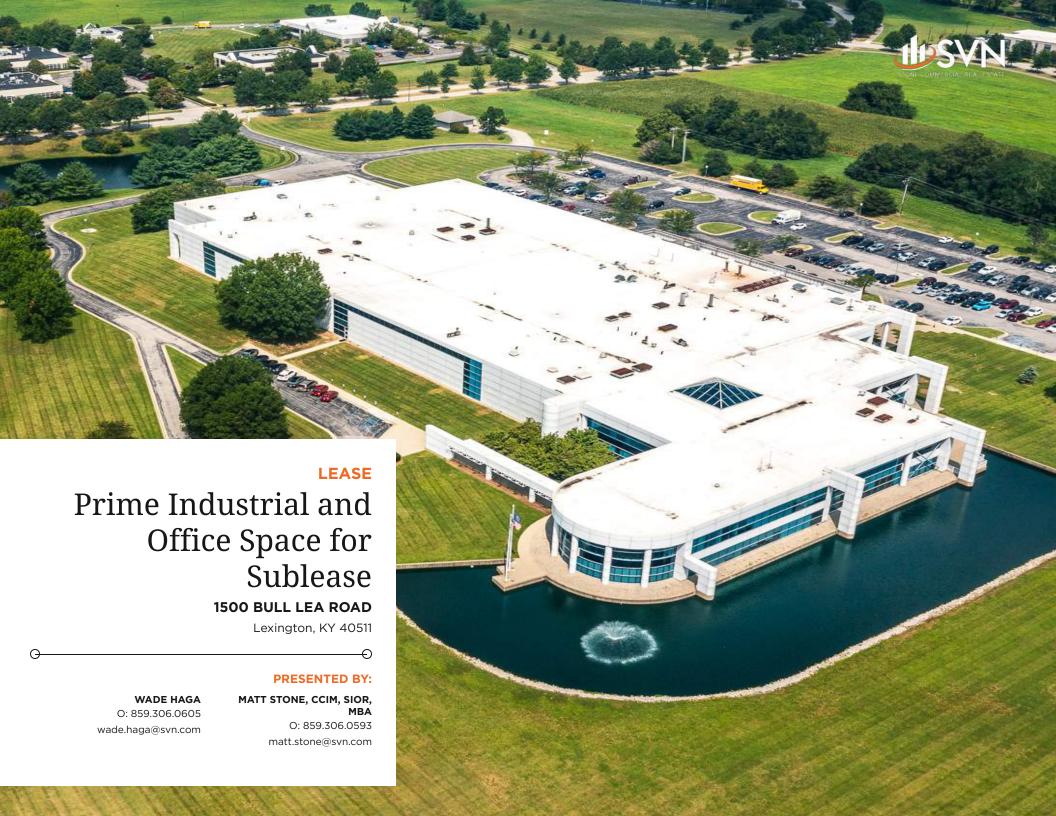

### PROPERTY SUMMARY

### **PROPERTY OVERVIEW**

SVN Stone Commercial Real Estate is pleased to bring to market office and manufacturing/warehouse space on the University of Kentucky's Coldstream Research Campus in Lexington, KY. These spaces are available for sublease, being formerly occupied by American Medical Response Ambulance. The available space can accommodate office and/or industrial users, as it is currently demised into three separate suites.