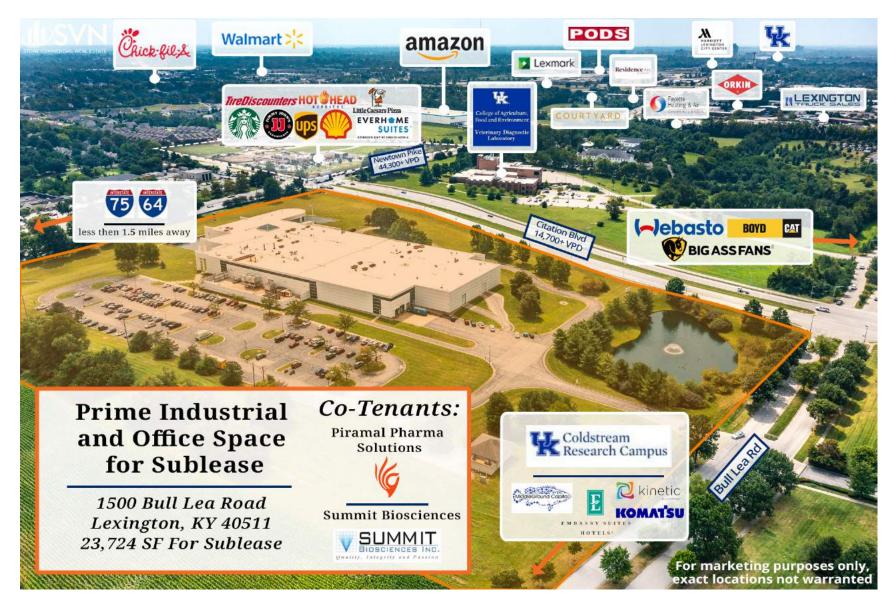

## **AERIAL**

**WADE HAGA** 

MATT STONE, CCIM, SIOR, MBA

O: 859.306.0605 wade.haga@svn.com

The University of Kentucky's Coldstream Research Campus is a live, work, play, and innovate campus that is home to over 50 businesses and organizations. For additional information, visit https://coldstream.uky.edu/.