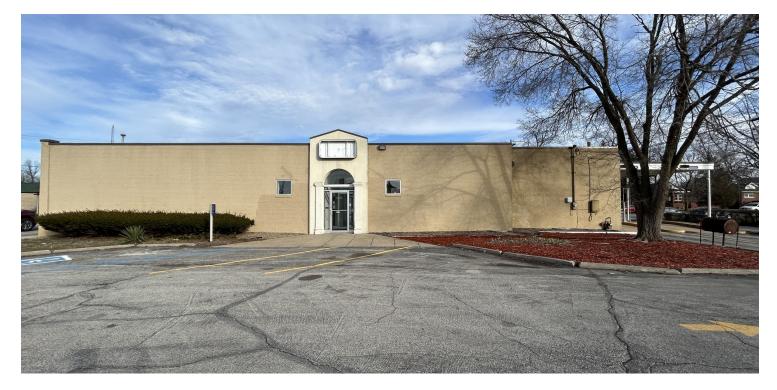

#### **PROPERTY DESCRIPTION**

Free-standing retail building available for sale or lease in Hobart, IN. The subject property is located on Old Ridge Road at the corner of Washington Street directly across from Walgreens. The property sits on roughly half an acre and is 2,935 SF with Drive-Thru and was previously used as a bank. Major renovations have recently been done to the exterior including all new windows, tuck pointing, caulking and more.