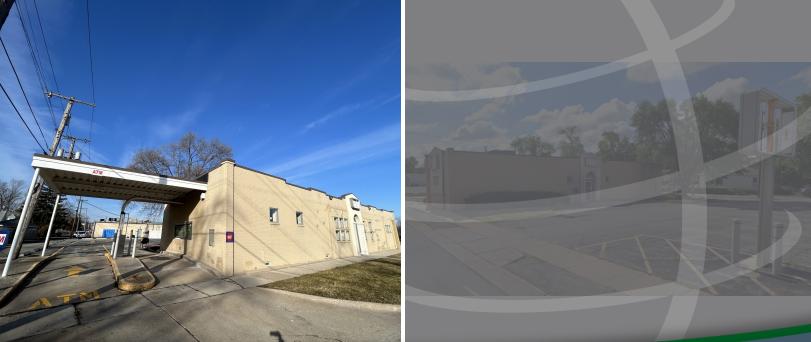

- Drive-Thru Available
- Corner lot located across the street from Walgreens
- Major improvements to the exterior of the building in recent years
- Small portion of the parking lot leased to Dominos for parking

#### **PROPERTY DESCRIPTION**

Free-standing retail building available for sale or lease in Hobart, IN. The subject property is located on Old Ridge Road at the corner of Washington Street directly across from Walgreens. The property sits on roughly half an acre and is 2,935 SF with Drive-Thru and was previously used as a bank. Major renovations have recently been done to the exterior including all new windows, tuck pointing, caulking and more.