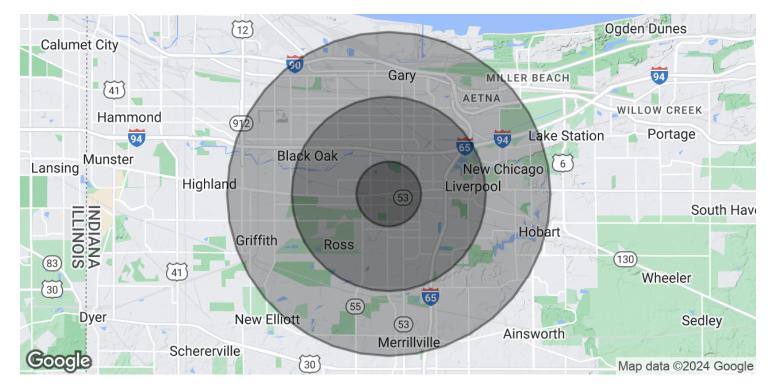

### **DEMOGRAPHICS MAP & REPORT**

| POPULATION           | 1 MILE   | 3 MILES  | 5 MILES   |
|----------------------|----------|----------|-----------|
| Total Population     | 9,015    | 53,425   | 134,126   |
| Average Age          | 38.9     | 40.9     | 38.9      |
| Average Age (Male)   | 33.1     | 37.2     | 35.9      |
| Average Age (Female) | 40.0     | 42.2     | 40.7      |
|                      |          |          |           |
| HOUSEHOLDS & INCOME  | 1 MILE   | 3 MILES  | 5 MILES   |
| Total Households     | 5,161    | 29,374   | 66,509    |
| # of Persons per HH  | 1.7      | 1.8      | 2.0       |
| Average HH Income    | \$31,195 | \$35,779 | \$46,116  |
| Average House Value  | \$62,678 | \$78,559 | \$101,410 |
|                      |          |          |           |