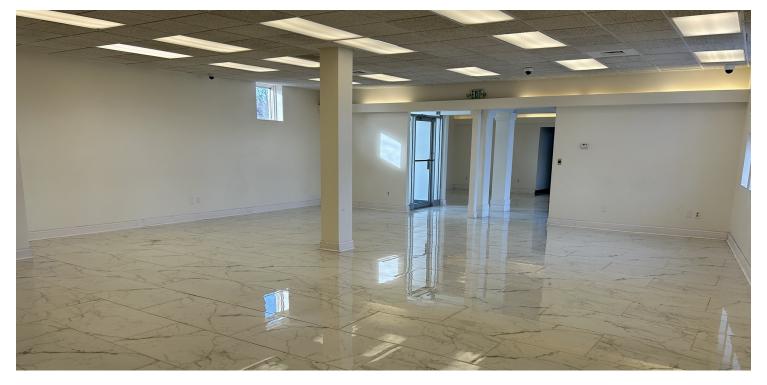

#### **PROPERTY DESCRIPTION**

Free-standing retail building available for sale or lease in Hobart, IN. The subject property is located on Old Ridge Road at the corner of Washington Street directly across from Walgreens. The property sits on roughly half an acre and is 2,935 SF with Drive-Thru and was previously used as a bank. Major renovations have recently been done to the exterior including all new windows, tuck pointing, caulking and more.