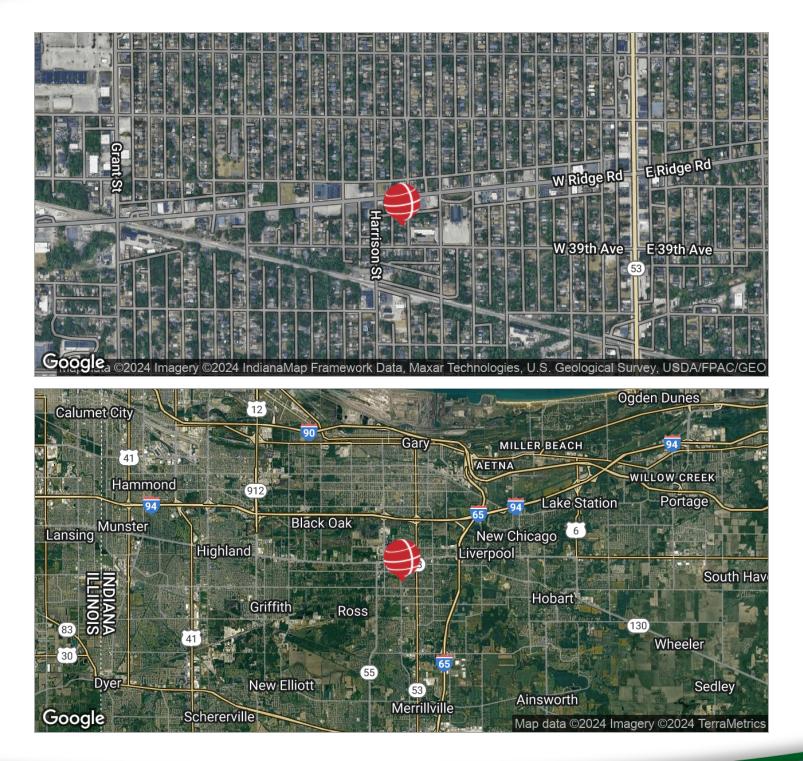

# FORMER BANK WITH DRIVE-THRU

701 W Ridge Road, Hobart, IN 46342

LOCATION MAPS

# **LOCATION DESCRIPTION**

The subject property is located at the corner of W. Ridge Road and Washington St in Hobart, IN.

Hobart is a city in Lake County, Indiana, United States. The population was 29,059 at the 2010 census. Although it has been historically primarily residential, recent annexation has added a significant retail corridor to the city. Hobart is home to many thriving businesses in its downtown shopping district, including the historic Art Theatre. Hobart is also home to the Westfield Southlake Shopping Mall and many surrounding retailers and restaurants.