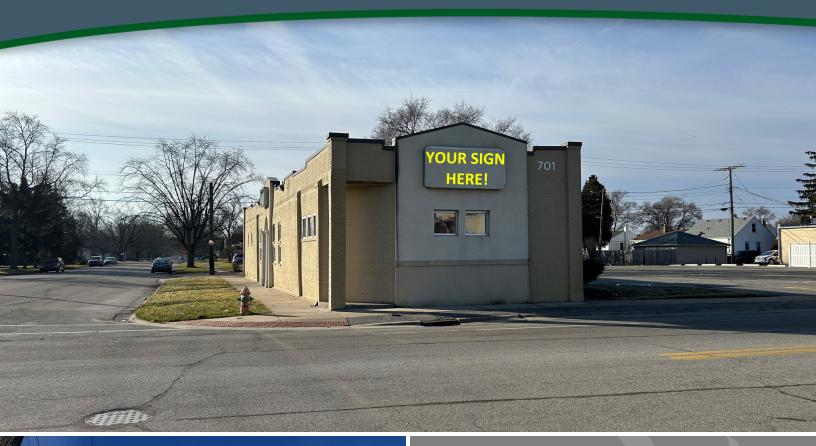

# FORMER BANK WITH DRIVE-THRU

701 W Ridge Road, Hobart, IN 46342

#### **PROPERTY DESCRIPTION**

Free-standing retail building available for sale or lease in Hobart, IN. The subject property is located on Old Ridge Road at the corner of Washington Street directly across from Walgreens. The property sits on roughly half an acre and is 2,935 SF with Drive-Thru and was previously used as a bank. Major renovations have recently been done to the exterior including all new windows, tuck pointing, caulking and more.