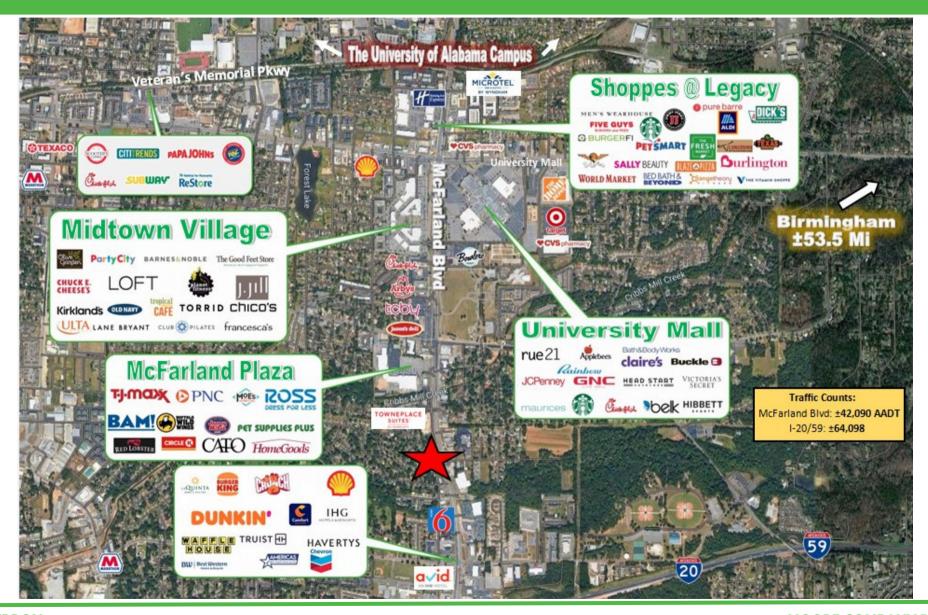

#### **RETAIL MAP**

- Excellent location ±1.5 miles southeast of the University of Alabama.
- Premiere retail corridor
- For pricing, please contact agent.
- Traffic Counts-McFarland Blvd: ±42,090 AADT Veteran's Memorial Pkwy ±33,990 AADT

I-20/59: ±64,098