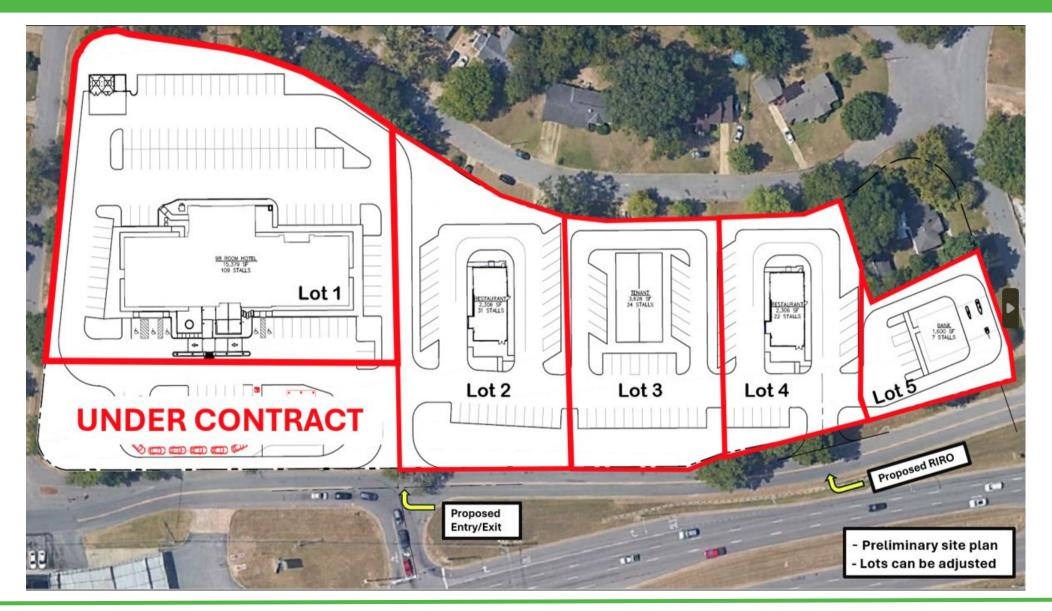

# McFARLAND BLVD RETAIL DEVELOPMENT PRELIMINARY SITE PLAN

#### **PROPERTY HIGHLIGHTS**

- McFarland Blvd
- Zoning: BN (Neighborhood Commercial District)
- Lot 1: +/- 2.2 acres "Hotel User"
- Lots 2, 3, 4, 5: +/- 3.5 acres "Retail"
- Preliminary site plan (Lots can be adjusted)