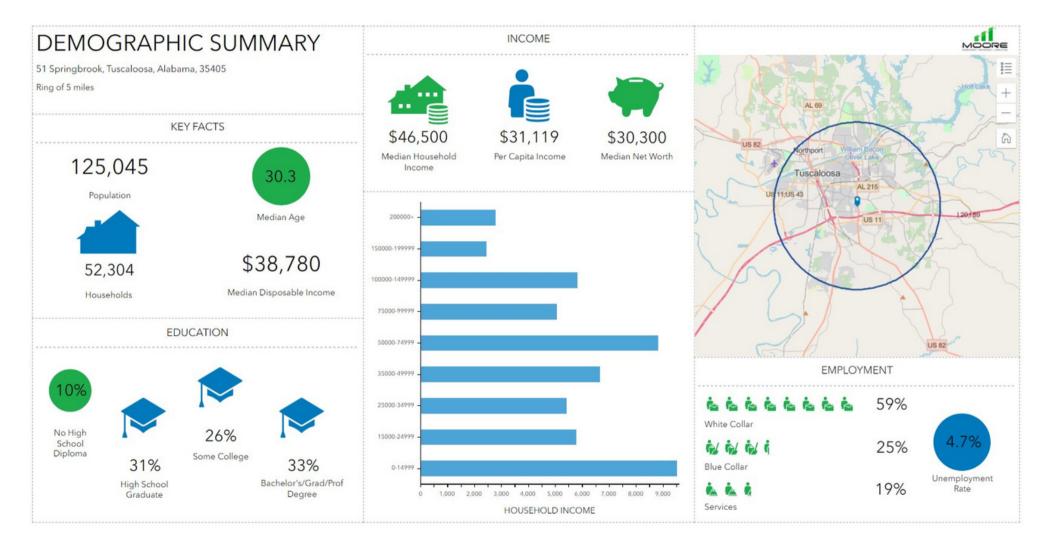

#### McFARLAND BLVD RETAIL DEVELOPMENT



#### **PROPERTY HIGHLIGHTS**

- McFarland Blvd
- Zoning: BN (Neighborhood Commercial District)
- Lot 1: +/- 2.2 acres "Hotel User"
- Lots 2, 3, 4, 5: +/- 3.5 acres "Retail"
- Preliminary site plan (Lots can be adjusted)

- Excellent location ±1.5 miles southeast of the University of Alabama.
- Premiere retail corridor
- For pricing, please contact agent.
- Traffic Counts-McFarland Blvd: ±42,090 AADT Veteran's Memorial Pkwy ±33,990 AADT

I-20/59: ±64,098



# McFARLAND BLVD RETAIL DEVELOPMENT PRELIMINARY SITE PLAN



## McFARLAND BLVD RETAIL DEVELOPMENT

#### **DEMOGRAPHICS**





### McFARLAND BLVD RETAIL DEVELOPMENT

#### **RETAIL MAP**