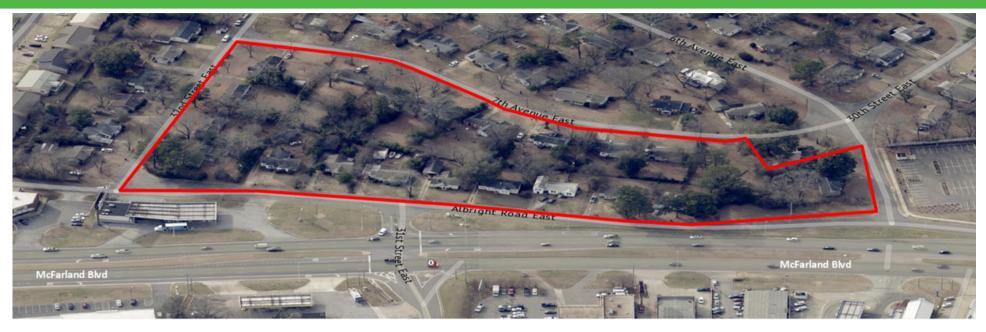

#### McFARLAND BLVD RETAIL DEVELOPMENT

#### **PROPERTY HIGHLIGHTS**

- McFarland Blvd
- Zoning: BN (Neighborhood Commercial District)
- Lot 1: +/- 2.2 acres "Hotel User"
- Lots 2, 3, 4, 5: +/- 3.5 acres "Retail"
- Preliminary site plan (Lots can be adjusted)

- Excellent location ±1.5 miles southeast of the University of Alabama.
- Premiere retail corridor
- For pricing, please contact agent.
- Traffic Counts-McFarland Blvd: ±42,090 AADT Veteran's Memorial Pkwy ±33,990 AADT