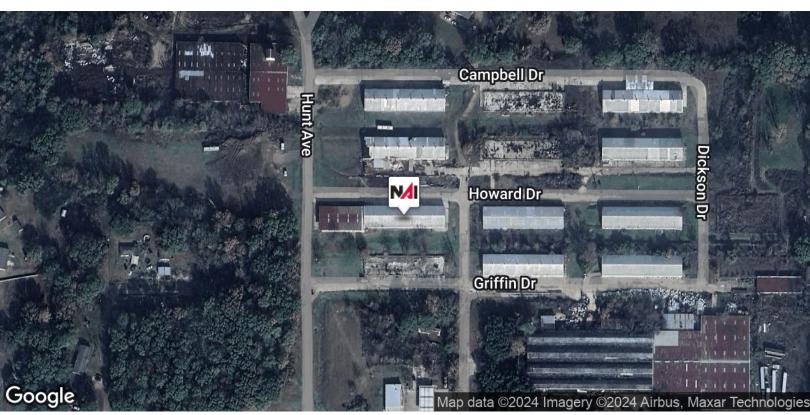

### Kearney Park Business Complex -Howard Drive

201 Howard Drive Flora, Mississippi 39071

#### **Property Overview**

Space divisible into as small as 3000 SF and up to 17,000 SF!

NAI UCR Properties is excited to present 201 Howard Drive for lease in the Kearney Park Business Complex. This industrial property is strategically located in the growing and evolving Flora, MS. The building is an expansive 17,500 SF manufacturing and open warehouse space. This property offers a versatile layout that adapts to the unique needs of your business. From efficient warehouse configurations to office spaces, 201 Howard Drive provides a canvas for your operational vision. The property features offices, restrooms, fiber optic internet, 14' ceilings, loading docks with roll-up metal doors, drive-in capabilities, and ample parking/lay down yard. The property is designed to accommodate various industries, ensuring a seamless workflow for manufacturing, logistics and more.

### **Property Highlights**

- 3000 SF 17.500 SF
- · Warehouse or Manufacturing
- · 2 Dock High Doors
- 1 Forklift Ramp
- · Fiber Optic Internet
- 2 Miles from Hwy 49