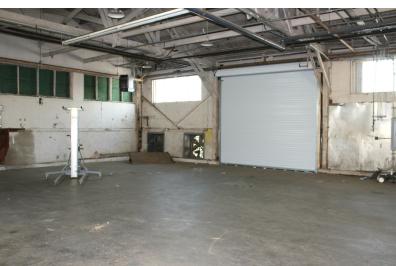

#### **Property Overview**

Space divisible into as small as 3000 SF and up to 17,000 SF!

NAI UCR Properties is excited to present 201 Howard Drive for lease in the Kearney Park Business Complex. This industrial property is strategically located in the growing and evolving Flora, MS. The building is an expansive 17,500 SF manufacturing and open warehouse space. This property offers a versatile layout that adapts to the unique needs of your business. From efficient warehouse configurations to office spaces, 201 Howard Drive provides a canvas for your operational vision. The property features offices, restrooms, fiber optic internet, 14' ceilings, loading docks with roll-up metal doors, drive-in capabilities, and ample parking/lay down yard. The property is designed to accommodate various industries, ensuring a seamless workflow for manufacturing, logistics and more.

### **Property Highlights**

- 3000 SF 17.500 SF
- · Warehouse or Manufacturing
- · 2 Dock High Doors
- 1 Forklift Ramp
- · Fiber Optic Internet
- 2 Miles from Hwy 49