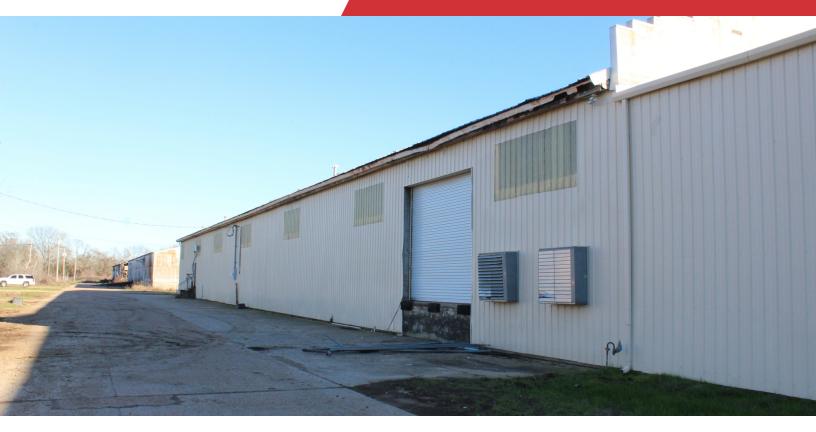

#### **Property Overview**

Space divisible into as small as 3000 SF and up to 17,000 SF!

NAI UCR Properties is excited to present 201 Howard Drive for lease in the Kearney Park Business Complex. This industrial property is strategically located in the growing and evolving Flora, MS. The building is an expansive 17,500 SF manufacturing and open warehouse space. This property offers a versatile layout that adapts to the unique needs of your business. From efficient warehouse configurations to office spaces, 201 Howard Drive provides a canvas for your operational vision. The property features offices, restrooms, fiber optic internet, 14' ceilings, loading docks with roll-up metal doors, drive-in capabilities, and ample parking/lay down yard. The property is designed to accommodate various industries, ensuring a seamless workflow for manufacturing, logistics and more.

### **Property Highlights**

- 3000 SF 17.500 SF
- · Warehouse or Manufacturing
- · 2 Dock High Doors
- 1 Forklift Ramp
- · Fiber Optic Internet
- 2 Miles from Hwy 49