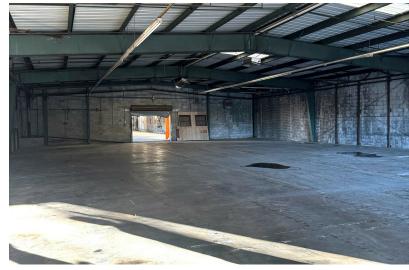

#### **Property Overview**

Space divisible into as small as 3000 SF and up to 17,000 SF!

NAI UCR Properties is excited to present 201 Howard Drive for lease in the Kearney Park Business Complex. This industrial property is strategically located in the growing and evolving Flora, MS. The building is an expansive 17,500 SF manufacturing and open warehouse space. This property offers a versatile layout that adapts to the unique needs of your business. From efficient warehouse configurations to office spaces, 201 Howard Drive provides a canvas for your operational vision. The property features offices, restrooms, fiber optic internet, 14' ceilings, loading docks with roll-up metal doors, drive-in capabilities, and ample parking/lay down yard. The property is designed to accommodate various industries, ensuring a seamless workflow for manufacturing, logistics and more.

### **Property Highlights**

- 3000 SF 17.500 SF
- · Warehouse or Manufacturing
- · 2 Dock High Doors
- 1 Forklift Ramp
- · Fiber Optic Internet
- 2 Miles from Hwy 49