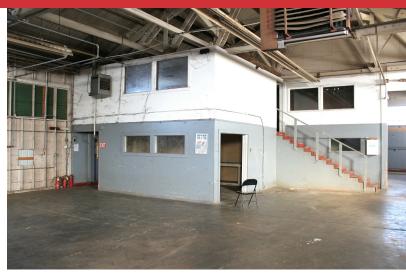

#### **Property Overview**

Space divisible into as small as 3000 SF and up to 17,000 SF!

NAI UCR Properties is excited to present 201 Howard Drive for lease in the Kearney Park Business Complex. This industrial property is strategically located in the growing and evolving Flora, MS. The building is an expansive 17,500 SF manufacturing and open warehouse space. This property offers a versatile layout that adapts to the unique needs of your business. From efficient warehouse configurations to office spaces, 201 Howard Drive provides a canvas for your operational vision. The property features offices, restrooms, fiber optic internet, 14' ceilings, loading docks with roll-up metal doors, drive-in capabilities, and ample parking/lay down yard. The property is designed to accommodate various industries, ensuring a seamless workflow for manufacturing, logistics and more.

### **Property Highlights**

- 3000 SF 17.500 SF
- · Warehouse or Manufacturing
- · 2 Dock High Doors
- 1 Forklift Ramp
- · Fiber Optic Internet
- 2 Miles from Hwy 49