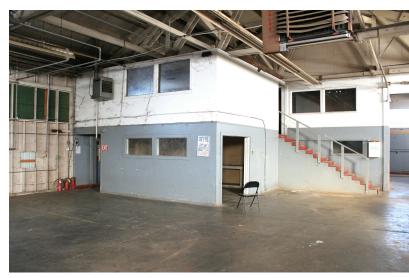

#### **Property Overview**

Space divisible into as small as 3000 SF and up to 17,000 SF!

NAI UCR Properties is excited to present 201 Howard Drive for lease in the Kearney Park Business Complex. This industrial property is strategically located in the growing and evolving Flora, MS. The building is an expansive 17,500 SF manufacturing and open warehouse space. This property offers a versatile layout that adapts to the unique needs of your business. From efficient warehouse configurations to office spaces, 201 Howard Drive provides a canvas for your operational vision. The property features offices, restrooms, fiber optic internet, 14' ceilings, loading docks with roll-up metal doors, drive-in capabilities, and ample parking/lay down yard. The property is designed to accommodate various industries, ensuring a seamless workflow for manufacturing, logistics and more.

### **Property Highlights**

- 3000 SF 17.500 SF
- · Warehouse or Manufacturing
- · 2 Dock High Doors
- 1 Forklift Ramp
- · Fiber Optic Internet
- 2 Miles from Hwy 49