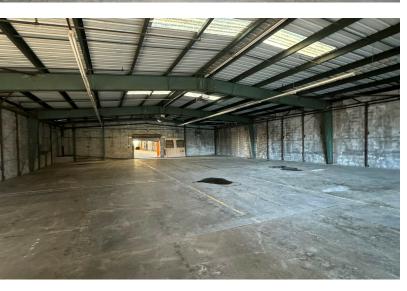

#### **Property Overview**

Space divisible into as small as 3000 SF and up to 17,000 SF!

NAI UCR Properties is excited to present 201 Howard Drive for lease in the Kearney Park Business Complex. This industrial property is strategically located in the growing and evolving Flora, MS. The building is an expansive 17,500 SF manufacturing and open warehouse space. This property offers a versatile layout that adapts to the unique needs of your business. From efficient warehouse configurations to office spaces, 201 Howard Drive provides a canvas for your operational vision. The property features offices, restrooms, fiber optic internet, 14' ceilings, loading docks with roll-up metal doors, drive-in capabilities, and ample parking/lay down yard. The property is designed to accommodate various industries, ensuring a seamless workflow for manufacturing, logistics and more.

### **Property Highlights**

- 3000 SF 17.500 SF
- · Warehouse or Manufacturing
- · 2 Dock High Doors
- 1 Forklift Ramp
- · Fiber Optic Internet
- 2 Miles from Hwy 49