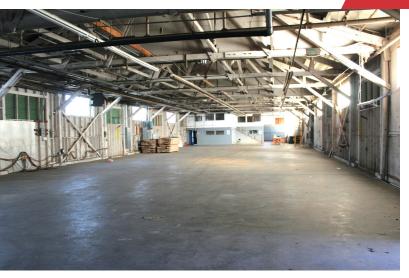

#### **Property Overview**

Space divisible into as small as 3000 SF and up to 17,000 SF!

NAI UCR Properties is excited to present 201 Howard Drive for lease in the Kearney Park Business Complex. This industrial property is strategically located in the growing and evolving Flora, MS. The building is an expansive 17,500 SF manufacturing and open warehouse space. This property offers a versatile layout that adapts to the unique needs of your business. From efficient warehouse configurations to office spaces, 201 Howard Drive provides a canvas for your operational vision. The property features offices, restrooms, fiber optic internet, 14' ceilings, loading docks with roll-up metal doors, drive-in capabilities, and ample parking/lay down yard. The property is designed to accommodate various industries, ensuring a seamless workflow for manufacturing, logistics and more.

### **Property Highlights**

- 3000 SF 17.500 SF
- · Warehouse or Manufacturing
- · 2 Dock High Doors
- 1 Forklift Ramp
- · Fiber Optic Internet
- 2 Miles from Hwy 49