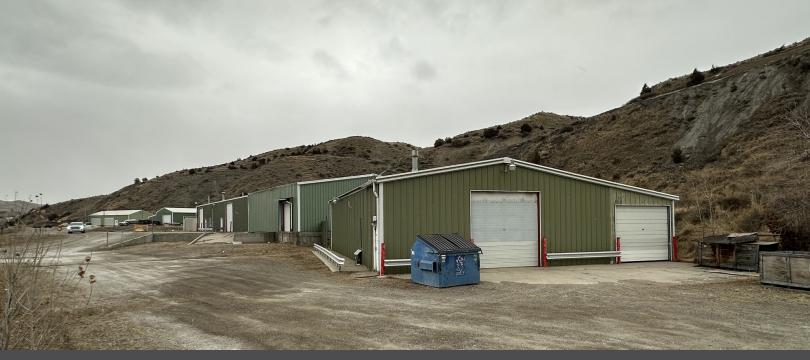

## **Property Highlights**

- 2.498 Acres
- 4 structures
- 17.988 SF total
- · 7 Overhead doors
- · Loading dock
- · Outside City Limits

## **Property Description**

Introducing a prime industrial property for sale, strategically located just south of Billings! Spanning 2.498 acres, this expansive site boasts a total of 17,988 square feet across four structures. With seven overhead doors and a convenient loading dock, this property is tailored to meet the diverse needs of businesses in the industrial sector. The ample space provides flexibility for various operations, making it an ideal investment for those seeking a strategic location in the heart of commercial activities.