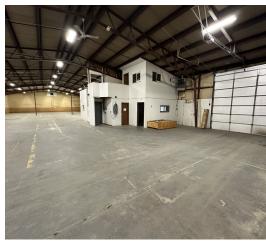

## **Property Description**

Introducing a prime industrial property for sale, strategically located just south of Billings! Spanning 2.498 acres, this expansive site boasts a total of 17,988 square feet across four structures. With seven overhead doors and a convenient loading dock, this property is tailored to meet the diverse needs of businesses in the industrial sector. The ample space provides flexibility for various operations, making it an ideal investment for those seeking a strategic location in the heart of commercial activities.