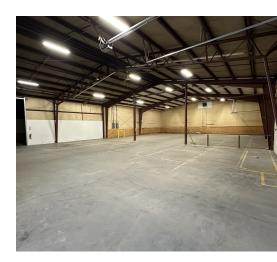

## **Property Highlights**

- 2.498 Acres
- 4 structures
- 17.988 SF total
- · 7 Overhead doors
- · Loading dock
- · Outside City Limits

## **Property Description**

Introducing a prime industrial property for sale, strategically located just south of Billings! Spanning 2.498 acres, this expansive site boasts a total of 17,988 square feet across four structures. With seven overhead doors and a convenient loading dock, this property is tailored to meet the diverse needs of businesses in the industrial sector. The ample space provides flexibility for various operations, making it an ideal investment for those seeking a strategic location in the heart of commercial activities.