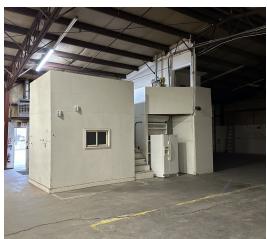

## **Property Description**

Introducing a prime industrial property for sale, strategically located just south of Billings! Spanning 2.498 acres, this expansive site boasts a total of 17,988 square feet across four structures. With seven overhead doors and a convenient loading dock, this property is tailored to meet the diverse needs of businesses in the industrial sector. The ample space provides flexibility for various operations, making it an ideal investment for those seeking a strategic location in the heart of commercial activities.