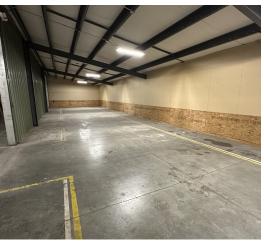

## **Property Description**

Introducing a prime industrial property for sale, strategically located just south of Billings! Spanning 2.498 acres, this expansive site boasts a total of 17,988 square feet across four structures. With seven overhead doors and a convenient loading dock, this property is tailored to meet the diverse needs of businesses in the industrial sector. The ample space provides flexibility for various operations, making it an ideal investment for those seeking a strategic location in the heart of commercial activities.