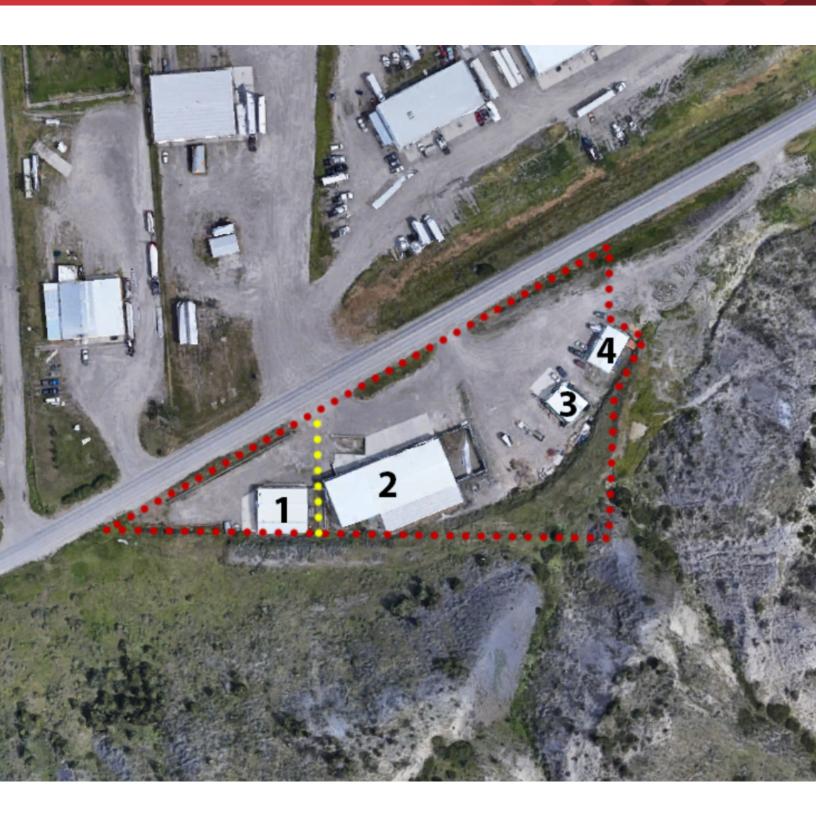

## **Property Highlights**

- 2.498 Acres
- 4 structures
- 17.988 SF total
- · 7 Overhead doors
- · Loading dock
- · Outside City Limits

## **Property Description**

Introducing a prime industrial property for sale, strategically located just south of Billings! Spanning 2.498 acres, this expansive site boasts a total of 17,988 square feet across four structures. With seven overhead doors and a convenient loading dock, this property is tailored to meet the diverse needs of businesses in the industrial sector. The ample space provides flexibility for various operations, making it an ideal investment for those seeking a strategic location in the heart of commercial activities.

## **OFFERING SUMMARY**

| Sale Price:      | \$1,495,000 |
|------------------|-------------|
| Number of Units: | 4           |
| Lot Size:        | 108,812 SF  |
| Building Size:   | 17,988 SF   |

| DEMOGRAPHICS      | 1 MILE   | 5 MILES  | 10 MILES |
|-------------------|----------|----------|----------|
| Total Households  | 142      | 30,503   | 58,047   |
| Total Population  | 303      | 62,578   | 126,615  |
| Average HH Income | \$77,773 | \$66,886 | \$81,376 |
|                   |          |          |          |