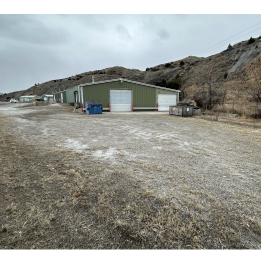

## **Property Highlights**

- 2.498 Acres
- 4 structures
- 17.988 SF total
- · 7 Overhead doors
- · Loading dock
- · Outside City Limits

## **Property Description**

Introducing a prime industrial property for sale, strategically located just south of Billings! Spanning 2.498 acres, this expansive site boasts a total of 17,988 square feet across four structures. With seven overhead doors and a convenient loading dock, this property is tailored to meet the diverse needs of businesses in the industrial sector. The ample space provides flexibility for various operations, making it an ideal investment for those seeking a strategic location in the heart of commercial activities.