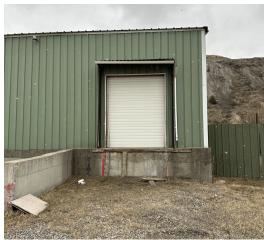

## **Property Highlights**

- 2.498 Acres
- 4 structures
- 17.988 SF total
- · 7 Overhead doors
- · Loading dock
- · Outside City Limits

## **Property Description**

Introducing a prime industrial property for sale, strategically located just south of Billings! Spanning 2.498 acres, this expansive site boasts a total of 17,988 square feet across four structures. With seven overhead doors and a convenient loading dock, this property is tailored to meet the diverse needs of businesses in the industrial sector. The ample space provides flexibility for various operations, making it an ideal investment for those seeking a strategic location in the heart of commercial activities.