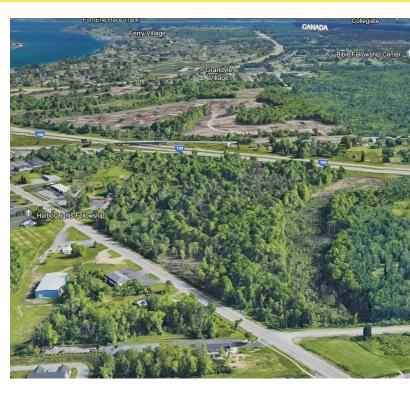

#### PROPERTY OVERVIEW

We are excited to announce the availability of a commercially zoned 10.2+/- acres property with 450 feet of frontage in a prime business area with high traffic on a state highway. The property boasts a scenic view and partial wooded area, making it an ideal location for a small plaza, offices, hotel/motel, car lot, nursery and more with town approval. The southern edge of the property backs up to the 190 Thruway, providing an excellent opportunity for advertising. Additionally, the property is only 20 minutes away from both the Rainbow and Peace Bridges, making it easily accessible to Canada.

#### LOCATION DESCRIPTION

This property is conveniently located steps from Fantasy Island & a short distance to both downtown Niagara Falls and the City of Buffalo, major roadways, suburban centers, schools, shopping & entertainment. Centralized location near the Canadian Border and only 15 minutes from downtown Buffalo.