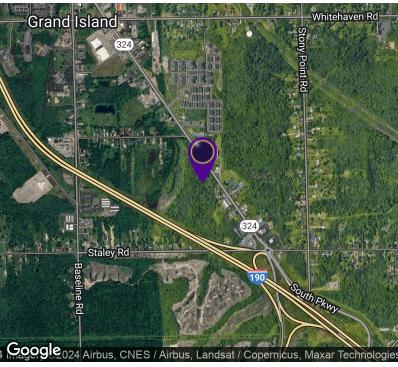

#### PROPERTY OVERVIEW

We are excited to announce the availability of a commercially zoned 10.2+/- acres property with 450 feet of frontage in a prime business area with high traffic on a state highway. The property boasts a scenic view and partial wooded area, making it an ideal location for a small plaza, offices, hotel/motel, car lot, nursery and more with town approval. The southern edge of the property backs up to the 190 Thruway, providing an excellent opportunity for advertising. Additionally, the property is only 20 minutes away from both the Rainbow and Peace Bridges, making it easily accessible to Canada.

#### LOCATION DESCRIPTION

This property is conveniently located steps from Fantasy Island & a short distance to both downtown Niagara Falls and the City of Buffalo, major roadways, suburban centers, schools, shopping & entertainment. Centralized location near the Canadian Border and only 15 minutes from downtown Buffalo.