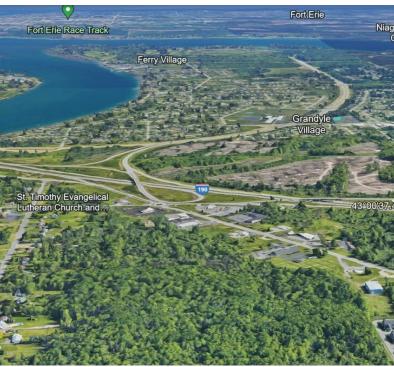

#### PROPERTY OVERVIEW

We are excited to announce the availability of a commercially zoned 10.2+/- acres property with 450 feet of frontage in a prime business area with high traffic on a state highway. The property boasts a scenic view and partial wooded area, making it an ideal location for a small plaza, offices, hotel/motel, car lot, nursery and more with town approval. The southern edge of the property backs up to the 190 Thruway, providing an excellent opportunity for advertising. Additionally, the property is only 20 minutes away from both the Rainbow and Peace Bridges, making it easily accessible to Canada.

#### LOCATION DESCRIPTION

This property is conveniently located steps from Fantasy Island & a short distance to both downtown Niagara Falls and the City of Buffalo, major roadways, suburban centers, schools, shopping & entertainment. Centralized location near the Canadian Border and only 15 minutes from downtown Buffalo.