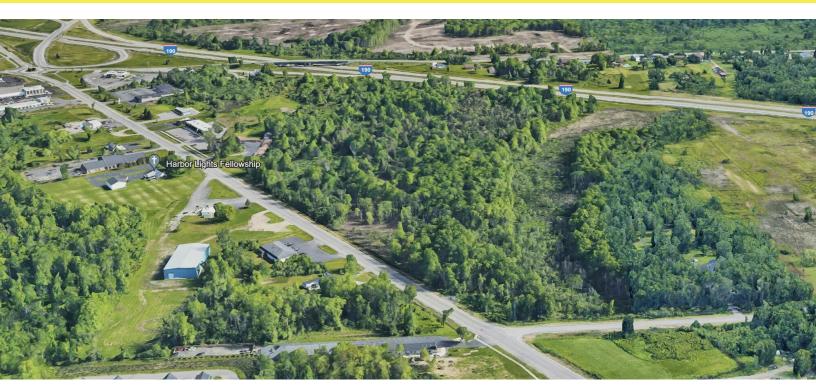

#### PROPERTY OVERVIEW

We are excited to announce the availability of a commercially zoned 10.2+/- acres property with 450 feet of frontage in a prime business area with high traffic on a state highway. The property boasts a scenic view and partial wooded area, making it an ideal location for a small plaza, offices, hotel/motel, car lot, nursery and more with town approval. The southern edge of the property backs up to the 190 Thruway, providing an excellent opportunity for advertising. Additionally, the property is only 20 minutes away from both the Rainbow and Peace Bridges, making it easily accessible to Canada.

#### PROPERTY HIGHLIGHTS

- Lot Size: 10.2+/- Acres
- Scenic View, Wooded, Wooded Partial
- Raw Land

1850 Grand Island Blvd, Grand Island, NY 14072

1850 Grand Island Blvd, Grand Island, NY 14072

1850 Grand Island Blvd, Grand Island, NY 14072