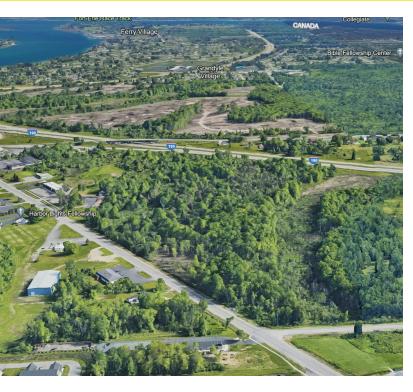

#### PROPERTY OVERVIEW

We are excited to announce the availability of a commercially zoned 10.2+/- acres property with 450 feet of frontage in a prime business area with high traffic on a state highway. The property boasts a scenic view and partial wooded area, making it an ideal location for a small plaza, offices, hotel/motel, car lot, nursery and more with town approval. The southern edge of the property backs up to the 190 Thruway, providing an excellent opportunity for advertising. Additionally, the property is only 20 minutes away from both the Rainbow and Peace Bridges, making it easily accessible to Canada.

#### PROPERTY HIGHLIGHTS

- Lot Size: 10.2+/- Acres
- Scenic View, Wooded, Wooded Partial
- Raw Land

1850 Grand Island Blvd, Grand Island, NY 14072

1850 Grand Island Blvd, Grand Island, NY 14072

1850 Grand Island Blvd, Grand Island, NY 14072