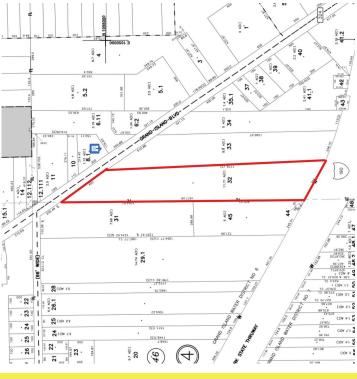

#### OFFERING SUMMARY

Sale Price: Call for More Details

Lot Size: 10.2 Acres

Zoning: Commercial

#### PROPERTY OVERVIEW

We are excited to announce the availability of a commercially zoned 10.2+/- acres property with 450 feet of frontage in a prime business area with high traffic on a state highway. The property boasts a scenic view and partial wooded area, making it an ideal location for a small plaza, offices, hotel/motel, car lot, nursery and more with town approval. The southern edge of the property backs up to the 190 Thruway, providing an excellent opportunity for advertising. Additionally, the property is only 20 minutes away from both the Rainbow and Peace Bridges, making it easily accessible to Canada.

#### PROPERTY HIGHLIGHTS

- Lot Size: 10.2+/- Acres
- Scenic View, Wooded, Wooded Partial
- Raw Land

1850 Grand Island Blvd, Grand Island, NY 14072

1850 Grand Island Blvd, Grand Island, NY 14072

1850 Grand Island Blvd, Grand Island, NY 14072