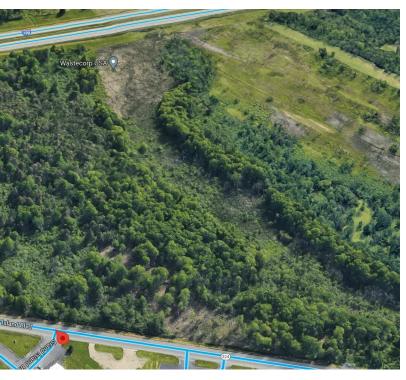

#### PROPERTY OVERVIEW

We are excited to announce the availability of a commercially zoned 10.2+/- acres property with 450 feet of frontage in a prime business area with high traffic on a state highway. The property boasts a scenic view and partial wooded area, making it an ideal location for a small plaza, offices, hotel/motel, car lot, nursery and more with town approval. The southern edge of the property backs up to the 190 Thruway, providing an excellent opportunity for advertising. Additionally, the property is only 20 minutes away from both the Rainbow and Peace Bridges, making it easily accessible to Canada.

#### PROPERTY HIGHLIGHTS

- Lot Size: 10.2+/- Acres
- Scenic View, Wooded, Wooded Partial
- Raw Land

1850 Grand Island Blvd, Grand Island, NY 14072

1850 Grand Island Blvd, Grand Island, NY 14072

1850 Grand Island Blvd, Grand Island, NY 14072