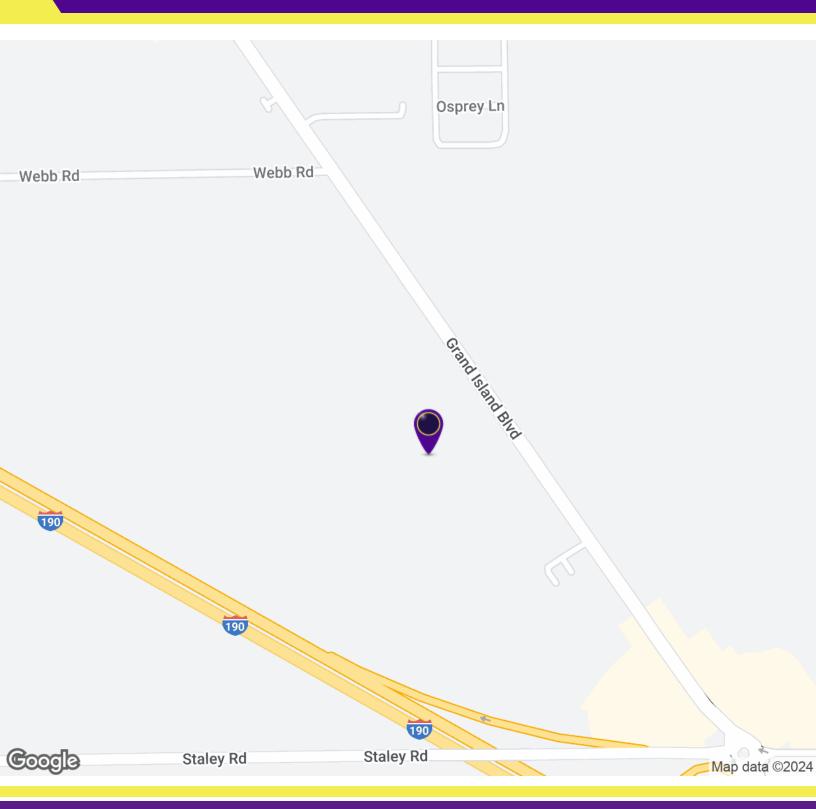

1850 Grand Island Blvd, Grand Island, NY 14072

#### PROPERTY OVERVIEW

We are excited to announce the availability of a commercially zoned 10.2+/- acres property with 450 feet of frontage in a prime business area with high traffic on a state highway. The property boasts a scenic view and partial wooded area, making it an ideal location for a small plaza, offices, hotel/motel, car lot, nursery and more with town approval. The southern edge of the property backs up to the 190 Thruway, providing an excellent opportunity for advertising. Additionally, the property is only 20 minutes away from both the Rainbow and Peace Bridges, making it easily accessible to Canada.

#### PROPERTY HIGHLIGHTS

- Lot Size: 10.2+/- Acres
- Scenic View, Wooded, Wooded Partial
- Raw Land

1850 Grand Island Blvd, Grand Island, NY 14072

1850 Grand Island Blvd, Grand Island, NY 14072

1850 Grand Island Blvd, Grand Island, NY 14072