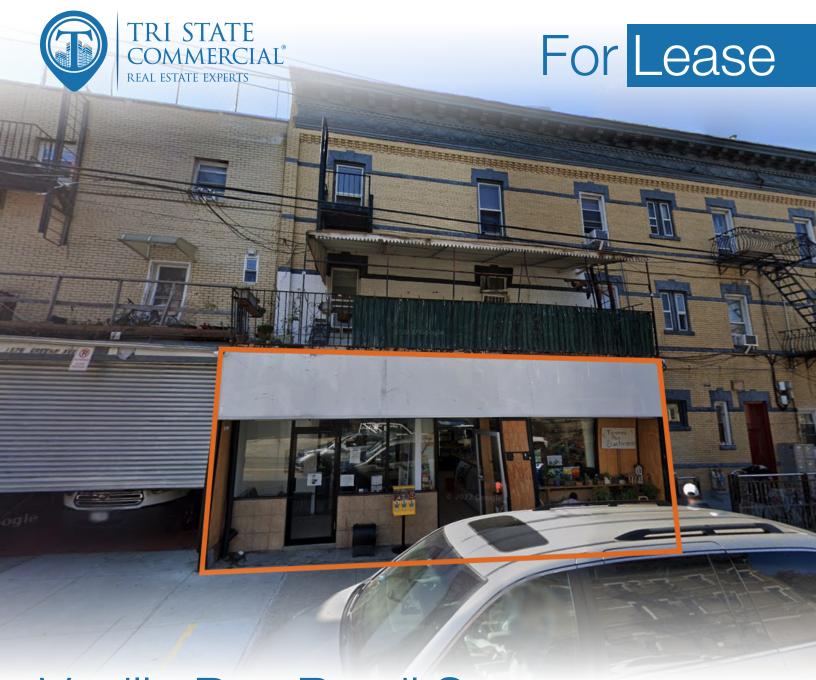

# Vanilla Box Retail Space for Lease

1,000 SF

236 Cypress Avenue • Brooklyn • NY

For Pricing Call: 718-437-6100

Shlomi Bagdadi **7**18.437.6100 Avi Akiva

**718.437.6100 x110** 

sb@tristatecr.com Avi.A@TriStateCR.com

### Main Highlights

- ▶ Vanilla boxed
- Partial storage in the adjacent garage
- ▶ Double frontage

FOR LEASE • 1,000 SF • For Pricing

Call: 718-437-6100

Shlomi Bagdadi 718.437.6100 sb@tristatecr.com

Avi Akiva
718.437.6100 x110
Avi.A@TriStateCR.com