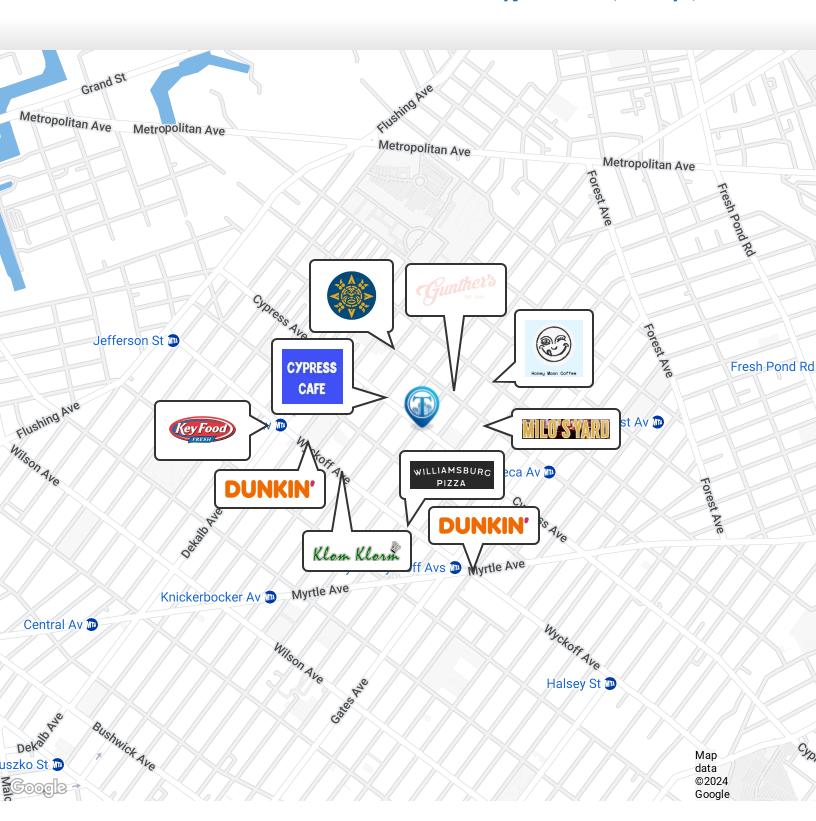

Nearby tenants include Dunkin', Gunther's, Milo's Yard, Honey Moon Coffee Shop, Williamsburg Pizza, Klom Klorn, Cypress Cafe & Bar, Bravo's Cafe, Key Food Supermarkets, and more!

### Retailer Map

236 Cypress Avenue, Brooklyn, NY 10454

FOR LEASE • 1,000 SF • For Pricing

Call: 718-437-6100

Shlomi Bagdadi 718.437.6100 sb@tristatecr.com

Avi Akiva
718.437.6100 x110
Avi.A@TriStateCR.com

Broker is relying on Landlord or other Landlord-supplied sources for the accuracy of said information and has no knowledge of the accuracy of it. Broker makes no representation and/or warranty, expressed or implied, as to the accuracy of such information.