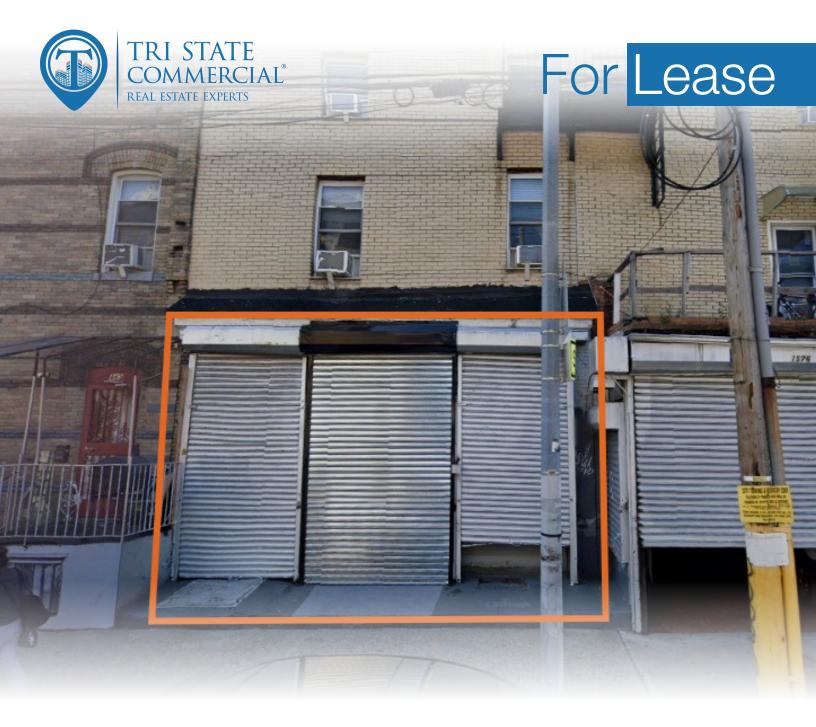

# Vanilla Box Retail Space

400 SF

240 Cypress Avenue • Brooklyn • NY

For Pricing Call: 718-437-6100

Shlomi Bagdadi 718.437.6100 sb@tristatecr.com

Avi Akiva
718.437.6100 x110
Avi.A@TriStateCR.com

#### Main Highlights

- ▶ Vanilla boxed
- Partial storage in the adjacent garage
- ▶ Double frontage

FOR LEASE • 400 SF • For Pricing

Call: 718-437-6100