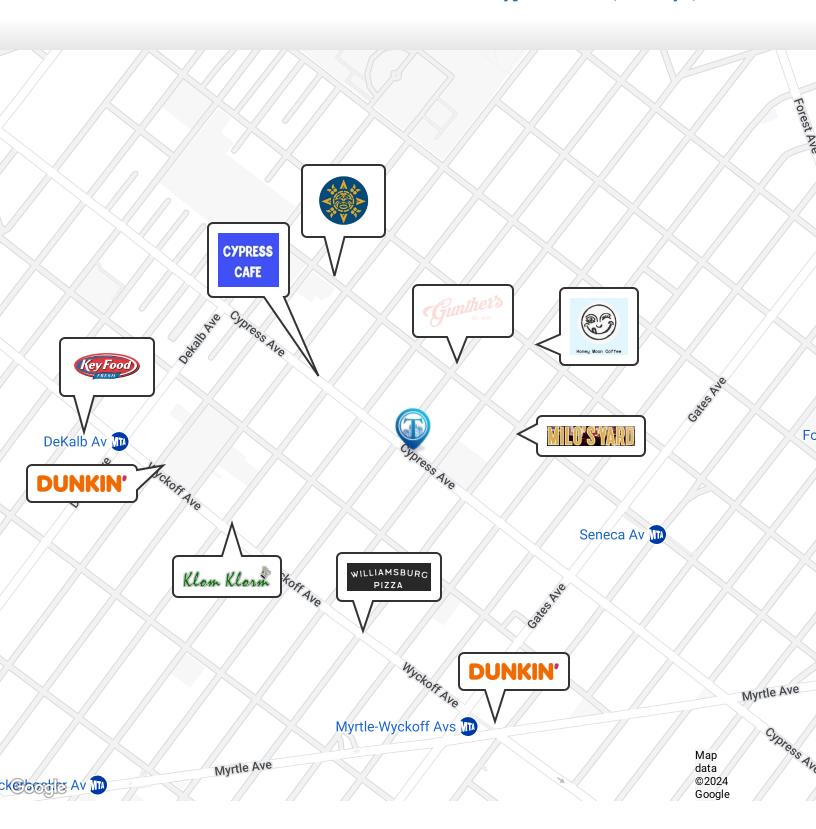

Nearby tenants include Dunkin', Gunther's, Milo's Yard, Honey Moon Coffee Shop, Williamsburg Pizza, Klom Klorn, Cypress Cafe & Bar, Bravo's Cafe, Key Food Supermarkets, and more!

### Retailer Map

240 Cypress Avenue, Brooklyn, NY 10454

FOR LEASE • 400 SF • For Pricing

Call: 718-437-6100

Shlomi Bagdadi 718.437.6100 sb@tristatecr.com

Avi Akiva
718.437.6100 x110
Avi.A@TriStateCR.com

Broker is relying on Landlord or other Landlord-supplied sources for the accuracy of said information and has no knowledge of the accuracy of it. Broker makes no representation and/or warranty, expressed or implied, as to the accuracy of such information.