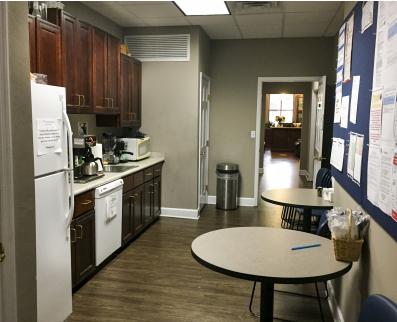

#### Office | 3,825 - 4,342 SF

- Class "A" building
- Updated upscale interior finishes
- Popular NE location
- 12-14 private office
- Shared kitchen/break room
- Front door main entry and private side entrance
- Plenty of parking
- Quiet, park-like setting overlooking central pond