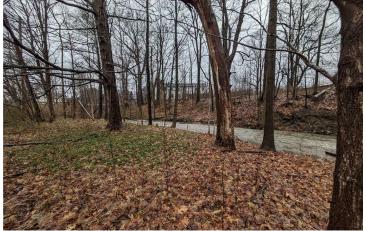

#### PROPERTY DESCRIPTION

4 parcels totaling 13.46 acres. All parcels are zoned Commercial and sold as-is. Existing house and barn need major repaired or demolished. NO NOT enter house or garage on property. Parcel #39-008-00-022-08 contains an active gas well. Well information will be provided to interested parties. Large creek runs through said property with culvert and pond feature. See pictures included.

#### **PROPERTY HIGHLIGHTS**

- Cable, Electricity, Natural Gas, Phone, Sewer, Water available
- · All parcels are zoned Commercial
- Active gas well on Parcel #39-008-00-022-08
- · Large creek, culvert, and pond feature