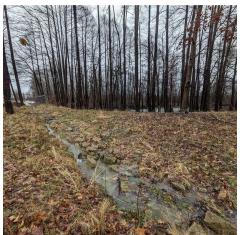

#### PROPERTY DESCRIPTION

4 parcels totaling 13.46 acres. All parcels are zoned Commercial and sold as-is. Existing house and barn need major repaired or demolished. NO NOT enter house or garage on property. Parcel #39-008-00-022-08 contains an active gas well. Well information will be provided to interested parties. Large creek runs through said property with culvert and pond feature. See pictures included.

#### **PROPERTY HIGHLIGHTS**

- Cable, Electricity, Natural Gas, Phone, Sewer, Water available
- · All parcels are zoned Commercial
- Active gas well on Parcel #39-008-00-022-08
- · Large creek, culvert, and pond feature