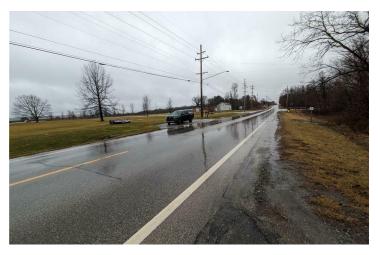

#### PROPERTY DESCRIPTION

4 parcels totaling 13.46 acres. All parcels are zoned Commercial and sold as-is. Existing house and barn need major repaired or demolished. NO NOT enter house or garage on property. Parcel #39-008-00-022-08 contains an active gas well. Well information will be provided to interested parties. Large creek runs through said property with culvert and pond feature. See pictures included.

#### **PROPERTY HIGHLIGHTS**

- Cable, Electricity, Natural Gas, Phone, Sewer, Water available
- · All parcels are zoned Commercial
- Active gas well on Parcel #39-008-00-022-08
- · Large creek, culvert, and pond feature