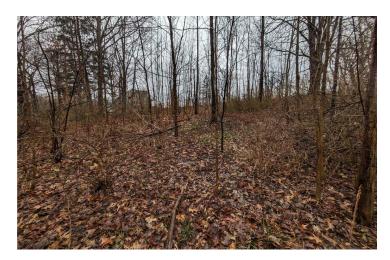

#### PROPERTY DESCRIPTION

4 parcels totaling 13.46 acres. All parcels are zoned Commercial and sold as-is. Existing house and barn need major repaired or demolished. NO NOT enter house or garage on property. Parcel #39-008-00-022-08 contains an active gas well. Well information will be provided to interested parties. Large creek runs through said property with culvert and pond feature. See pictures included.