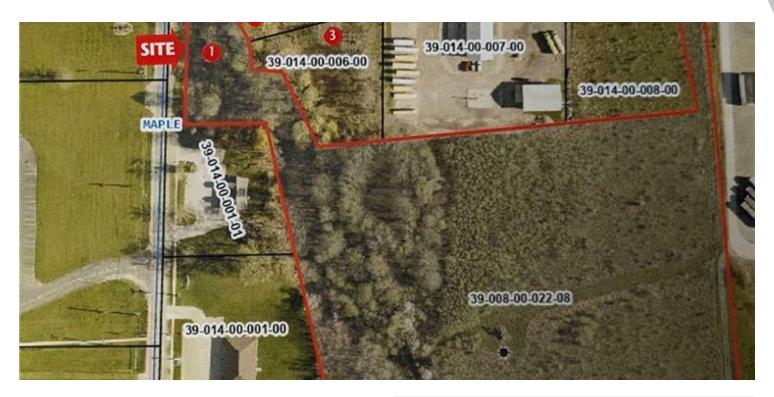

#### PROPERTY DESCRIPTION

4 parcels totaling 13.46 acres. All parcels are zoned Commercial and sold as-is. Existing house and barn need major repaired or demolished. NO NOT enter house or garage on property. Parcel #39-008-00-022-08 contains an active gas well. Well information will be provided to interested parties. Large creek runs through said property with culvert and pond feature. See pictures included.

#### **PROPERTY HIGHLIGHTS**

- Cable, Electricity, Natural Gas, Phone, Sewer, Water available
- · All parcels are zoned Commercial
- Active gas well on Parcel #39-008-00-022-08
- · Large creek, culvert, and pond feature