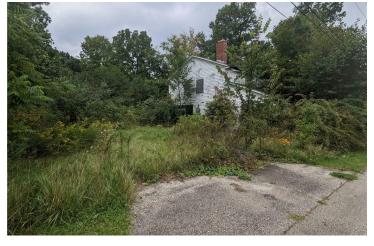

#### PROPERTY DESCRIPTION

4 parcels totaling 13.46 acres. All parcels are zoned Commercial and sold as-is. Existing house and barn need major repaired or demolished. NO NOT enter house or garage on property. Parcel #39-008-00-022-08 contains an active gas well. Well information will be provided to interested parties. Large creek runs through said property with culvert and pond feature. See pictures included.