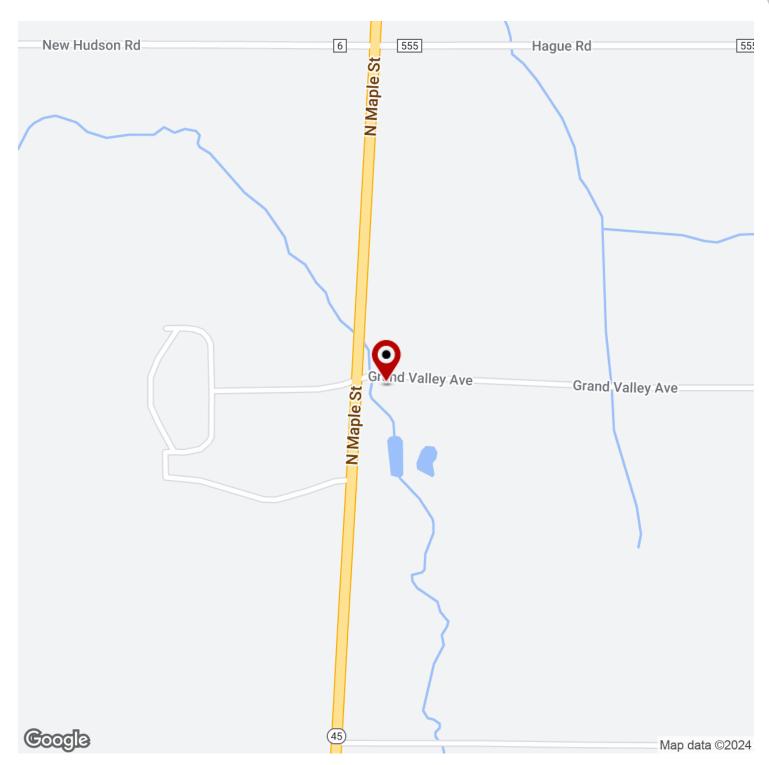

### 26 GRAND VALLEY, ORWELL, OH 44076

26 Grand Valley Avenue, Orwell, OH 44076

\_\_\_\_\_

#### PROPERTY DESCRIPTION

4 parcels totaling 13.46 acres. All parcels are zoned Commercial and sold as-is. Existing house and barn need major repaired or demolished. NO NOT enter house or garage on property. Parcel #39-008-00-022-08 contains an active gas well. Well information will be provided to interested parties. Large creek runs through said property with culvert and pond feature. See pictures included.