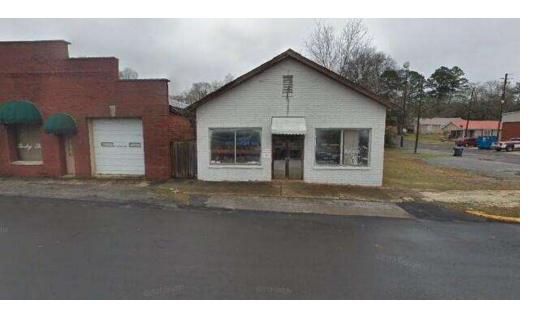

202 Main S, Warrior, AL 35180

This property offers a great location on Main Street, across from the city municipal offices and adjacent to the fire department and paramedics. Currently set up as a former automotive shop, it is a great spot for another automotive business, or to rehab for restaurant or retail space. Located just off I-65, it is convenient to Birmingham as well as the Culliman and Huntsville markets.

### **Property Highlights**

- · Fast growing area
- Located off I 65
- · Convenient to Birmingham, Cullman, and Huntsville
- Great location on Main Street
- Former automotive shop