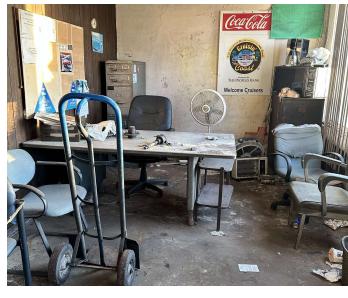

This property offers a great location on Main Street, across from the city municipal offices and adjacent to the fire department and paramedics. Currently set up as a former automotive shop, it is a great spot for another automotive business, or to rehab for restaurant or retail space. Located just off I-65, it is convenient to Birmingham as well as the Culliman and Huntsville markets.

### **Property Highlights**

- · Fast growing area
- Located off I 65
- · Convenient to Birmingham, Cullman, and Huntsville
- Great location on Main Street
- Former automotive shop