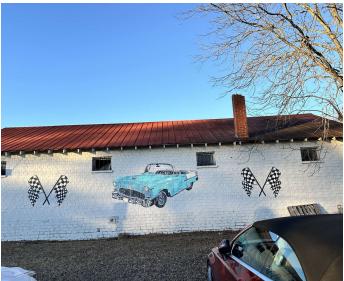

This property offers a great location on Main Street, across from the city municipal offices and adjacent to the fire department and paramedics. Currently set up as a former automotive shop, it is a great spot for another automotive business, or to rehab for restaurant or retail space. Located just off I-65, it is convenient to Birmingham as well as the Culliman and Huntsville markets.

### **Property Highlights**

- · Fast growing area
- Located off I 65
- · Convenient to Birmingham, Cullman, and Huntsville
- Great location on Main Street
- Former automotive shop