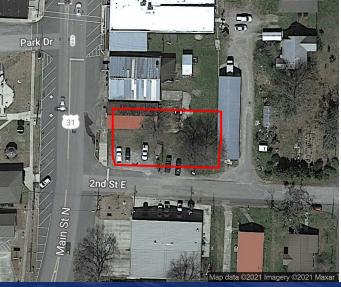

202 Main S, Warrior, AL 35180

This property offers a great location on Main Street, across from the city municipal offices and adjacent to the fire department and paramedics. Currently set up as a former automotive shop, it is a great spot for another automotive business, or to rehab for restaurant or retail space. Located just off I-65, it is convenient to Birmingham as well as the Culliman and Huntsville markets.