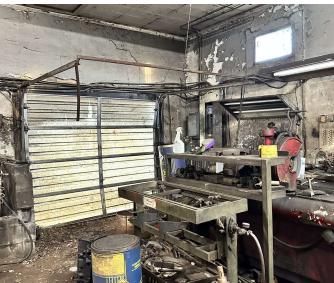

This property offers a great location on Main Street, across from the city municipal offices and adjacent to the fire department and paramedics. Currently set up as a former automotive shop, it is a great spot for another automotive business, or to rehab for restaurant or retail space. Located just off I-65, it is convenient to Birmingham as well as the Culliman and Huntsville markets.

### **Property Highlights**

- · Fast growing area
- Located off I 65
- · Convenient to Birmingham, Cullman, and Huntsville
- Great location on Main Street
- Former automotive shop