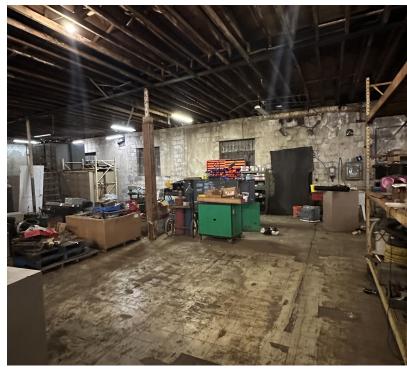

### **Property Highlights**

- 8,392 SF
- 10 x 14 GL Overhead Door
- 220V/400A 3 Phase Power
- 14'-16' Clear Height
- Ample Parking
- Seconds From I-75
- Sale Price: \$375,000