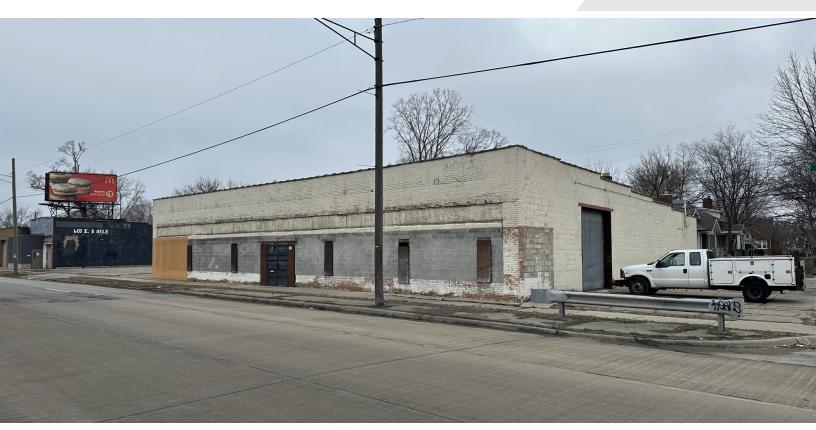

# 637 E 8 Mile Rd

Hazel Park, Michigan 48030

### **Property Highlights**

- 8,392 SF
- 10 x 14 GL Overhead Door
- 220V/400A 3 Phase Power
- 14'-16' Clear Height
- Ample Parking
- Seconds From I-75
- Sale Price: \$375,000