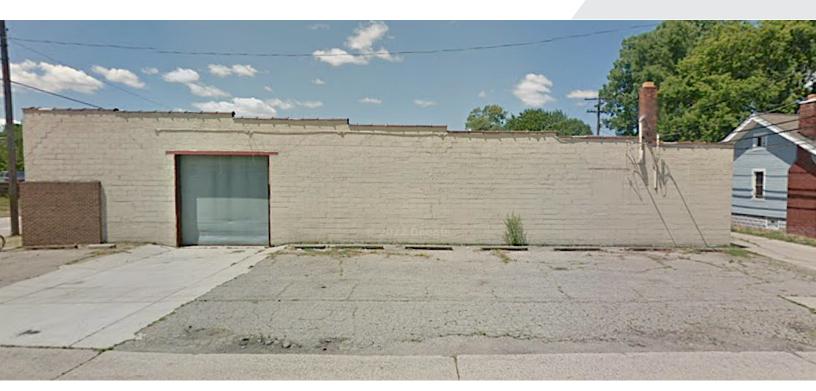

# 637 E 8 Mile Rd

Hazel Park, Michigan 48030

### **Property Highlights**

- 8,392 SF
- 10 x 14 GL Overhead Door
- 220V/400A 3 Phase Power
- 14'-16' Clear Height
- Ample Parking
- Seconds From I-75
- Sale Price: \$375,000