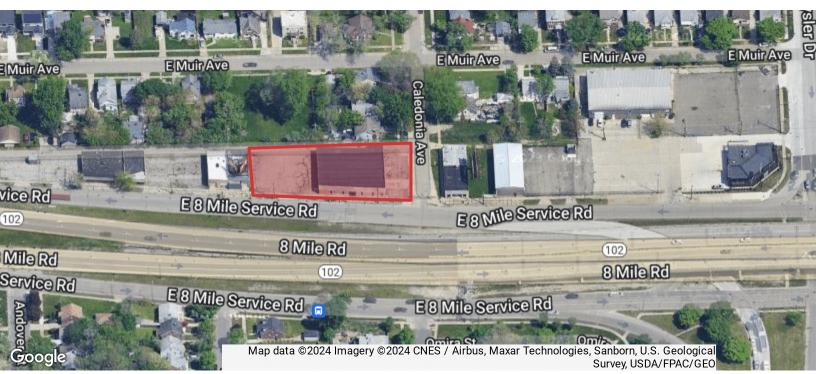

# 637 E 8 Mile Rd

Hazel Park, Michigan 48030

### **Property Highlights**

- 8,392 SF
- 10 x 14 GL Overhead Door
- 220V/400A 3 Phase Power
- 14'-16' Clear Height
- Ample Parking
- Seconds From I-75
- Sale Price: \$375,000