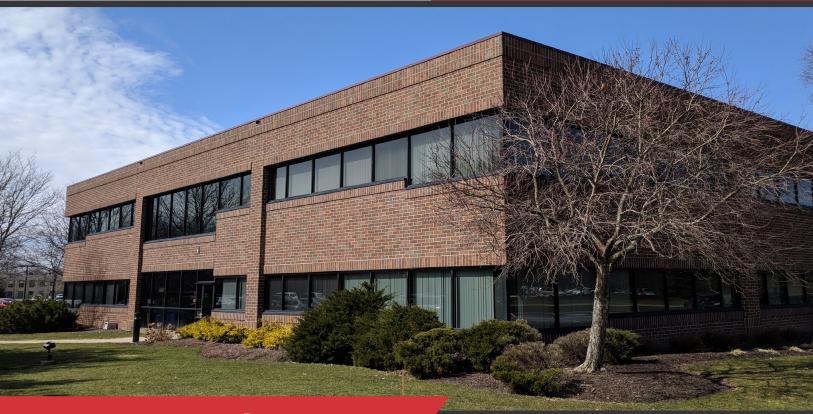

# FOR SALE/LEASE 21,808/SF Office

## 301 Springside Drive Akron, OH 44333

| SALE PRICE  | \$3,100,000.00   |
|-------------|------------------|
| LEASE RATE  | \$14.50/SF/NNN   |
| TOTAL SQ FT | 21,808           |
| LAND AREA   | 2.85 Acres       |
| PARCEL      | 0500725          |
| ZONING      | B3               |
| YEAR BUILT  | 1997             |
| PARKING     | 90 spaces        |
| TAXES       | \$38,764.74/half |

### **Property Details**

- Attractive Class "A" brick office building available for sale or lease..
- Fantastic layout features large windows around the entire perimeter allowing for natural light throughout.
- 38 perimeter offices (18-1st floor, 20-2nd floor).
- Floor plan provides flexibility with mix of private offices and open work areas.
- Located directly off I-77 in the commercially dense Fairlawn sub-market.
- Numerous option for dining, shopping, hotels.
- Tenant vacating 12/31/2024.