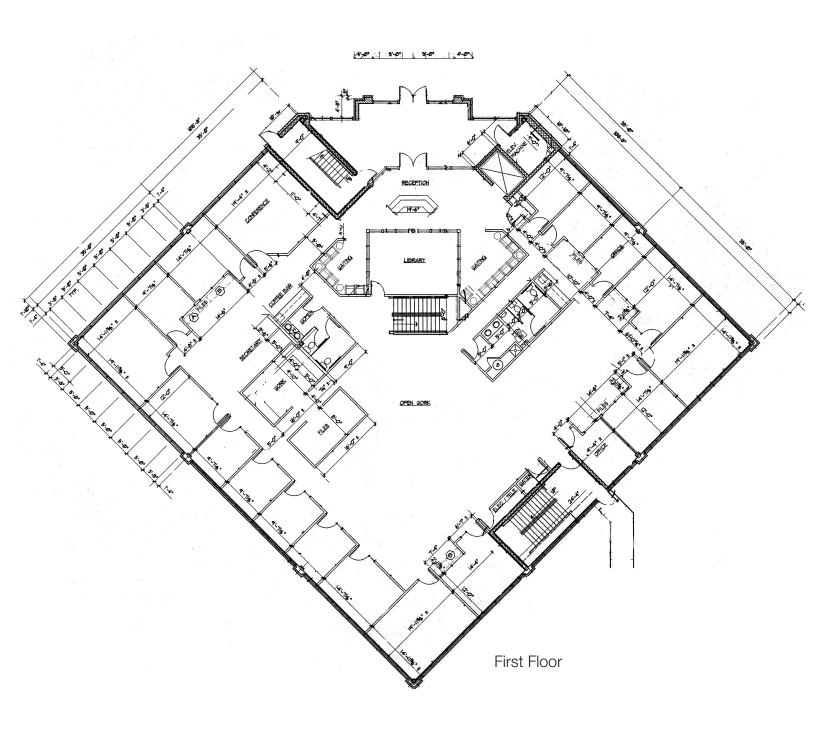

### **Property Details**

- Attractive Class "A" brick office building available for sale or lease..
- Fantastic layout features large windows around the entire perimeter allowing for natural light throughout.
- 38 perimeter offices (18-1st floor, 20-2nd floor).
- Floor plan provides flexibility with mix of private offices and open work areas.
- Located directly off I-77 in the commercially dense Fairlawn sub-market.
- Numerous option for dining, shopping, hotels.
- Tenant vacating 12/31/2024.

8234 Pittsburg Ave NW North Canton, OH 44720 +1 330 966 8800

naispring.com

\*DIMENSIONS ARE APPROXIMATE. THIS INFORMATION IS FROM RELIABLE SOURCES BUT IS NOT GUARANTEED AND IS SUBJECT TO CHANGE

\*DIMENSIONS ARE APPROXIMATE. THIS INFORMATION IS FROM RELIABLE SOURCES BUT IS NOT GUARANTEED AND IS SUBJECT TO CHANGE