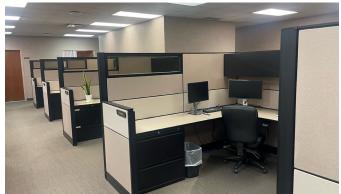

### **Property Details**

- Attractive Class "A" brick office building available for sale or lease..
- Fantastic layout features large windows around the entire perimeter allowing for natural light throughout.
- 38 perimeter offices (18-1st floor, 20-2nd floor).
- Floor plan provides flexibility with mix of private offices and open work areas.
- Located directly off I-77 in the commercially dense Fairlawn sub-market.
- Numerous option for dining, shopping, hotels.
- Tenant vacating 12/31/2024.