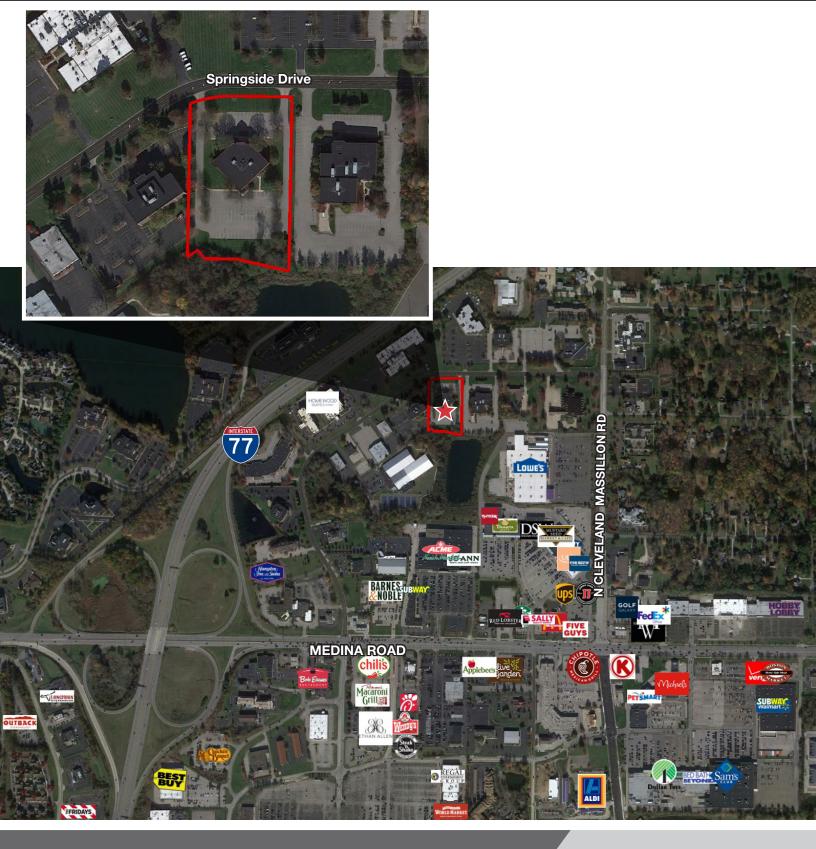

### **Property Details**

- Attractive Class "A" brick office building available for sale or lease..
- Fantastic layout features large windows around the entire perimeter allowing for natural light throughout.
- 38 perimeter offices (18-1st floor, 20-2nd floor).
- Floor plan provides flexibility with mix of private offices and open work areas.
- Located directly off I-77 in the commercially dense Fairlawn sub-market.
- Numerous option for dining, shopping, hotels.
- Tenant vacating 12/31/2024.