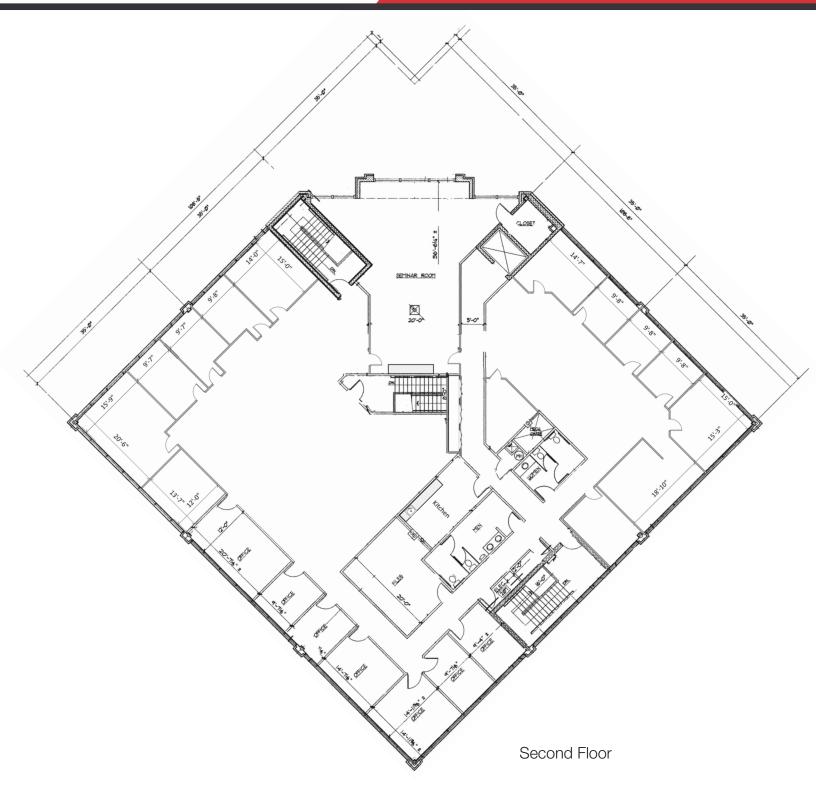

### **Property Details**

- Attractive Class "A" brick office building available for sale or lease..
- Fantastic layout features large windows around the entire perimeter allowing for natural light throughout.
- 38 perimeter offices (18-1st floor, 20-2nd floor).
- Floor plan provides flexibility with mix of private offices and open work areas.
- Located directly off I-77 in the commercially dense Fairlawn sub-market.
- Numerous option for dining, shopping, hotels.
- Tenant vacating 12/31/2024.

8234 Pittsburg Ave NW North Canton, OH 44720 +1 330 966 8800

naispring.com

\*DIMENSIONS ARE APPROXIMATE. THIS INFORMATION IS FROM RELIABLE SOURCES BUT IS NOT GUARANTEED AND IS SUBJECT TO CHANGE

\*DIMENSIONS ARE APPROXIMATE. THIS INFORMATION IS FROM RELIABLE SOURCES BUT IS NOT GUARANTEED AND IS SUBJECT TO CHANGE