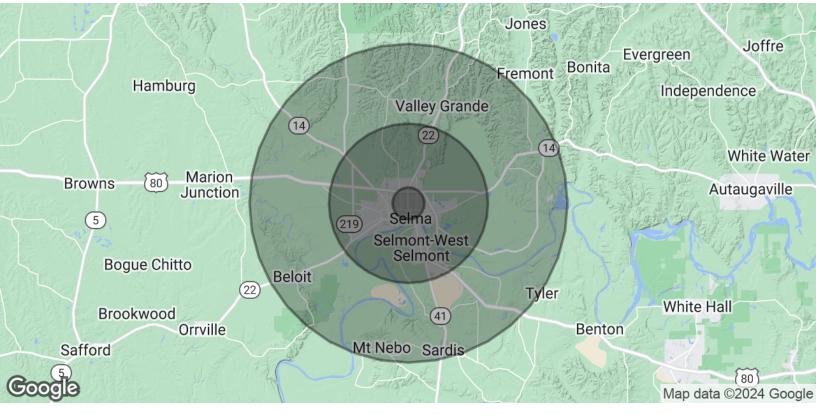

#### **DEMOGRAPHICS MAP & REPORT**

| 31,236<br>39.0<br>36.8 |
|------------------------|
|                        |
| 36.8                   |
|                        |
| 40.7                   |
| 10 MILES               |
| 16,549                 |
| 1.9                    |
| \$35,365               |
| 4/                     |
|                        |

#### **PROPERTY HIGHLIGHTS**

- Unit A 1000 SF \$1,000 monthly
- Unit C 500 SF \$600 monthly

| DEMOGRAPHICS      | 1 MILE   | 5 MILES  | 10 MILES |
|-------------------|----------|----------|----------|
| Total Households  | 3,802    | 12,076   | 16,549   |
| Total Population  | 5,895    | 22,463   | 31,236   |
| Average HH Income | \$19,901 | \$32,642 | \$35,365 |