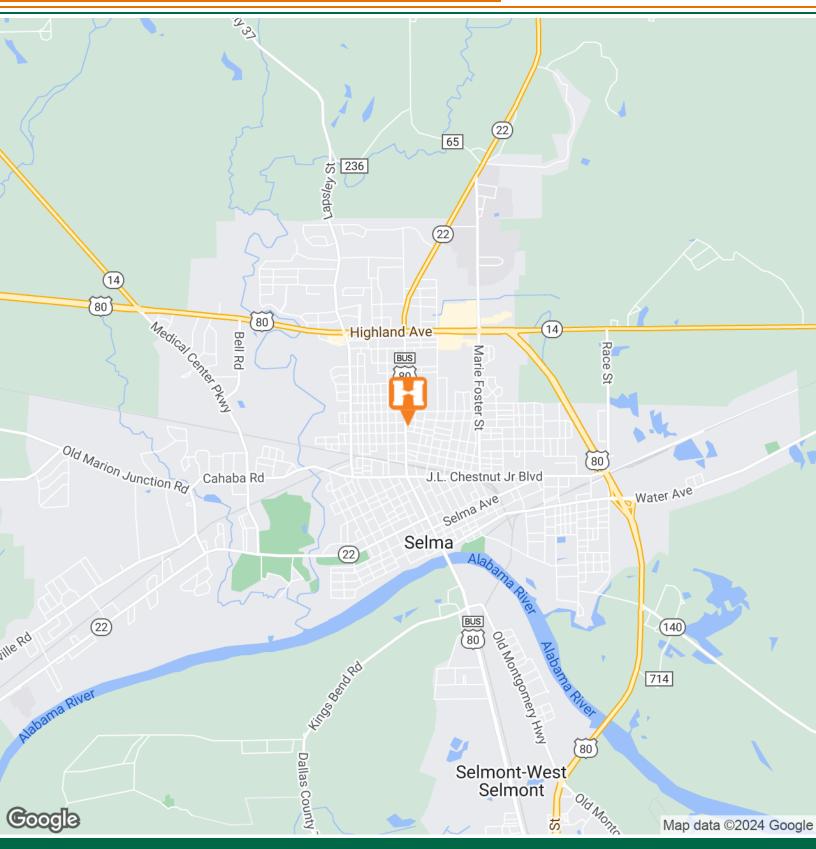

## **LOCATION MAP**

ED FLEMING defleming7@gmail.com 334.652.2121 THE RIGHT PLACE.
THE RIGHT SPACE.

#### **PROPERTY OVERVIEW**

1522 Broad St. is a 2,468 SF retail building situated on a small 12,900 SF lot. Property has several parking spaces on site, 127' of frontage on Keller Avenue, and 70' of road frontage overlooking Broad St. High visibility on Broad Street where 2022 ALDOT traffic data was 10,060 daily. Excellent location for an insurance agency, salon or other small retail business. Unit A is 1,000 SF available for \$1,000 per month and Unit C is 500 SF \$600 per month. For more information or to schedule your showing contact Mickey Phillips at 334-312-1100.