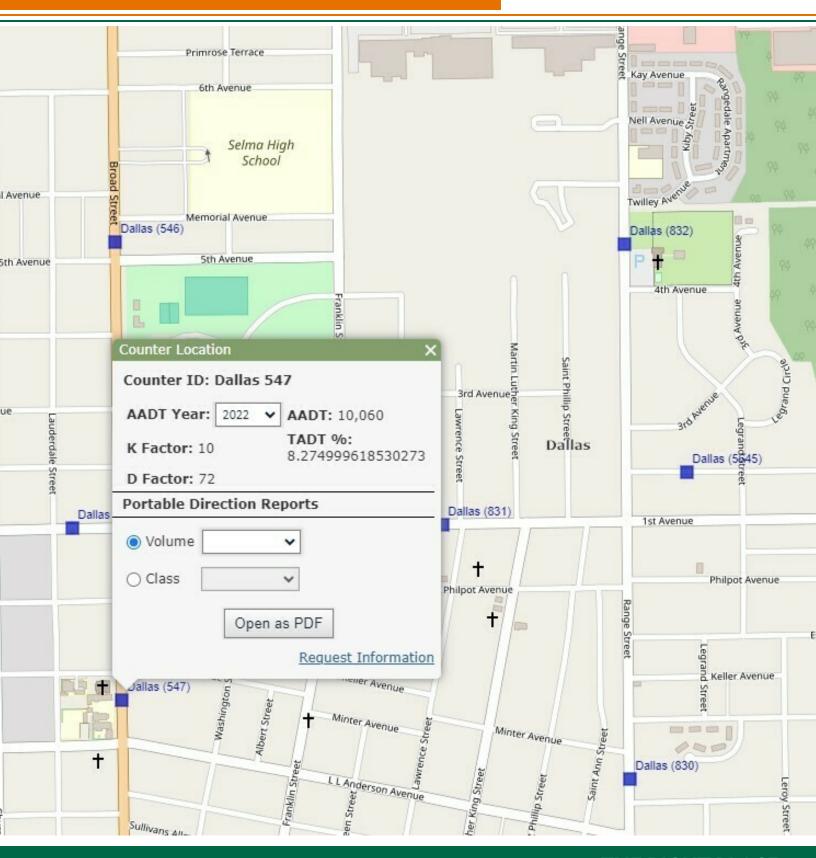

#### TRAFFIC DATA

ED FLEMING defleming7@gmail.com 334.652.2121 THE RIGHT PLACE.
THE RIGHT SPACE.

#### **PROPERTY OVERVIEW**

1522 Broad St. is a 2,468 SF retail building situated on a small 12,900 SF lot. Property has several parking spaces on site, 127' of frontage on Keller Avenue, and 70' of road frontage overlooking Broad St. High visibility on Broad Street where 2022 ALDOT traffic data was 10,060 daily. Excellent location for an insurance agency, salon or other small retail business. Unit A is 1,000 SF available for \$1,000 per month and Unit C is 500 SF \$600 per month. For more information or to schedule your showing contact Mickey Phillips at 334-312-1100.