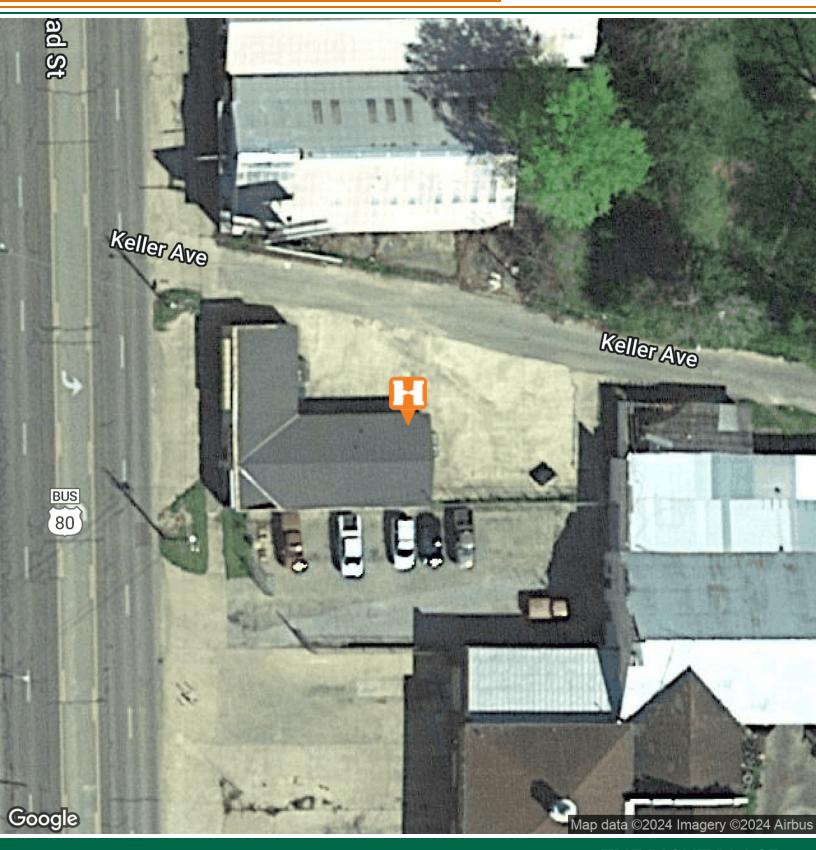

## **AERIAL MAP**

**ED FLEMING** defleming7@gmail.com 334.652.2121

THE RIGHT PLACE.
THE RIGHT SPACE.

#### **PROPERTY OVERVIEW**

1522 Broad St. is a 2,468 SF retail building situated on a small 12,900 SF lot. Property has several parking spaces on site, 127' of frontage on Keller Avenue, and 70' of road frontage overlooking Broad St. High visibility on Broad Street where 2022 ALDOT traffic data was 10,060 daily. Excellent location for an insurance agency, salon or other small retail business. Unit A is 1,000 SF available for \$1,000 per month and Unit C is 500 SF \$600 per month. For more information or to schedule your showing contact Mickey Phillips at 334-312-1100.