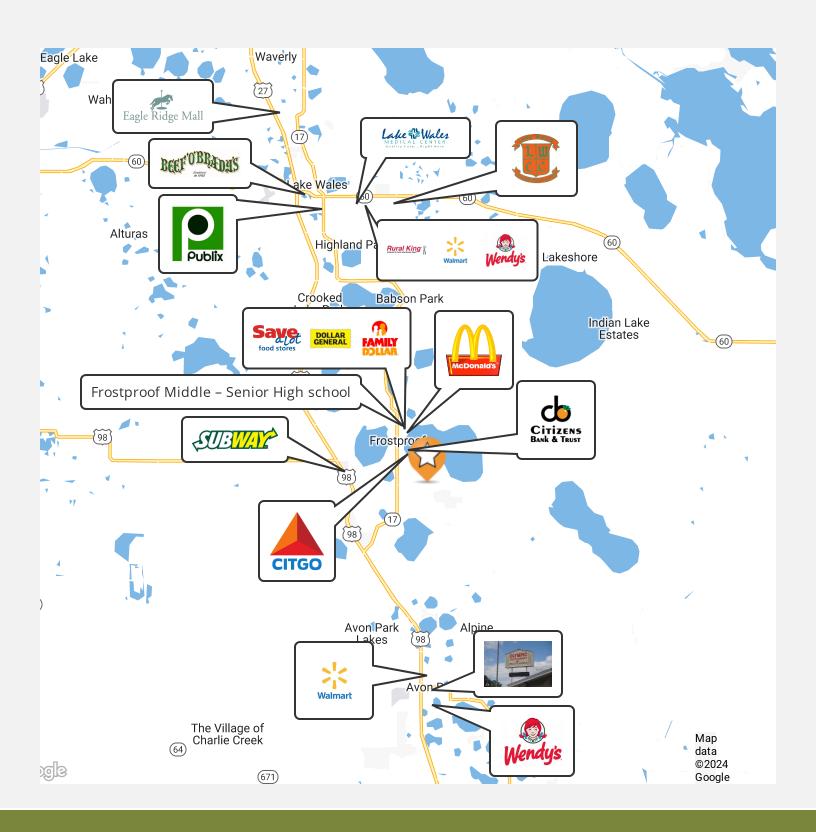

# **9.32 ACRE T S WILSON ROAD GROVE** T S Wilson Rd, Frostproof, FL 33843

**Retailer Map** 

Chip Fortenberry MBA, ALC Broker Associate chip@crosbydirt.com 863.673.9368