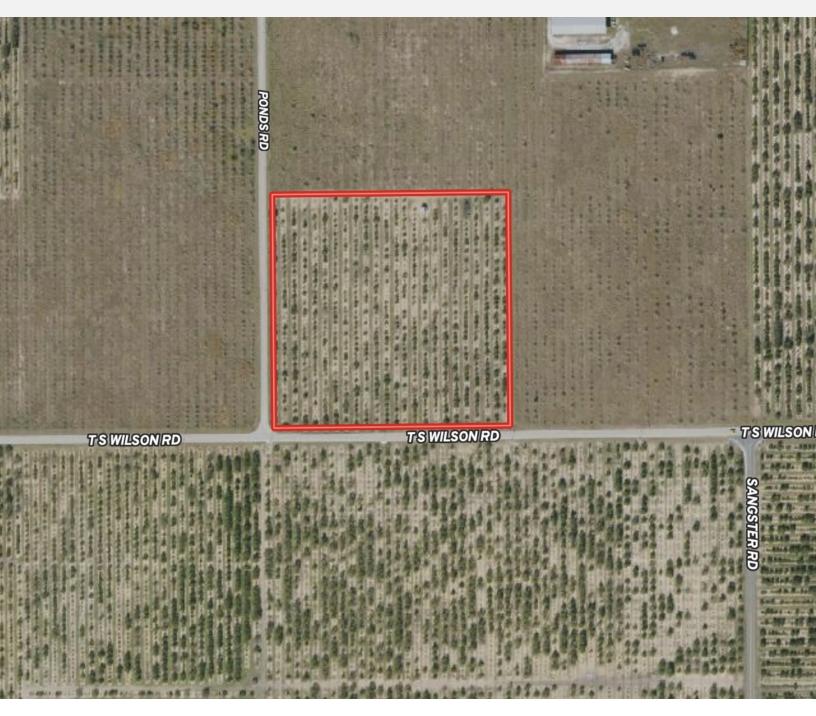

# FOR SALE RESIDENTIAL HOMESITE \$250,000

9.32 ACRE T S WILSON ROAD GROVE

T S WILSON RD, FROSTPROOF, FL 33843

CHIP@CROSBYDIRT.COM CHIP FORTENBERRY MBA, ALC 863.673.9368

CROSBYDIRT.COM CORPORATE OFFICE 141 5TH ST. NW SUITE 202 WINTER HAVEN, FL 33881

#### **OFFERING SUMMARY**

| Listing Price        | \$250,000                          |
|----------------------|------------------------------------|
| Acres                | 9.32 Acres                         |
| Price Per Acre       | \$26,824                           |
| County               | Polk                               |
| Zoning               | Agricultural                       |
| Irrigation           | 8 inch well with jet<br>irrigation |
| Utilities            | Electricity, telephone             |
| Soils                | Sandy                              |
| Parcel IDs           | 28320300000042030                  |
| Coordinates          | 27.7190889, -81.510275             |
| Frontage             | 640 ft                             |
| Real Estate<br>Taxes | \$161                              |

# PROPERTY OVERVIEW

Just outside of town, this 9.32 acre property has the potential to be your very own. The zoned agricultural land would allow for one dwelling unit per 5 acres with plenty left over! If you're looking at buying country living in close proximity to restaurants and shops then look no further than TS Wilson Road where all these amenities are within reach along side some beautiful open space scenery too. This corner property has frontage on TS Wilson Road and Ponds Road. There is an 8 inch well on the property with jet irrigation.

#### **PROPERTY HIGHLIGHTS**

- 9.32 acre citrus grove
- Zoned agricultural. Future land use is 1 dwelling unit per 5 acres
- Perfect for one or more home sites
- Close to town, shopping, restaurants and schools
- Property corners 2 roads
- 8 inch well
- Jet Irrigation