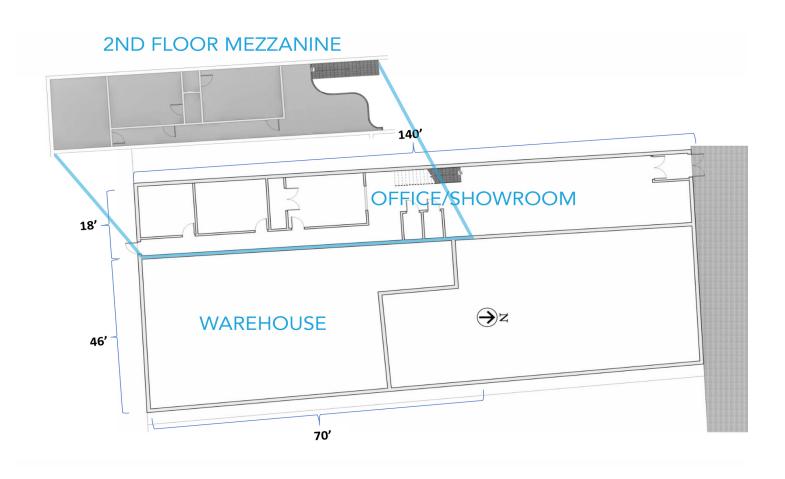

#### **LISTING DATA**

**TOTAL SF:** 7,500 SF OFFICE/SHOWROOM: 4,000 SF **WAREHOUSE:** 3,500 SF

#### **BUILDING DATA**

**TOTAL BUILDING SF: 7.500 SF** YEAR BUILT: 1910 **ZONING:** C-1

### **PROPERTY OVERVIEW**

A beautiful 7,500 SF flex space with a 4,000 SF office/showroom spanning across two levels and a 3.500 SF warehouse with a small mezzanine.

### FIRST & SECOND FLOORS

Kate Jordan, SIOR Principal 410.336.5314 kjordan@lee-associates.com Marley Welsh, SIOR Principal 443.741.4050 mwelsh@lee-associates.com Samantha Eckels **Associate** 443.741.4047 seckels@lee-associates.com