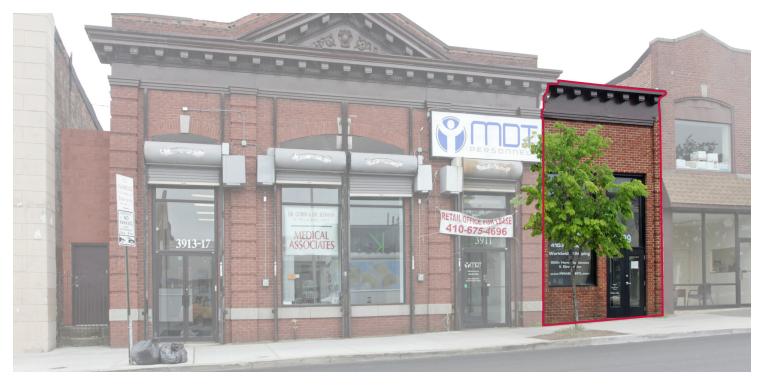

Baltimore, MD 21224 Available: 7,500 SF

### **PROPERTY OVERVIEW**

A beautiful 7,500 SF flex space with a 4,000 SF office/showroom spanning across two levels and a 3.500 SF warehouse with a small mezzanine.

#### **PROPERTY HIGHLIGHTS**

- High visibility on Eastern Avenue.
- Large space with a wide range of potential uses.
- Parking available in rear.

Kate Jordan, SIOR Principal 410.336.5314 kjordan@lee-associates.com Marley Welsh, SIOR Principal 443.741.4050 mwelsh@lee-associates.com Samantha Eckels **Associate** 443.741.4047 seckels@lee-associates.com