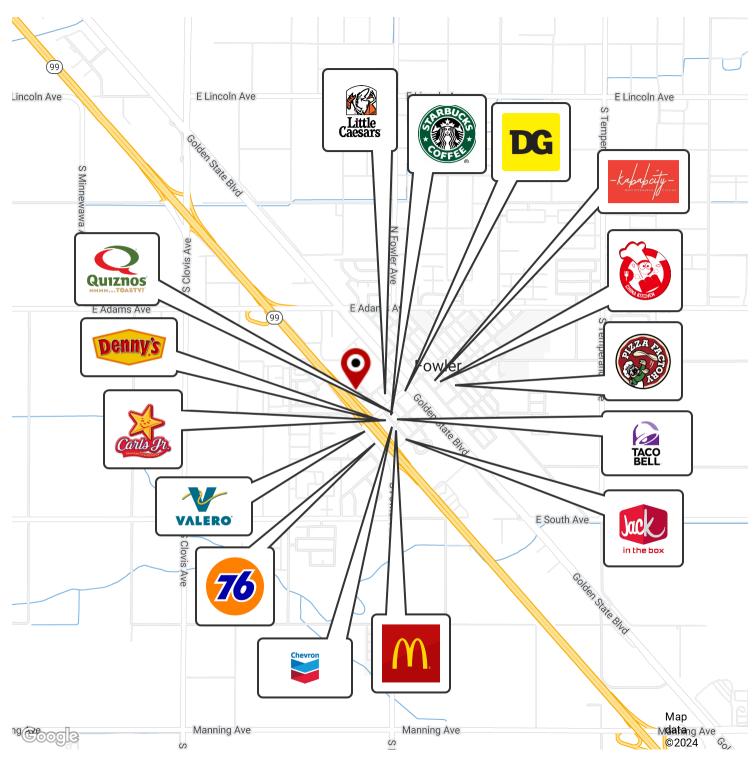

Merced Street is a full interchange Highway 99 overpass, a natural resting spot for travelers and commuters to and from some of the California destinations such as Yosemite National Park, San Francisco, Sacramento, Santa Cruz, Monterey, Pismo Beach, Santa Barbara & Los Angeles. Excellent big-box site, fast food, fuel station, hotel, super market shopping center, lodging, restaurant, freeway-oriented hotel, or Vehicle Sales.

## **LOCATION DESCRIPTION**

Strategically located off the interchange of CA State Highway 99 and the Merced Street exit in Fowler, CA. Location is 1 mile from the most recent growth point of town, surrounded by future housing tracts and commercial developments. Fowler is about ten miles south of the city of Fresno in the center of the San Joaquin Valley, of California. Easy recently upgraded brand new north/south Hwy 99 access & will benefit from this large, expanding commercial market. Parcel is located east of HWY 99 in the cul-de-sac of W Mariposa St just off of N 10th St. Several well known businesses such as McDonald's, Starbucks, Quiznos, Ace Hardware, Bank of America, Chevron, Bobby Salazar's Taqueria, and Arco are already located in this general area of Fowler.