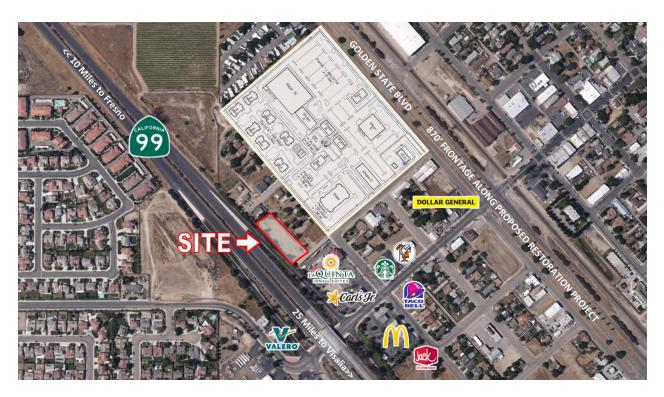

#### ±0.80 ACRES OF CA-99 HIGHWAY COMMERCIAL DEVELOPMENT LAND

COMMERCIAL

312 W Tuolumne St, Fowler, CA 93625

Sale Price

\$770,000

# PROPERTY HIGHLIGHTS

- ±0.80 Acres of Commercial Land Off CA-99
- Prime Land W/Nearby Merced Street Access
- High Identity Location | Shovel Ready | Utilities @ Street
- Easy Access to HWY 99 On/Off Ramps
- Optimal Visibility w/ ±400,489 Cars Per Day Via CA-99
- Unmatched Level of Consumer Traffic and High Volume Exposure
- Situated Near Many Existing & Planned Developments
- Average Household Income Is \$85,483 (5 Miles)
- Close to Transit and Public Transportation
- Power @ Site & Water Is Available | Cul-De-Sac In Place
- Quick Freeway Access | Many Nearby Amenities
- North & South Bound Traffic Generators Near Highway 99
- · Ideal for Hotel, Mini Storage, Commercial, & More!

# PROPERTY DESCRIPTION

±0.80 Acres (34,979 SF) Highway Commercial Development located just east of HWY 99. Highly visible location w/ easy highway on and off ramps. The Merced Street exit offers many existing and planned developments, which include restaurants, retail, office and industrial. Proposed nearby Golden State Blvd renovation to include sidewalks, parking lanes & bike paths along the 870' of Golden State frontage. Utilities are located at the street, power is at the property line, alley access on east side, highway frontage/exposure on west side, & cul-de-sac in place on Mariposa St.

Merced Street is a full interchange Highway 99 overpass, a natural resting spot for travelers and commuters to and from some of the California destinations such as Yosemite National Park, San Francisco, Sacramento, Santa Cruz, Monterey, Pismo Beach, Santa Barbara & Los Angeles. Excellent big-box site, fast food, fuel station, hotel, super market shopping center, lodging, restaurant, freeway-oriented hotel, or Vehicle Sales.

## **LOCATION DESCRIPTION**

Strategically located off the interchange of CA State Highway 99 and the Merced Street exit in Fowler, CA. Location is 1 mile from the most recent growth point of town, surrounded by future housing tracts and commercial developments. Fowler is about ten miles south of the city of Fresno in the center of the San Joaquin Valley, of California. Easy recently upgraded brand new north/south Hwy 99 access & will benefit from this large, expanding commercial market. Parcel is located east of HWY 99 in the cul-de-sac of W Mariposa St just off of N 10th St. Several well known businesses such as McDonald's, Starbucks, Quiznos, Ace Hardware, Bank of America, Chevron, Bobby Salazar's Taqueria, and Arco are already located in this general area of Fowler.