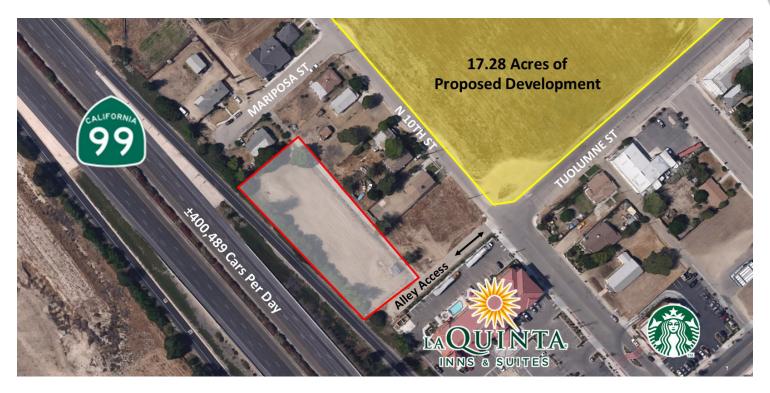

## **OFFERING SUMMARY**

Available SF: ±34,979 SF
Lot Size: 0.8 Acres

Price / Acre: \$962,500

Zoning: Community Commercial

Market: Fresno

Submarket: Fowler/Selma

Cross Streets: Tuolumne St & 10th St

Traffic Count: ±400.489 CPD

# PROPERTY HIGHLIGHTS

- ±0.80 Acres of Commercial Land Off CA-99
- Prime Land W/Nearby Merced Street Access
- High Identity Location | Shovel Ready | Utilities @ Street
- Easy Access to HWY 99 On/Off Ramps
- Optimal Visibility w/ ±400,489 Cars Per Day Via CA-99
- Unmatched Level of Consumer Traffic and High Volume Exposure
- Situated Near Many Existing & Planned Developments
- Average Household Income Is \$85,483 (5 Miles)
- Close to Transit and Public Transportation
- Power @ Site & Water Is Available | Cul-De-Sac In Place
- Quick Freeway Access | Many Nearby Amenities
- North & South Bound Traffic Generators Near Highway 99
- · Ideal for Hotel, Mini Storage, Commercial, & More!

# PROPERTY DESCRIPTION

±0.80 Acres (34,979 SF) Highway Commercial Development located just east of HWY 99. Highly visible location w/ easy highway on and off ramps. The Merced Street exit offers many existing and planned developments, which include restaurants, retail, office and industrial. Proposed nearby Golden State Blvd renovation to include sidewalks, parking lanes & bike paths along the 870' of Golden State frontage. Utilities are located at the street, power is at the property line, alley access on east side, highway frontage/exposure on west side, & cul-de-sac in place on Mariposa St.