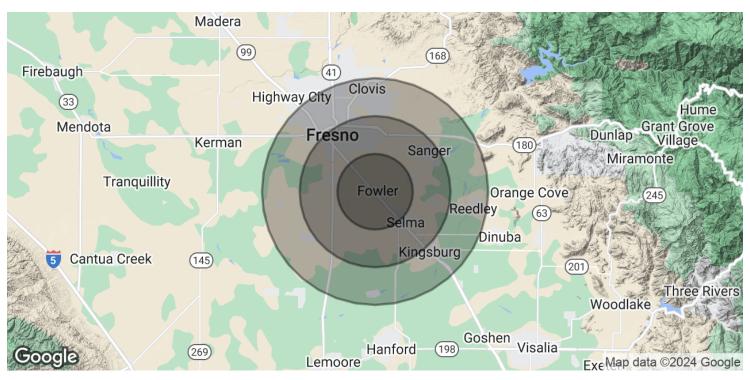

#### ±0.80 ACRES OF CA-99 HIGHWAY COMMERCIAL DEVELOPMENT LAND

312 W Tuolumne St, Fowler, CA 93625

| POPULATION           | 5 MILES   | 10 MILES  | 15 MILES  |
|----------------------|-----------|-----------|-----------|
| Total Population     | 22,588    | 272,089   | 667,756   |
| Average Age          | 34.5      | 31.0      | 32.4      |
| Average Age (Male)   | 34.2      | 30.3      | 31.6      |
| Average Age (Female) | 35.6      | 31.7      | 33.5      |
|                      |           |           |           |
| HOUSEHOLDS & INCOME  | 5 MILES   | 10 MILES  | 15 MILES  |
| Total Households     | 7,049     | 80,654    | 219,743   |
| # of Persons per HH  | 3.2       | 3.4       | 3.0       |
| Average HH Income    | \$66,214  | \$58,183  | \$64,700  |
| Average House Value  | \$262,756 | \$194,498 | \$218,599 |
|                      |           |           |           |
| ETHNICITY (%)        | 5 MILES   | 10 MILES  | 15 MILES  |
| Hispanic             | 71.9%     | 67.5%     | 56.9%     |
|                      |           |           |           |

<sup>\*</sup> Demographic data derived from 2020 ACS - US Census

We obtained the information above from sources we believe to be reliable. However, we have not verified its accuracy and make no guarantee, warranty or representation about it. It is submitted subject to the possibility of errors, omissions, change of price, rental or other conditions, prior sale, lease or financing, or withdrawa without notice. We include projections, opinions, assumptions or estimates for example only, and they may not represent current or future performance of the property. You and your tax and legal advisors should conduct your own investigation of the property and transaction.