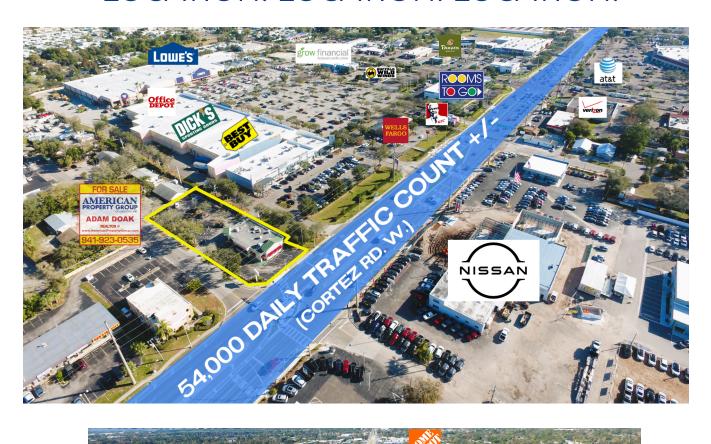

## LOCATION! LOCATION!

### PROPERTY OVERVIEW

Outstanding stand alone property located on one of the busiest roads in Manatee County. With daily traffic counts at 54,000 you cannot beat this location. Property is surrounded by credit retail and medical businesses with easy access from Cortez Rd. coming from the east and west.