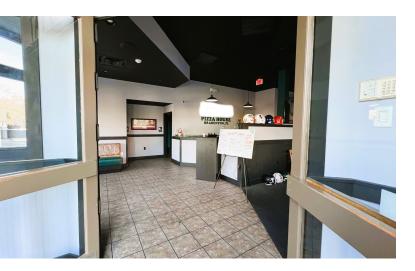

1,000 sf). Building has been a local pizza restaurant for many years but has a great quantity of allowed uses per the GC zoning code including:

Restaurant, Retail, Gas Station, Medical Marijuana, Car Wash, Medical, Vehicle Repair, Animal Clinic, Child Care and much more...

Current Tenant has a Lease End Date of June 30th 2024.

This is a Real Estate only sale.

Potential Seller Financing may be available.

\*Zoning and Permitted use should be verified by the appropriate gov official.

- Demographics 2023 Approx. (1 Mile) 19,274 (3 Mile) 123,883 (5 Mile) 196,253 (10 Mile) 405,883
- Daily Traffic Count Approx. 54,000

#### ADAM DOAK



## LOCATION! LOCATION!





### **ADAM DOAK**



## STAND ALONE RESTAURANT W/ 54,000 DAILY TRAFFIC +/-



### **ADAM DOAK**



# INTERIOR RESTAURANT AREA















### **ADAM DOAK**



# INTERIOR PHOTOS KITCHEN















### **ADAM DOAK**

# **BUILDING FLOORPLAN**



### **ADAM DOAK**



| PHONE: 941-722-2460<br>FAX: 941-722-9640                      | FLORIDA SURVEYING AND<br>MAPPING SOCIETY | Alberton                                | W.7