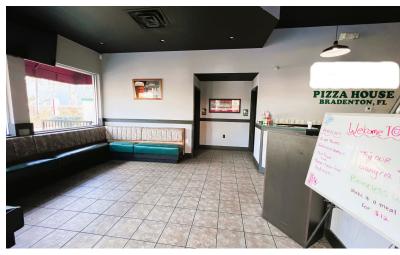

,000 sf). Building has been a local pizza restaurant for many years but has a great quantity of allowed uses per the GC zoning code including:

Restaurant, Retail, Gas Station, Medical Marijuana, Car Wash, Medical, Vehicle Repair, Animal Clinic, Child Care and much more...

Current Tenant has a Lease End Date of June 30th 2024.

This is a Real Estate only sale.

Potential Seller Financing may be available.

\*Zoning and Permitted use should be verified by the appropriate gov official.

- Demographics 2023 Approx. (1 Mile) 19,274 (3 Mile) 123,883 (5 Mile) 196,253 (10 Mile) 405,883
- Daily Traffic Count Approx. 54,000

#### ADAM DOAK



## LOCATION! LOCATION!





### **ADAM DOAK**



## STAND ALONE RESTAURANT W/ 54,000 DAILY TRAFFIC +/-



### **ADAM DOAK**



# INTERIOR RESTAURANT AREA















### **ADAM DOAK**



# INTERIOR PHOTOS KITCHEN















### **ADAM DOAK**

# **BUILDING FLOORPLAN**



### **ADAM DOAK**



| PHONE: 941-722-2460<br>FAX: 941-722-9640                      | FLORIDA SURVEYING AND<br>MAPPING SOCIETY | Alberton                                | W.7