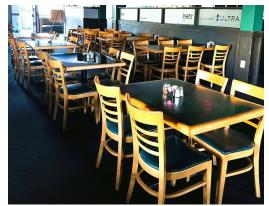

sf). Building has been a local pizza restaurant for many years but has a great quantity of allowed uses per the GC zoning code including:

Restaurant, Retail, Gas Station, Medical Marijuana, Car Wash, Medical, Vehicle Repair, Animal Clinic, Child Care and much more...

Current Tenant has a Lease End Date of June 30th 2024.

This is a Real Estate only sale.

Potential Seller Financing may be available.

\*Zoning and Permitted use should be verified by the appropriate gov official.

- Demographics 2023 Approx. (1 Mile) 19,274 (3 Mile) 123,883 (5 Mile) 196,253 (10 Mile) 405,883
- Daily Traffic Count Approx. 54,000

#### ADAM DOAK



## LOCATION! LOCATION!





### **ADAM DOAK**



## STAND ALONE RESTAURANT W/ 54,000 DAILY TRAFFIC +/-



### **ADAM DOAK**



# INTERIOR RESTAURANT AREA















### **ADAM DOAK**



# INTERIOR PHOTOS KITCHEN















### **ADAM DOAK**

# **BUILDING FLOORPLAN**



### **ADAM DOAK**



| PHONE: 941-722-2460<br>FAX: 941-722-9640                      | FLORIDA SURVEYING AND<br>MAPPING SOCIETY | Alberton                                | W.7