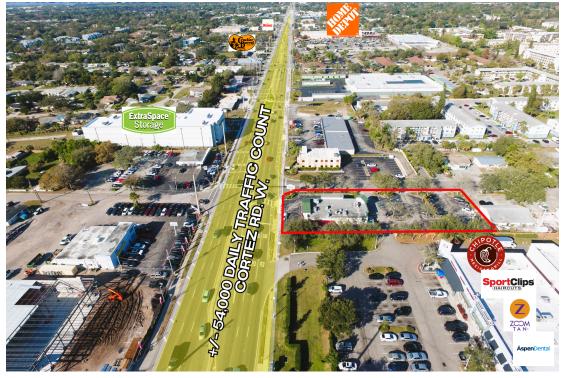

### PROPERTY OVERVIEW

Outstanding stand alone property located on one of the busiest roads in Manatee County. With daily traffic counts at 54,000 you cannot beat this location. Property is surrounded by credit retail and medical businesses with easy access from Cortez Rd. coming from the east and west.

Potential Seller Financing may be available.

\*Zoning and Permitted use should be verified by the appropriate gov official.

- Demographics 2023 Approx. (1 Mile) 19,274 (3 Mile) 123,883 (5 Mile) 196,253 (10 Mile) 405,883
- Daily Traffic Count Approx. 54,000