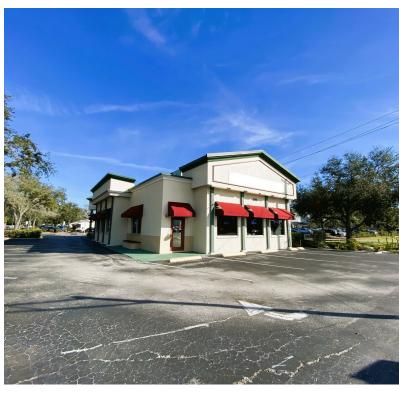

### STAND ALONE RESTAURANT W/ 54,000 DAILY TRAFFIC +/-

1720 CORTEZ RD W BRADENTON, FLORIDA 34207

### PROPERTY OVERVIEW

Outstanding stand alone property located on one of the busiest roads in Manatee County. With daily traffic counts at 54,000 you cannot beat this location. Property is surrounded by credit retail and medical businesses with easy access from Cortez Rd. coming from the east and west.

## STAND ALONE RESTAURANT W/ 54,000 DAILY TRAFFIC +/-