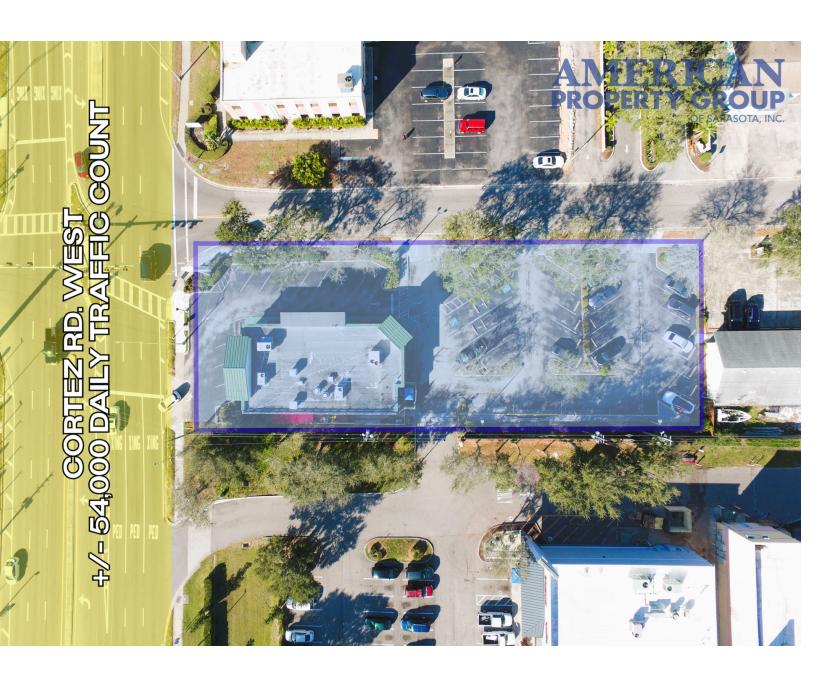

Site includes an abundance of parking with approx. 42 parking spots (10.54 parking spaces per 1,000 sf). Building has been a local pizza restaurant for many years but has a great quantity of allowed uses per the GC zoning code including:

# **BUILDING FLOORPLAN**