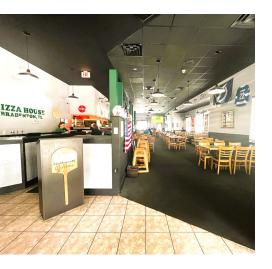

00 sf). Building has been a local pizza restaurant for many years but has a great quantity of allowed uses per the GC zoning code including:

Restaurant, Retail, Gas Station, Medical Marijuana, Car Wash, Medical, Vehicle Repair, Animal Clinic, Child Care and much more...

Current Tenant has a Lease End Date of June 30th 2024.

This is a Real Estate only sale.

Potential Seller Financing may be available.

\*Zoning and Permitted use should be verified by the appropriate gov official.

- Demographics 2023 Approx. (1 Mile) 19,274 (3 Mile) 123,883 (5 Mile) 196,253 (10 Mile) 405,883
- Daily Traffic Count Approx. 54,000

#### ADAM DOAK



## LOCATION! LOCATION!





### **ADAM DOAK**



## STAND ALONE RESTAURANT W/ 54,000 DAILY TRAFFIC +/-



### **ADAM DOAK**



# INTERIOR RESTAURANT AREA















### **ADAM DOAK**



# INTERIOR PHOTOS KITCHEN















### **ADAM DOAK**

# **BUILDING FLOORPLAN**



### **ADAM DOAK**



| PHONE: 941-722-2460<br>FAX: 941-722-9640                      | FLORIDA SURVEYING AND<br>MAPPING SOCIETY | Alberton                                | W.7