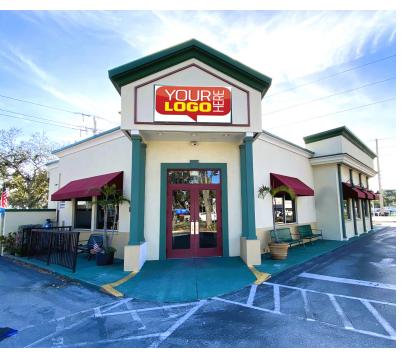

### STAND ALONE RESTAURANT W/ 54,000 DAILY TRAFFIC +/-

1720 CORTEZ RD W BRADENTON, FLORIDA 34207

### PROPERTY OVERVIEW

Outstanding stand alone property located on one of the busiest roads in Manatee County. With daily traffic counts at 54,000 you cannot beat this location. Property is surrounded by credit retail and medical businesses with easy access from Cortez Rd. coming from the east and west.