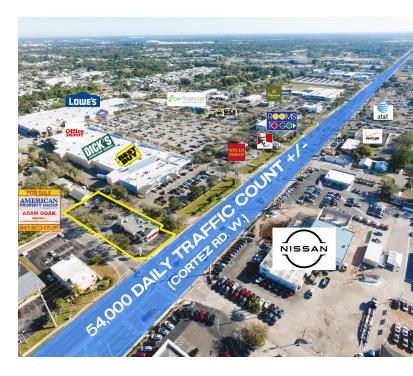

### STAND ALONE RESTAURANT W/ 54,000 DAILY TRAFFIC +/-

1720 CORTEZ RD W BRADENTON, FLORIDA 34207

### PROPERTY OVERVIEW

Outstanding stand alone property located on one of the busiest roads in Manatee County. With daily traffic counts at 54,000 you cannot beat this location. Property is surrounded by credit retail and medical businesses with easy access from Cortez Rd. coming from the east and west.

Potential Seller Financing may be available.

\*Zoning and Permitted use should be verified by the appropriate gov official.

- Demographics 2023 Approx. (1 Mile) 19,274 (3 Mile) 123,883 (5 Mile) 196,253 (10 Mile) 405,883
- Daily Traffic Count Approx. 54,000