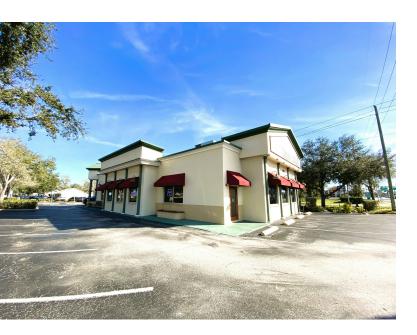

### PROPERTY OVERVIEW

Outstanding stand alone property located on one of the busiest roads in Manatee County. With daily traffic counts at 54,000 you cannot beat this location. Property is surrounded by credit retail and medical businesses with easy access from Cortez Rd. coming from the east and west.

Site includes an abundance of parking with approx. 42 parking spots (10.54 parking spaces per 1,000 sf). Building has been a local pizza restaurant for many years but has a great quantity of allowed uses per the GC zoning code including: