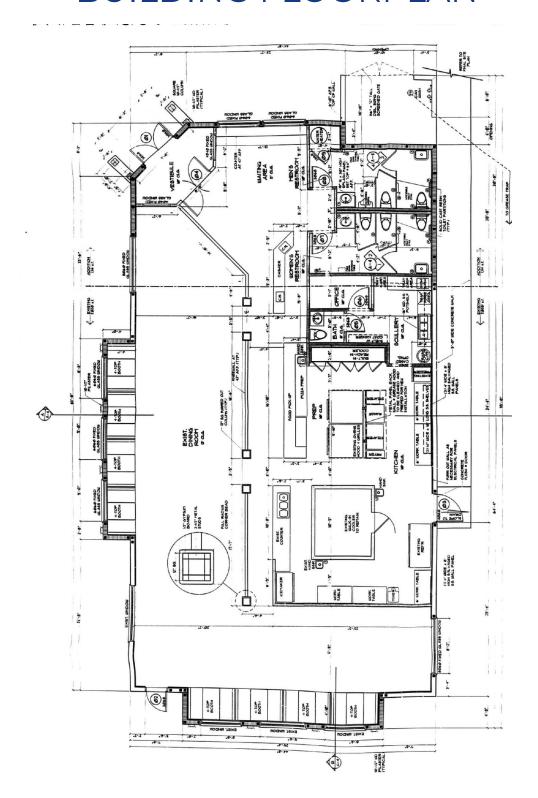

zoning code including:

Restaurant, Retail, Gas Station, Medical Marijuana, Car Wash, Medical, Vehicle Repair, Animal Clinic, Child Care and much more...

Current Tenant has a Lease End Date of June 30th 2024.

This is a Real Estate only sale.

Potential Seller Financing may be available.

\*Zoning and Permitted use should be verified by the appropriate gov official.

- Demographics 2023 Approx. (1 Mile) 19,274 (3 Mile) 123,883 (5 Mile) 196,253 (10 Mile) 405,883
- Daily Traffic Count Approx. 54,000

#### ADAM DOAK



## LOCATION! LOCATION!





### **ADAM DOAK**



## STAND ALONE RESTAURANT W/ 54,000 DAILY TRAFFIC +/-



### **ADAM DOAK**



# INTERIOR RESTAURANT AREA















### **ADAM DOAK**



# INTERIOR PHOTOS KITCHEN















### **ADAM DOAK**

# **BUILDING FLOORPLAN**



### **ADAM DOAK**



| PHONE: 941-722-2460<br>FAX: 941-722-9640                      | FLORIDA SURVEYING AND<br>MAPPING SOCIETY | Alberton                                | W.7