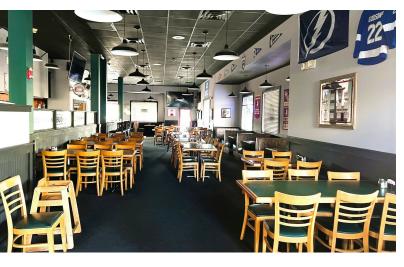

. Building has been a local pizza restaurant for many years but has a great quantity of allowed uses per the GC zoning code including:

Restaurant, Retail, Gas Station, Medical Marijuana, Car Wash, Medical, Vehicle Repair, Animal Clinic, Child Care and much more...

Current Tenant has a Lease End Date of June 30th 2024.

This is a Real Estate only sale.

Potential Seller Financing may be available.

\*Zoning and Permitted use should be verified by the appropriate gov official.

- Demographics 2023 Approx. (1 Mile) 19,274 (3 Mile) 123,883 (5 Mile) 196,253 (10 Mile) 405,883
- Daily Traffic Count Approx. 54,000

#### ADAM DOAK



## LOCATION! LOCATION!





### **ADAM DOAK**



## STAND ALONE RESTAURANT W/ 54,000 DAILY TRAFFIC +/-



### **ADAM DOAK**



# INTERIOR RESTAURANT AREA















### **ADAM DOAK**



# INTERIOR PHOTOS KITCHEN















### **ADAM DOAK**

# **BUILDING FLOORPLAN**



### **ADAM DOAK**



| PHONE: 941-722-2460<br>FAX: 941-722-9640                      | FLORIDA SURVEYING AND<br>MAPPING SOCIETY | Alberton                                | W.7