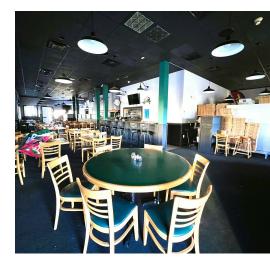

f). Building has been a local pizza restaurant for many years but has a great quantity of allowed uses per the GC zoning code including:

Restaurant, Retail, Gas Station, Medical Marijuana, Car Wash, Medical, Vehicle Repair, Animal Clinic, Child Care and much more...

Current Tenant has a Lease End Date of June 30th 2024.

This is a Real Estate only sale.

Potential Seller Financing may be available.

\*Zoning and Permitted use should be verified by the appropriate gov official.

- Demographics 2023 Approx. (1 Mile) 19,274 (3 Mile) 123,883 (5 Mile) 196,253 (10 Mile) 405,883
- Daily Traffic Count Approx. 54,000

#### ADAM DOAK



## LOCATION! LOCATION!





### **ADAM DOAK**



## STAND ALONE RESTAURANT W/ 54,000 DAILY TRAFFIC +/-



### **ADAM DOAK**



# INTERIOR RESTAURANT AREA















### **ADAM DOAK**



# INTERIOR PHOTOS KITCHEN















### **ADAM DOAK**

# **BUILDING FLOORPLAN**



### **ADAM DOAK**



| PHONE: 941-722-2460<br>FAX: 941-722-9640                      | FLORIDA SURVEYING AND<br>MAPPING SOCIETY | Alberton                                | W.7