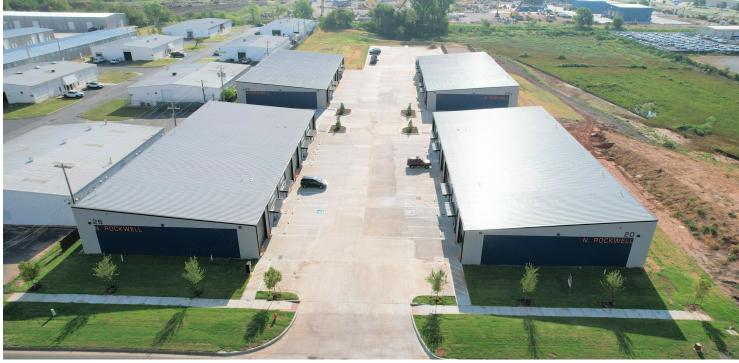

### **PROPERTY OVERVIEW**

Brand new industrial complex with frontage along North Rockwell Avenue just north of West Reno. The site has excellent interstate access being 1/2 mile away from eastbound and westbound I-40 on/off ramps. This 9,000 SF suite includes almost a 1/4 acre of fenced and graveled yard and 1,700 SF of brand new office space scheduled to be completed April 2024. The complex was designed with wide drive lanes and a truck turnaround which allows for easy, out of the way loading/unloading. This upscale complex creates an efficient and professional environment for your business and clients.

### **PROPERTY HIGHLIGHTS**

- .23 Acre fenced and graveled yard
- Clear span building
- Excellent access to I-40
- Truck turnaround on site with extra wide drive lanes throughout complex
- Short drive to Will Rogers World Airport