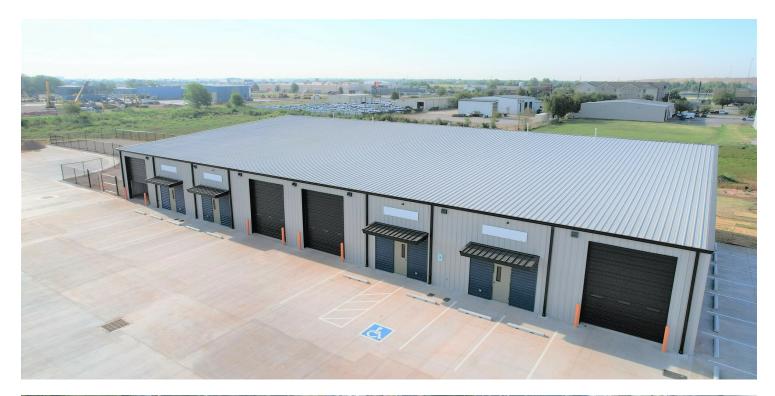

### **PROPERTY OVERVIEW**

Brand new industrial complex with frontage along North Rockwell Avenue just north of West Reno. The site has excellent interstate access being 1/2 mile away from eastbound and westbound I-40 on/off ramps. This 9,000 SF suite includes almost a 1/4 acre of fenced and graveled yard and 1,700 SF of brand new office space scheduled to be completed April 2024. The complex was designed with wide drive lanes and a truck turnaround which allows for easy, out of the way loading/unloading. This upscale complex creates an efficient and professional environment for your business and clients.

### **PROPERTY HIGHLIGHTS**

- .23 Acre fenced and graveled yard
- Clear span building
- Excellent access to I-40
- Truck turnaround on site with extra wide drive lanes throughout complex
- Short drive to Will Rogers World Airport