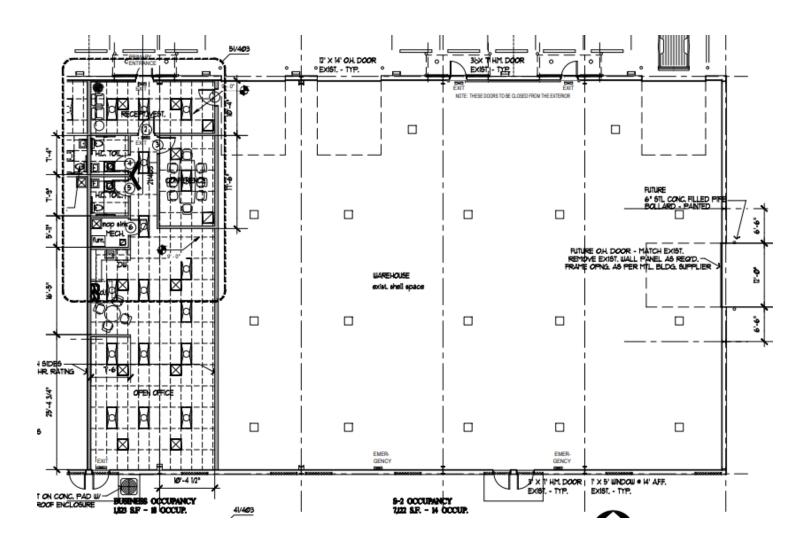

### **OFFERING SUMMARY**

| Lease Rate:     | \$10.00 SF/yr (NNN) |
|-----------------|---------------------|
| Building Size:  | 12,000 SF           |
| Available SF:   | 9,000 SF            |
| Zoning:         | I-2                 |
| Overhead Doors: | (3) 14' x 12'       |
| Electrical:     | 3-Phase 208/120V    |
| Storage Yard:   | .23 Acres           |
| Available:      | April 2024          |

### **PROPERTY OVERVIEW**

Brand new industrial complex with frontage along North Rockwell Avenue just north of West Reno. The site has excellent interstate access being 1/2 mile away from eastbound and westbound I-40 on/off ramps. This 9,000 SF suite includes almost a 1/4 acre of fenced and graveled yard and 1,700 SF of brand new office space scheduled to be completed April 2024. The complex was designed with wide drive lanes and a truck turnaround which allows for easy, out of the way loading/unloading. This upscale complex creates an efficient and professional environment for your business and clients.

\*3,000 SF suites are also available in the complex\*