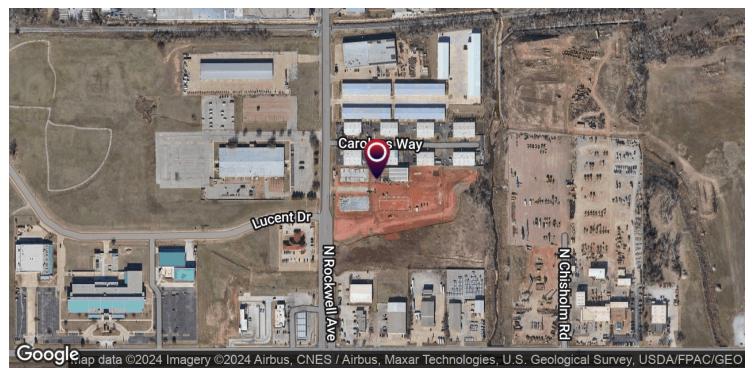

### **PROPERTY OVERVIEW**

Brand new industrial complex with frontage along North Rockwell Avenue just north of West Reno. The site has excellent interstate access being 1/2 mile away from eastbound and westbound I-40 on/off ramps. This 9,000 SF suite includes almost a 1/4 acre of fenced and graveled yard and 1,700 SF of brand new office space scheduled to be completed April 2024. The complex was designed with wide drive lanes and a truck turnaround which allows for easy, out of the way loading/unloading. This upscale complex creates an efficient and professional environment for your business and clients.

### **PROPERTY HIGHLIGHTS**

- .23 Acre fenced and graveled yard
- Clear span building
- Excellent access to I-40
- Truck turnaround on site with extra wide drive lanes throughout complex
- Short drive to Will Rogers World Airport