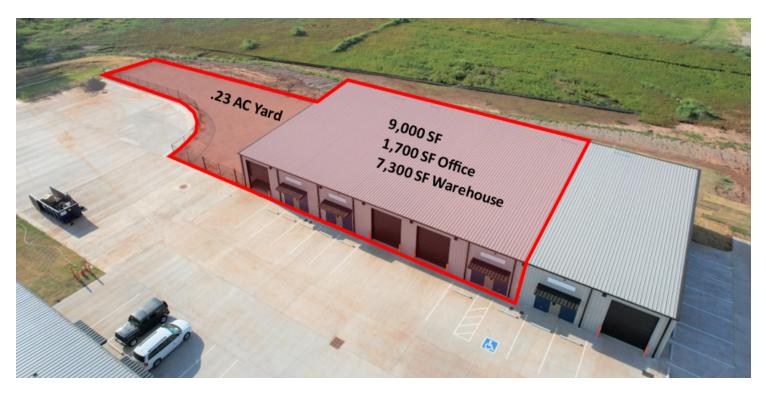

### **OFFERING SUMMARY**

| Lease Rate:     | \$10.00 SF/yr (NNN) |
|-----------------|---------------------|
| Building Size:  | 12,000 SF           |
| Available SF:   | 9,000 SF            |
| Zoning:         | I-2                 |
| Overhead Doors: | (3) 14' x 12'       |
| Electrical:     | 3-Phase 208/120V    |
| Storage Yard:   | .23 Acres           |
| Available:      | April 2024          |

### **PROPERTY OVERVIEW**

Brand new industrial complex with frontage along North Rockwell Avenue just north of West Reno. The site has excellent interstate access being 1/2 mile away from eastbound and westbound I-40 on/off ramps. This 9,000 SF suite includes almost a 1/4 acre of fenced and graveled yard and 1,700 SF of brand new office space scheduled to be completed April 2024. The complex was designed with wide drive lanes and a truck turnaround which allows for easy, out of the way loading/unloading. This upscale complex creates an efficient and professional environment for your business and clients.

### **PROPERTY HIGHLIGHTS**

- .23 Acre fenced and graveled yard
- Clear span building
- Excellent access to I-40
- Truck turnaround on site with extra wide drive lanes throughout complex
- Short drive to Will Rogers World Airport