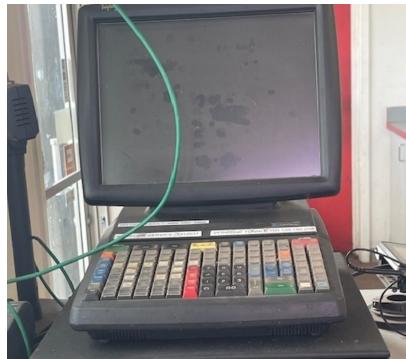

#### PROPERTY OVERVIEW

Great business opportunity to purchase a 1,644+/- SF unbranded Gas/Service station and former Autobody repair shop on a popular intersection with great exposure at Hinman Ave. & Military Rd. directly across from Froth Brewing & Wingnutz. Located in WNY with solid residential development surrounding location and daytime/night time activity. 1,644+/- SF space. Lot size 160' x 98'. POS system and security system on site. One 12,000 gallon double walled steel tank (3,000 gallons Premium, 9,000 gallons Regular) with double walled piping. 3 above ground oil tanks which contain used oil (heating, on-site consumption). 2 newer dispensers with 4 fueling stations under 1 canopy. Pole sign on the street. Plenty of space for parking. This former Autobody repair shop is plenty of space to convert into a convenience store. All equipment available for an additional price. Seller is willing to hold papers with a sizable down payment. Very favorable 10 year Product Supply Agreement. Property is being Sold As-Is.