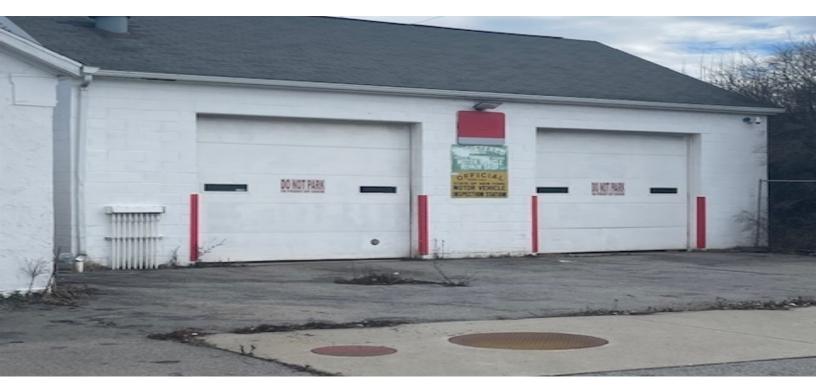

#### PROPERTY OVERVIEW

Great business opportunity to purchase a 1,644+/- SF unbranded Gas/Service station and former Autobody repair shop on a popular intersection with great exposure at Hinman Ave. & Military Rd. directly across from Froth Brewing & Wingnutz. Located in WNY with solid residential development surrounding location and daytime/night time activity. 1,644+/- SF space. Lot size 160' x 98'. POS system and security system on site. One 12,000 gallon double walled steel tank (3,000 gallons Premium, 9,000 gallons Regular) with double walled piping. 3 above ground oil tanks which contain used oil (heating, on-site consumption). 2 newer dispensers with 4 fueling stations under 1 canopy. Pole sign on the street. Plenty of space for parking. This former Autobody repair shop is plenty of space to convert into a convenience store. All equipment available for an additional price. Seller is willing to hold papers with a sizable down payment. Very favorable 10 year Product Supply Agreement. Property is being Sold As-Is.

### ADDITIONAL PHOTOS