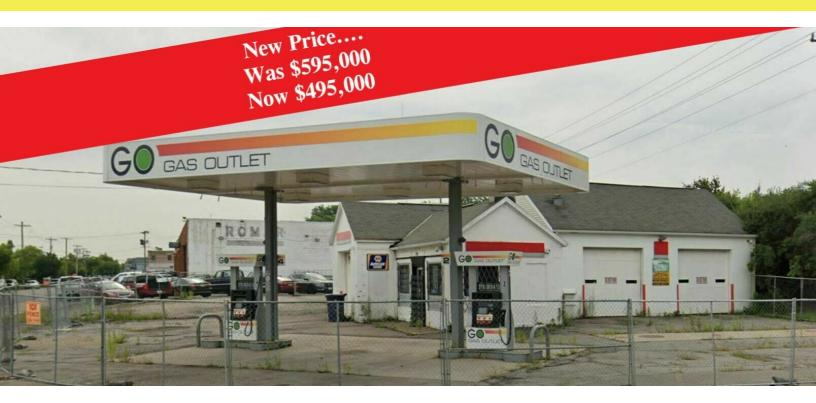

**EXECUTIVE SUMMARY** 

FOR SALE | RETAIL

1,644+/-SF GAS STATION 524 Hinman Ave, Buffalo, NY 14216

| SALE PRICE                    | \$495,000  | F                      |
|-------------------------------|------------|------------------------|
| OFFERING SUMMARY<br>Lot Size: | 0.36 Acres | ii<br>c<br>r<br>c<br>s |
| Year Built:                   | 1920       |                        |
| Building Size:                | 1,644 SF   | s<br>F                 |

#### PROPERTY OVERVIEW

Great business opportunity to purchase a 1,644+/- SF unbranded Gas/Service station and former Autobody repair shop on a popular intersection with great exposure at Hinman Ave. & Military Rd. directly across from Froth Brewing & Wingnutz. Located in WNY with solid residential development surrounding location and daytime/night time activity. 1,644+/- SF space. Lot size 160' x 98'. POS system and security system on site. One 12,000 gallon double walled steel tank (3,000 gallons Premium, 9,000 gallons Regular) with double walled piping. 3 above ground oil tanks which contain used oil (heating, on-site consumption). 2 newer dispensers with 4 fueling stations under 1 canopy. Pole sign on the street. Plenty of space for parking. This former Autobody repair shop is plenty of space to convert into a convenience store. All equipment available for an additional price. Seller is willing to hold papers with a sizable down payment. Very favorable 10 year Product Supply Agreement. Property is being Sold As-Is.

#### **PROPERTY HIGHLIGHTS**

- 1,644+/- SF BUILDING
- (1) 12,000 gallon double walled steel tank
- Double walled piping
- 2 dispensers with 4 fueling stations under 1 canopy
- Lot Size: 0.36 Acres 160' x 98'
- Property is being sold As-Is