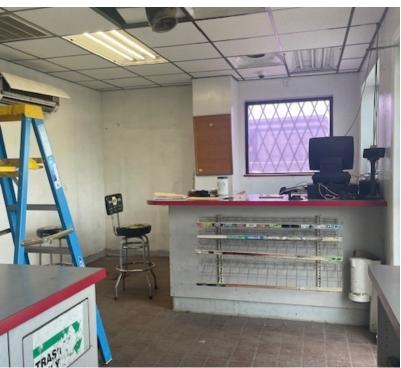

#### PROPERTY OVERVIEW

Great business opportunity to purchase a 1,644+/- SF unbranded Gas/Service station and former Autobody repair shop on a popular intersection with great exposure at Hinman Ave. & Military Rd. directly across from Froth Brewing & Wingnutz. Located in WNY with solid residential development surrounding location and daytime/night time activity. 1,644+/- SF space. Lot size 160' x 98'. POS system and security system on site. One 12,000 gallon double walled steel tank (3,000 gallons Premium, 9,000 gallons Regular) with double walled piping. 3 above ground oil tanks which contain used oil (heating, on-site consumption). 2 newer dispensers with 4 fueling stations under 1 canopy. Pole sign on the street. Plenty of space for parking. This former Autobody repair shop is plenty of space to convert into a convenience store. All equipment available for an additional price. Seller is willing to hold papers with a sizable down payment. Very favorable 10 year Product Supply Agreement. Property is being Sold As-Is.

### ADDITIONAL PHOTOS