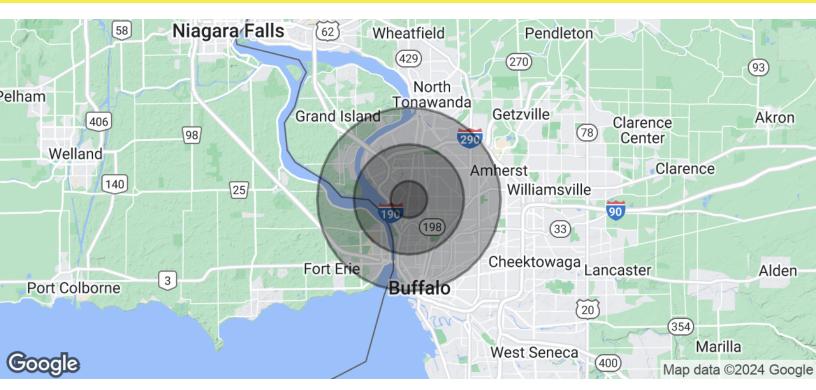

### **DEMOGRAPHICS MAP & REPORT**

### 1,644+/-SF GAS STATION 524 Hinman Ave, Buffalo, NY 14216

| POPULATION           | 1 MILE | 3 MILES | 5 MILES |
|----------------------|--------|---------|---------|
| Total Population     | 21,702 | 128,292 | 301,857 |
| Average Age          | 34.8   | 36.4    | 37.3    |
| Average Age (Male)   | 32.1   | 35.1    | 35.5    |
| Average Age (Female) | 37.4   | 37.7    | 38.9    |
| HOUSEHOLDS & INCOME  | 1 MILE | 3 MILES | 5 MILES |
| Total Households     | 10,435 | 61,837  | 150,707 |
| # of Persons per HH  | 2.1    | 2.1     | 2.0     |
|                      |        |         |         |