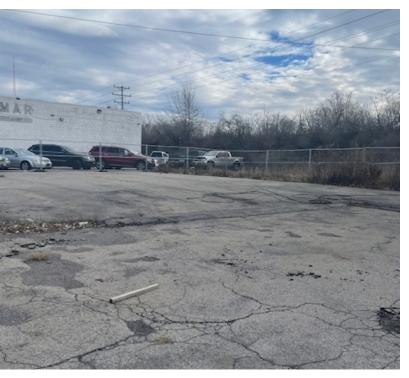

#### PROPERTY OVERVIEW

Great business opportunity to purchase a 1,644+/- SF unbranded Gas/Service station and former Autobody repair shop on a popular intersection with great exposure at Hinman Ave. & Military Rd. directly across from Froth Brewing & Wingnutz. Located in WNY with solid residential development surrounding location and daytime/night time activity. 1,644+/- SF space. Lot size 160' x 98'. POS system and security system on site. One 12,000 gallon double walled steel tank (3,000 gallons Premium, 9,000 gallons Regular) with double walled piping. 3 above ground oil tanks which contain used oil (heating, on-site consumption). 2 newer dispensers with 4 fueling stations under 1 canopy. Pole sign on the street. Plenty of space for parking. This former Autobody repair shop is plenty of space to convert into a convenience store. All equipment available for an additional price. Seller is willing to hold papers with a sizable down payment. Very favorable 10 year Product Supply Agreement. Property is being Sold As-Is.

### ADDITIONAL PHOTOS