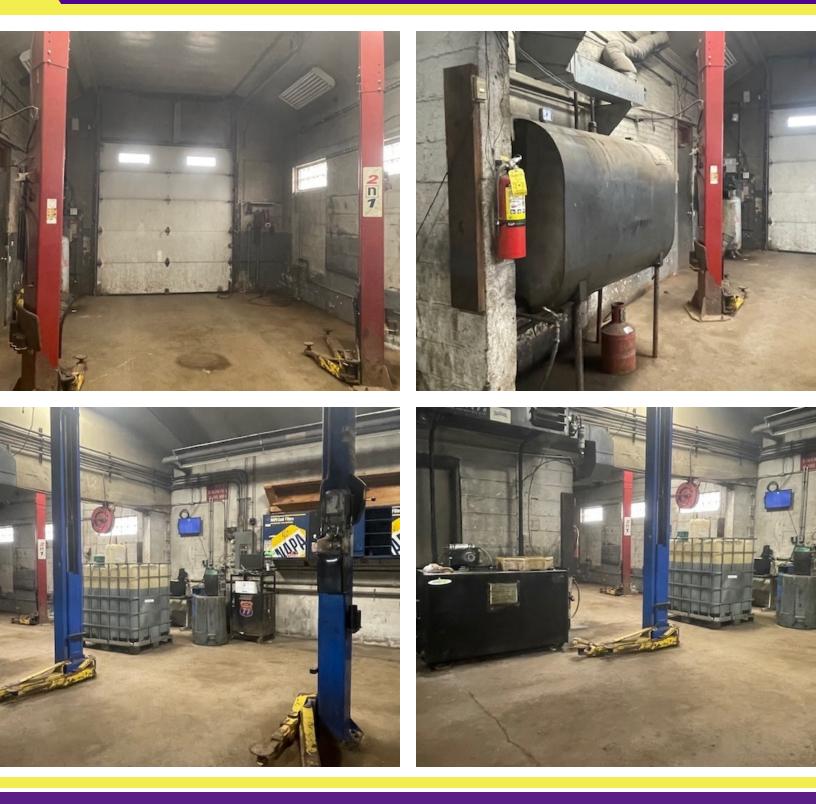

#### PROPERTY OVERVIEW

Great business opportunity to purchase a 1,644+/- SF unbranded Gas/Service station and former Autobody repair shop on a popular intersection with great exposure at Hinman Ave. & Military Rd. directly across from Froth Brewing & Wingnutz. Located in WNY with solid residential development surrounding location and daytime/night time activity. 1,644+/- SF space. Lot size 160' x 98'. POS system and security system on site. One 12,000 gallon double walled steel tank (3,000 gallons Premium, 9,000 gallons Regular) with double walled piping. 3 above ground oil tanks which contain used oil (heating, on-site consumption). 2 newer dispensers with 4 fueling stations under 1 canopy. Pole sign on the street. Plenty of space for parking. This former Autobody repair shop is plenty of space to convert into a convenience store. All equipment available for an additional price. Seller is willing to hold papers with a sizable down payment. Very favorable 10 year Product Supply Agreement. Property is being Sold As-Is.

#### **PROPERTY HIGHLIGHTS**

- 1,644+/- SF BUILDING
- (1) 12,000 gallon double walled steel tank
- Double walled piping
- 2 dispensers with 4 fueling stations under 1 canopy
- Lot Size: 0.36 Acres 160' x 98'
- Property is being sold As-Is

### ADDITIONAL PHOTOS