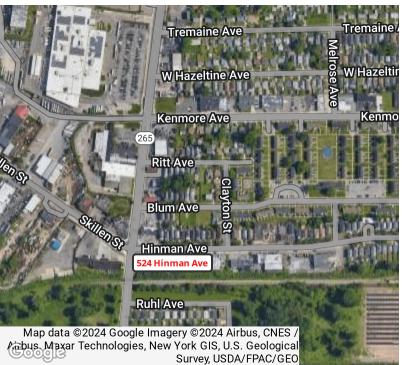

#### LOCATION DESCRIPTION

Located on Hinman Avenue between Elmwood Ave. and Military Rd. Many area retailers including Tops Supermarket, ALDI Foods, The Home Depot, Wendy's, Tim Horton's, Target, Price Rite Marketplace, PetSmart, Party City, Five Below. Easy access to NYS Thruway I-90 and Route 33 Kensington Expressway.

NY & PA Licensed Broker

LOCATION MAP