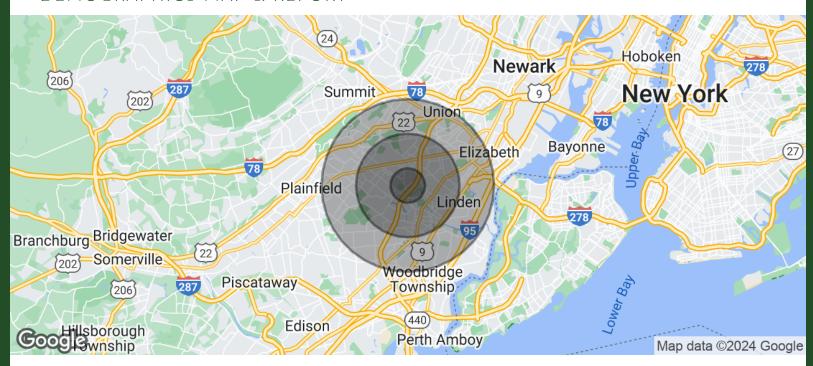

### DEMOGRAPHICS MAP & REPORT

| POPULATION           | 1 MILE | 3 MILES | 5 MILES |
|----------------------|--------|---------|---------|
| TOTAL POPULATION     | 14,592 | 163,513 | 400,432 |
| AVERAGE AGE          | 40.8   | 41.7    | 41.4    |
| AVERAGE AGE (MALE)   | 38.0   | 39.1    | 39.5    |
| AVERAGE AGE (FEMALE) | 44.5   | 43.3    | 42.3    |

| HOUSEHOLDS & INCOME                                 | 1 MILE    | 3 MILES   | 5 MILES   |
|-----------------------------------------------------|-----------|-----------|-----------|
| TOTAL HOUSEHOLDS                                    | 5,526     | 63,436    | 147,330   |
| # OF PERSONS PER HH                                 | 2.6       | 2.6       | 2.7       |
| AVERAGE HH INCOME                                   | \$134,986 | \$119,414 | \$116,564 |
| AVERAGE HOUSE VALUE                                 | \$431,977 | \$397,687 | \$385,519 |
| * Damographic data dariyad from 2020 ACS LIS Consus |           |           |           |

\* Demographic data derived from 2020 ACS - US Census

Douglas Sitar | O: 732.623.2135 | C: 732.859.2144 | dsitar@sitarcompany.com Gregg Nowell | O: 732.623.2143 | C: 732.859.5365 | nowell@sitarcompany.com Joseph Hayford | O: 732.283.9000 x2118 | C: 571.337.6058 | hayford@sitarcompany.com