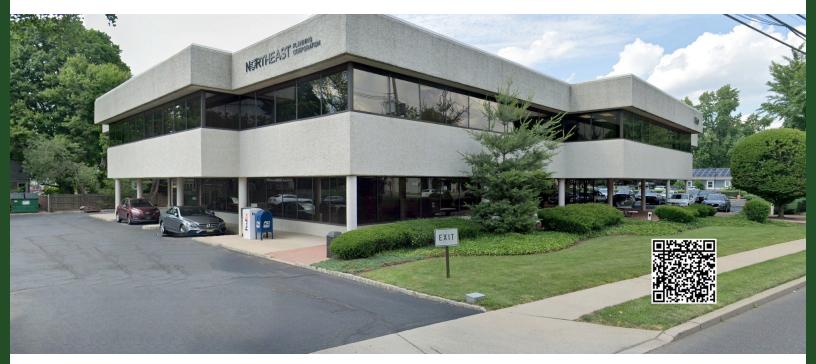

#### PROPERTY DESCRIPTION

Executive Office Suite Available Immediately.

### **PROPERTY HIGHLIGHTS**

- Available immediately
- Space includes 5 offices, conference room, and large reception area.
- · Covered parking
- Tenant pays electric estimated to be \$2.00 PSF

#### LOCATION DESCRIPTION

Conveniently located in close proximity to the Garden State Parkway and the Cranford train station. Within walking distance to shops and restaurants.

| OFFERING SUMMARY |                       |
|------------------|-----------------------|
| LEASE RATE:      | \$20.00 SF/yr (Gross) |
| AVAILABLE SF:    | ±2,246 SF             |
| LOT SIZE:        | ±1.33 Acres           |
| BUILDING SIZE:   | ±58,182 SF            |