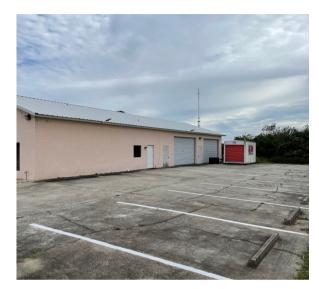

OF STABILIZED LAND WHILE OFFERING PAVED PARKING AND IT IS CONVENIENTLY LOCATED NEAR STATE ROAD 520 AND I-95. THE BUILDING IS CURRENTLY OUTFITTED AS A CHURCH OFFERING A FULLY HVAC SPACE WITH OFFICES, RESTROOMS, BAY DOORS, DROP CEILING, AND MORE. THE CURRENT TENANT IS MONTH-TO-MONTH AND WILL VACATE UPON CLOSING AND OR REMAIN AS A TENANT PER THE TERMS OF THE BUYER.

### **OVERVIEW**

| PARCEL ID 2 | 4-35-36-00-756 |
|-------------|----------------|
| SQUARE FEET | 3,520          |
| TENANCY     | SINGLE         |
| BUILT/RENOV | 1988 & 2023    |
| ASKING      | \$475,000      |

## LOCATION

LOCATED OFF OF S BURNETT ROAD IN COCOA NEAR STATE ROAD 520 OFFERING ACCESS TO I-95 WITHIN MINUTES.

- CENTRAL BREVARD LOCATION
- CLOSE TO BREVARDS MAJOR THOROUGHFARES
- 1 MILE FROM I-95

# SPACE PHOTOS













# FOR MORE INFO CONTACT

### MIKE Moss, SIOR

DIRECTOR | PRINCIPAL
321-543-2498
MIKE@TEAMLBR.COM

### MICHAEL MOSS II

ASSOCIATE

321-266-1150

MMOSS@TEAMLBR.COM