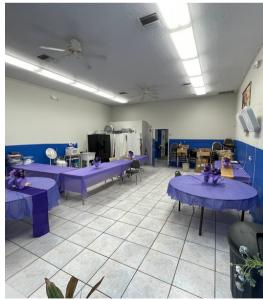

ILIZED LAND WHILE OFFERING PAVED PARKING AND IT IS CONVENIENTLY LOCATED NEAR STATE ROAD 520 AND I-95. THE BUILDING IS CURRENTLY OUTFITTED AS A CHURCH OFFERING A FULLY HVAC SPACE WITH OFFICES, RESTROOMS, BAY DOORS, DROP CEILING, AND MORE. THE CURRENT TENANT IS MONTH-TO-MONTH AND WILL VACATE UPON CLOSING AND OR REMAIN AS A TENANT PER THE TERMS OF THE BUYER.

### **OVERVIEW**

| PARCEL ID 2 | 4-35-36-00-756 |
|-------------|----------------|
| SQUARE FEET | 3,520          |
| TENANCY     | SINGLE         |
| BUILT/RENOV | 1988 & 2023    |
| ASKING      | \$475,000      |

## LOCATION

LOCATED OFF OF S BURNETT ROAD IN COCOA NEAR STATE ROAD 520 OFFERING ACCESS TO I-95 WITHIN MINUTES.

- CENTRAL BREVARD LOCATION
- CLOSE TO BREVARDS MAJOR THOROUGHFARES
- 1 MILE FROM I-95

# SPACE PHOTOS













# FOR MORE INFO CONTACT

### MIKE Moss, SIOR

DIRECTOR | PRINCIPAL
321-543-2498
MIKE@TEAMLBR.COM

### MICHAEL MOSS II

ASSOCIATE

321-266-1150

MMOSS@TEAMLBR.COM