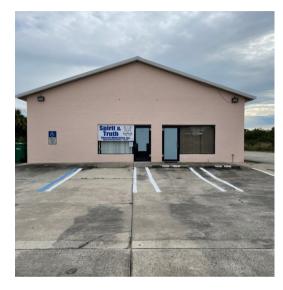

F STABILIZED LAND WHILE OFFERING PAVED PARKING AND IT IS CONVENIENTLY LOCATED NEAR STATE ROAD 520 AND I-95. THE BUILDING IS CURRENTLY OUTFITTED AS A CHURCH OFFERING A FULLY HVAC SPACE WITH OFFICES, RESTROOMS, BAY DOORS, DROP CEILING, AND MORE. THE CURRENT TENANT IS MONTH-TO-MONTH AND WILL VACATE UPON CLOSING AND OR REMAIN AS A TENANT PER THE TERMS OF THE BUYER.

### **OVERVIEW**

| PARCEL ID 2 | 4-35-36-00-756 |
|-------------|----------------|
| SQUARE FEET | 3,520          |
| TENANCY     | SINGLE         |
| BUILT/RENOV | 1988 & 2023    |
| ASKING      | \$475,000      |

## LOCATION

LOCATED OFF OF S BURNETT ROAD IN COCOA NEAR STATE ROAD 520 OFFERING ACCESS TO I-95 WITHIN MINUTES.

- CENTRAL BREVARD LOCATION
- CLOSE TO BREVARDS MAJOR THOROUGHFARES
- 1 MILE FROM I-95

# SPACE PHOTOS













# FOR MORE INFO CONTACT

### MIKE Moss, SIOR

DIRECTOR | PRINCIPAL
321-543-2498
MIKE@TEAMLBR.COM

### MICHAEL MOSS II

ASSOCIATE

321-266-1150

MMOSS@TEAMLBR.COM