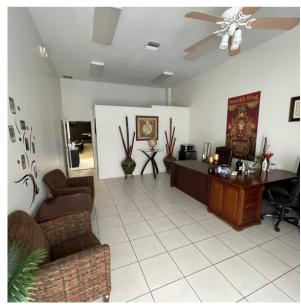

ABILIZED LAND WHILE OFFERING PAVED PARKING AND IT IS CONVENIENTLY LOCATED NEAR STATE ROAD 520 AND I-95. THE BUILDING IS CURRENTLY OUTFITTED AS A CHURCH OFFERING A FULLY HVAC SPACE WITH OFFICES, RESTROOMS, BAY DOORS, DROP CEILING, AND MORE. THE CURRENT TENANT IS MONTH-TO-MONTH AND WILL VACATE UPON CLOSING AND OR REMAIN AS A TENANT PER THE TERMS OF THE BUYER.

### **OVERVIEW**

| PARCEL ID 2 | 4-35-36-00-756 |
|-------------|----------------|
| SQUARE FEET | 3,520          |
| TENANCY     | SINGLE         |
| BUILT/RENOV | 1988 & 2023    |
| ASKING      | \$475,000      |

## LOCATION

LOCATED OFF OF S BURNETT ROAD IN COCOA NEAR STATE ROAD 520 OFFERING ACCESS TO I-95 WITHIN MINUTES.

- CENTRAL BREVARD LOCATION
- CLOSE TO BREVARDS MAJOR THOROUGHFARES
- 1 MILE FROM I-95

# SPACE PHOTOS













# FOR MORE INFO CONTACT

### MIKE Moss, SIOR

DIRECTOR | PRINCIPAL
321-543-2498
MIKE@TEAMLBR.COM

### MICHAEL MOSS II

ASSOCIATE

321-266-1150

MMOSS@TEAMLBR.COM