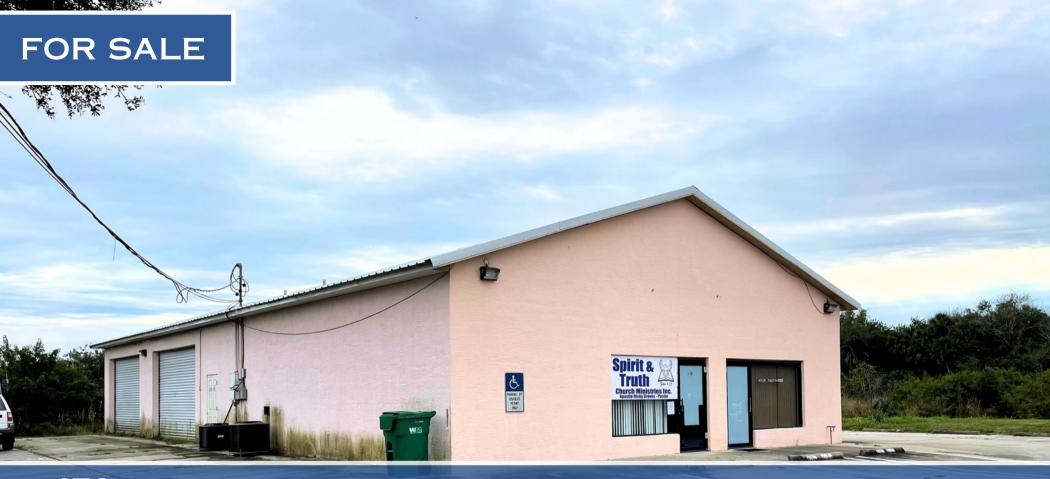

## PROPERTY SUMMARY

LIGHTLE BECKNER ROBISON, INC. IS NOW OFFERING 450 S BURNETT ROAD AS AN OWNER USER OR INVESTMENT SALE OPPORTUNITY. THIS 3,520 SQUARE FOOT STAND ALONE FLEX BUILDING OFFERS VARIOUS OPPORTUNITIES FOR FUTURE USE, IT ENCOMPASSES 1.87 ACRES OF STABILIZED LAND WHILE OFFERING PAVED PARKING AND IT IS CONVENIENTLY LOCATED NEAR STATE ROAD 520 AND I-95. THE BUILDING IS CURRENTLY OUTFITTED AS A CHURCH OFFERING A FULLY HVAC SPACE WITH OFFICES, RESTROOMS, BAY DOORS, DROP CEILING, AND MORE. THE CURRENT TENANT IS MONTH-TO-MONTH AND WILL VACATE UPON CLOSING AND OR REMAIN AS A TENANT PER THE TERMS OF THE BUYER.

450 S BURNETT RD COCOA, FLORIDA

- 1.87 ACRE LOT
- · 3,520 SQUARE FEET
- FULLY AIR CONDITIONED