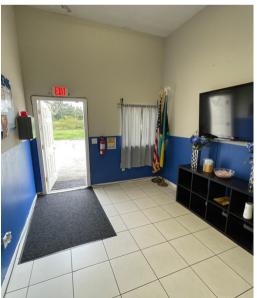

IZED LAND WHILE OFFERING PAVED PARKING AND IT IS CONVENIENTLY LOCATED NEAR STATE ROAD 520 AND I-95. THE BUILDING IS CURRENTLY OUTFITTED AS A CHURCH OFFERING A FULLY HVAC SPACE WITH OFFICES, RESTROOMS, BAY DOORS, DROP CEILING, AND MORE. THE CURRENT TENANT IS MONTH-TO-MONTH AND WILL VACATE UPON CLOSING AND OR REMAIN AS A TENANT PER THE TERMS OF THE BUYER.

### **OVERVIEW**

| PARCEL ID 2 | 4-35-36-00-756 |
|-------------|----------------|
| SQUARE FEET | 3,520          |
| TENANCY     | SINGLE         |
| BUILT/RENOV | 1988 & 2023    |
| ASKING      | \$475,000      |

## LOCATION

LOCATED OFF OF S BURNETT ROAD IN COCOA NEAR STATE ROAD 520 OFFERING ACCESS TO I-95 WITHIN MINUTES.

- CENTRAL BREVARD LOCATION
- CLOSE TO BREVARDS MAJOR THOROUGHFARES
- 1 MILE FROM I-95

# SPACE PHOTOS













# FOR MORE INFO CONTACT

### MIKE Moss, SIOR

DIRECTOR | PRINCIPAL
321-543-2498
MIKE@TEAMLBR.COM

### MICHAEL MOSS II

ASSOCIATE

321-266-1150

MMOSS@TEAMLBR.COM