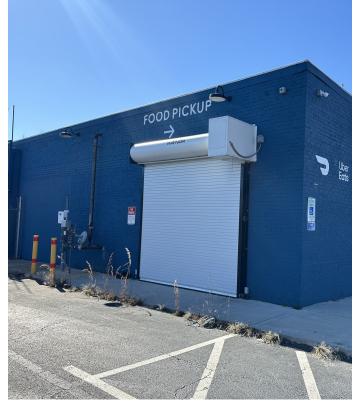

#### **Property Features**

- Lease Rate: \$13.50 NNN
- · Access point to all parts of the city
- Excellent location on Summer Avenue
- Fully built out as a ghost kitchen with 22 individual kitchen set ups
- Along with the ghost kitchens, the building has a food pick area for delivery drivers, cold and dry food storage, staff break rooms, bathrooms, and parking.
- Spaces com equipped with walk-ins, floor drains, sinks, and hood systems, plus in-place permits that allow businesses to be up and running in weeks.