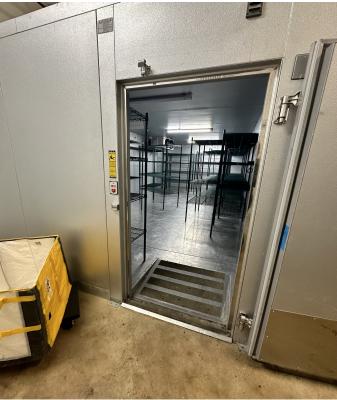

#### **Property Features**

- Lease Rate: \$13.50 NNN
- · Access point to all parts of the city
- Excellent location on Summer Avenue
- Fully built out as a ghost kitchen with 22 individual kitchen set ups
- Along with the ghost kitchens, the building has a food pick area for delivery drivers, cold and dry food storage, staff break rooms, bathrooms, and parking.
- Spaces com equipped with walk-ins, floor drains, sinks, and hood systems, plus in-place permits that allow businesses to be up and running in weeks.

# 3237 SUMMER AVENUE MEMPHIS, TN 38112

• Gross SF: 11,357

Lot SF: 36,715

• Kitchen #: 22

- 3000 gallon gravity grease interceptor
- 3 phase 1200 amp capacity
- (22) 9 ft hoods, 3 compartment sink, grease trap
- 20 dedicated walk in coolers
- (4) double kitchens
- Frontage on Summer Avenue