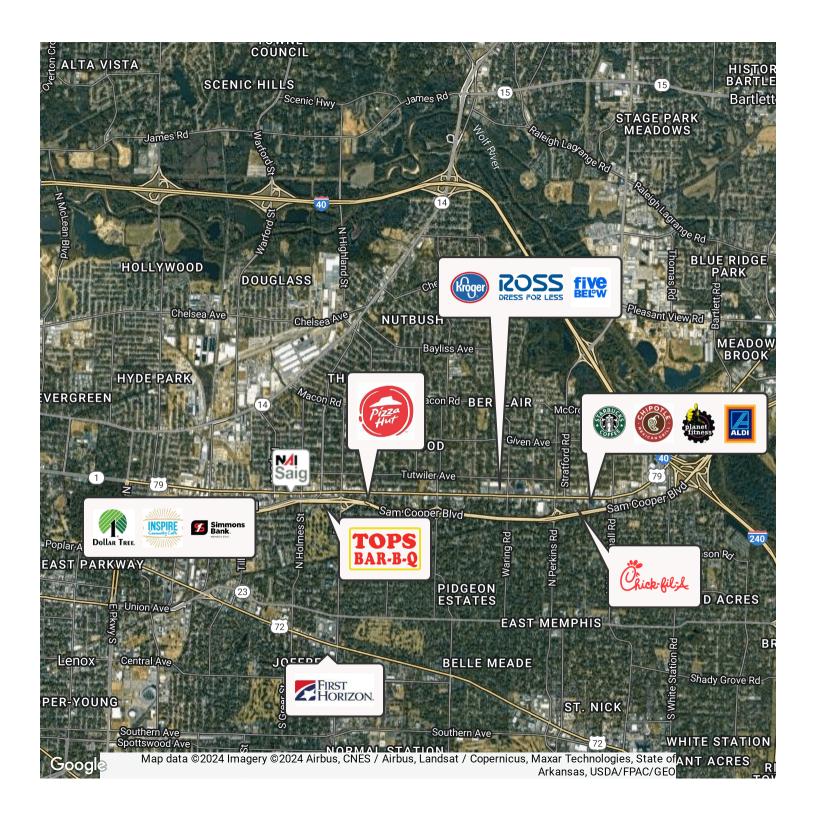

#### **Property Features**

- Lease Rate: \$13.50 NNN
- · Access point to all parts of the city
- Excellent location on Summer Avenue
- Fully built out as a ghost kitchen with 22 individual kitchen set ups
- Along with the ghost kitchens, the building has a food pick area for delivery drivers, cold and dry food storage, staff break rooms, bathrooms, and parking.
- Spaces com equipped with walk-ins, floor drains, sinks, and hood systems, plus in-place permits that allow businesses to be up and running in weeks.