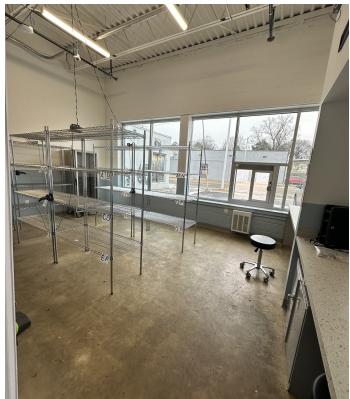

#### **Property Features**

- Lease Rate: \$13.50 NNN
- · Access point to all parts of the city
- Excellent location on Summer Avenue
- Fully built out as a ghost kitchen with 22 individual kitchen set ups
- Along with the ghost kitchens, the building has a food pick area for delivery drivers, cold and dry food storage, staff break rooms, bathrooms, and parking.
- Spaces com equipped with walk-ins, floor drains, sinks, and hood systems, plus in-place permits that allow businesses to be up and running in weeks.

# 3237 SUMMER AVENUE MEMPHIS, TN 38112

• Gross SF: 11,357

Lot SF: 36,715

• Kitchen #: 22

- 3000 gallon gravity grease interceptor
- 3 phase 1200 amp capacity
- (22) 9 ft hoods, 3 compartment sink, grease trap
- 20 dedicated walk in coolers
- (4) double kitchens
- Frontage on Summer Avenue