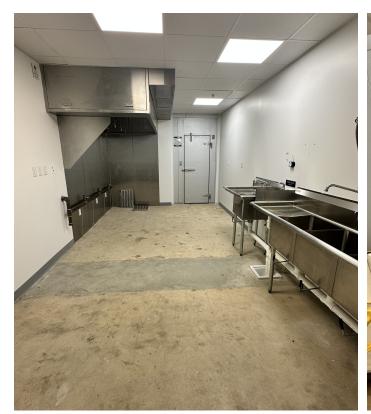

#### **Property Features**

- Lease Rate: \$13.50 NNN
- · Access point to all parts of the city
- Excellent location on Summer Avenue
- Fully built out as a ghost kitchen with 22 individual kitchen set ups
- Along with the ghost kitchens, the building has a food pick area for delivery drivers, cold and dry food storage, staff break rooms, bathrooms, and parking.
- Spaces com equipped with walk-ins, floor drains, sinks, and hood systems, plus in-place permits that allow businesses to be up and running in weeks.

# 3237 SUMMER AVENUE MEMPHIS, TN 38112

• Gross SF: 11,357

Lot SF: 36,715

• Kitchen #: 22

- 3000 gallon gravity grease interceptor
- 3 phase 1200 amp capacity
- (22) 9 ft hoods, 3 compartment sink, grease trap
- 20 dedicated walk in coolers
- (4) double kitchens
- Frontage on Summer Avenue