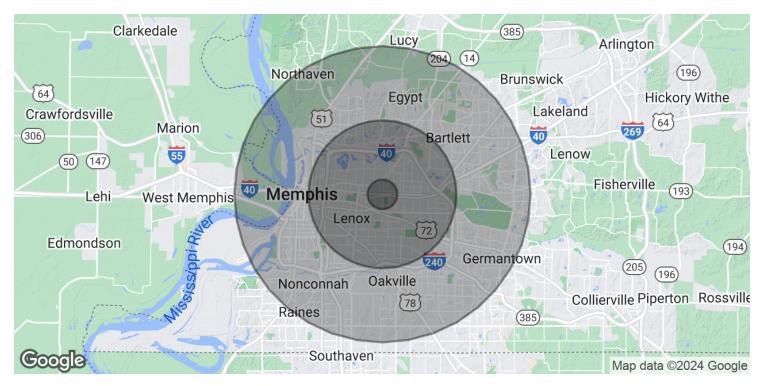

| POPULATION           | 1 MILE   | 5 MILES   | 10 MILES  |
|----------------------|----------|-----------|-----------|
| Total Population     | 10,983   | 234,460   | 641,981   |
| Average Age          | 35.1     | 36.1      | 35.6      |
| Average Age (Male)   | 36.9     | 34.8      | 33.8      |
| Average Age (Female) | 36.7     | 37.1      | 37.3      |
|                      |          |           |           |
| HOUSEHOLDS & INCOME  | 1 MILE   | 5 MILES   | 10 MILES  |
| Total Households     | 6,163    | 114,791   | 294,725   |
| # of Persons per HH  | 1.8      | 2.0       | 2.2       |
| Average HH Income    | \$35,224 | \$56,973  | \$57,478  |
| Average House Value  | \$89,516 | \$138,594 | \$132,160 |