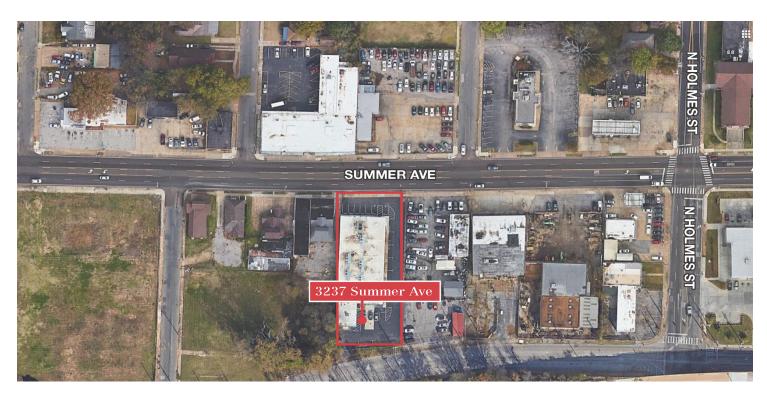

## 3237 Summer Ave

Memphis, Tennessee 38112

# 3237 SUMMER AVENUE MEMPHIS, TN 38112

• Gross SF: 11,357

Lot SF: 36,715

• Kitchen #: 22

- 3000 gallon gravity grease interceptor
- 3 phase 1200 amp capacity
- (22) 9 ft hoods, 3 compartment sink, grease trap
- 20 dedicated walk in coolers
- (4) double kitchens
- Frontage on Summer Avenue