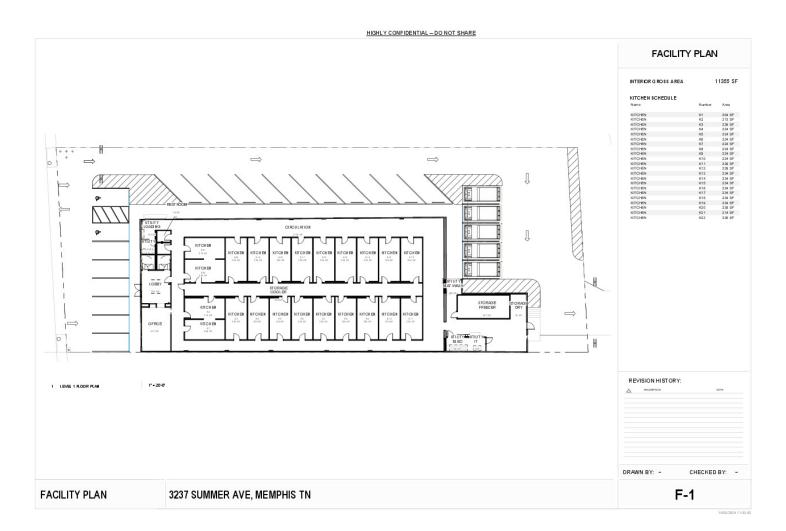

#### **Property Features**

- Lease Rate: \$13.50 NNN
- · Access point to all parts of the city
- Excellent location on Summer Avenue
- Fully built out as a ghost kitchen with 22 individual kitchen set ups
- Along with the ghost kitchens, the building has a food pick area for delivery drivers, cold and dry food storage, staff break rooms, bathrooms, and parking.
- Spaces com equipped with walk-ins, floor drains, sinks, and hood systems, plus in-place permits that allow businesses to be up and running in weeks.

# 3237 SUMMER AVENUE MEMPHIS, TN 38112

• Gross SF: 11,357

Lot SF: 36,715

• Kitchen #: 22

- 3000 gallon gravity grease interceptor
- 3 phase 1200 amp capacity
- (22) 9 ft hoods, 3 compartment sink, grease trap
- 20 dedicated walk in coolers
- (4) double kitchens
- Frontage on Summer Avenue