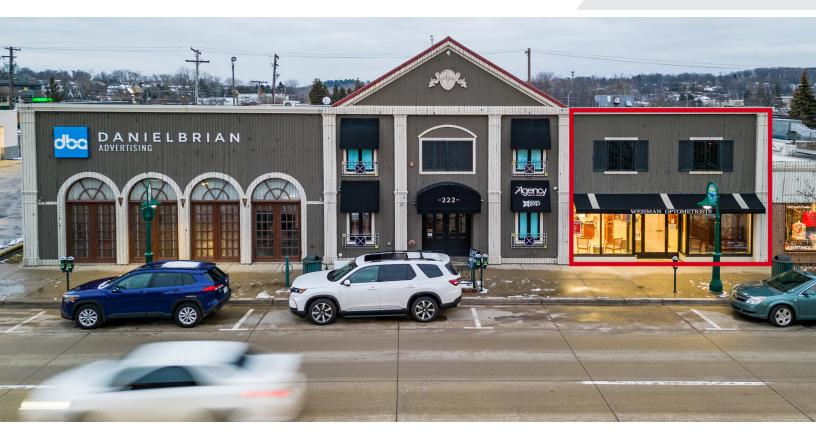

## 220-222 S Main St

Rochester, Michigan 48307

### **Property Highlights**

- Former Weisman Optometrist, One Story, First Floor Space with the Ability for a Higher Ceiling as there is No Second Floor.
- · Located in the Heart of Downtown Rochester which has more than 350 Shops, Salons, Restaurants, and Professional Service Businesses
- Very Close Proximity to Major Expressways: North of M-59 and East of I-75
- Affluent customer base with over \$115,000 Average Household Income within 3-miles
- · Ample Public Parking located Directly Behind the Building
- Great Main Street Frontage
- Zoning: CBD (Central Business District) which permits many Retail
- Occupancy Available: March 1, 2024