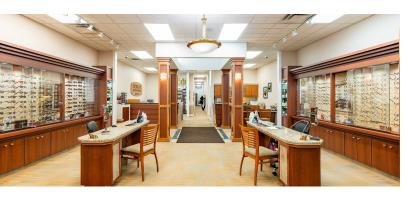

### **Property Highlights**

- Former Weisman Optometrist, One Story, First Floor Space with the Ability for a Higher Ceiling as there is No Second Floor.
- · Located in the Heart of Downtown Rochester which has more than 350 Shops, Salons, Restaurants, and Professional Service Businesses
- Very Close Proximity to Major Expressways: North of M-59 and East of I-75
- Affluent customer base with over \$115,000 Average Household Income within 3-miles
- · Ample Public Parking located Directly Behind the Building
- Great Main Street Frontage
- Zoning: CBD (Central Business District) which permits many Retail
- Occupancy Available: March 1, 2024