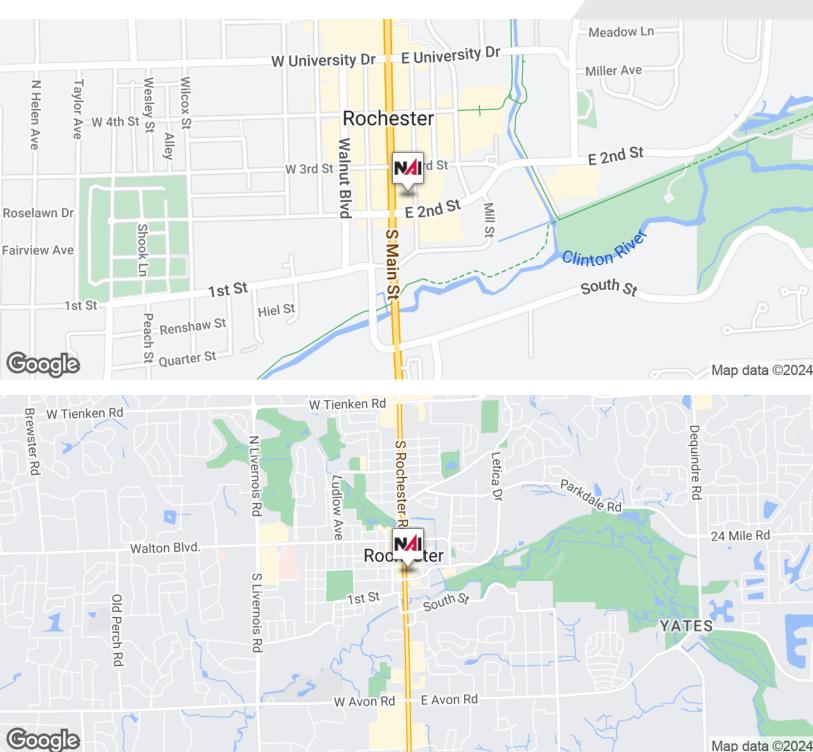

## 220-222 S Main St

Rochester, Michigan 48307

### **Property Highlights**

- Former Weisman Optometrist, One Story, First Floor Space with the Ability for a Higher Ceiling as there is No Second Floor.
- · Located in the Heart of Downtown Rochester which has more than 350 Shops, Salons, Restaurants, and Professional Service Businesses
- Very Close Proximity to Major Expressways: North of M-59 and East of I-75
- Affluent customer base with over \$115,000 Average Household Income within 3-miles
- · Ample Public Parking located Directly Behind the Building
- Great Main Street Frontage
- Zoning: CBD (Central Business District) which permits many Retail
- Occupancy Available: March 1, 2024