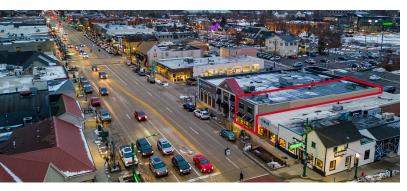

## 220-222 S Main St

Rochester, Michigan 48307

### **Property Highlights**

- Former Weisman Optometrist, One Story, First Floor Space with the Ability for a Higher Ceiling as there is No Second Floor.
- · Located in the Heart of Downtown Rochester which has more than 350 Shops, Salons, Restaurants, and Professional Service Businesses
- Very Close Proximity to Major Expressways: North of M-59 and East of I-75
- Affluent customer base with over \$115,000 Average Household Income within 3-miles
- · Ample Public Parking located Directly Behind the Building
- Great Main Street Frontage
- Zoning: CBD (Central Business District) which permits many Retail
- Occupancy Available: March 1, 2024