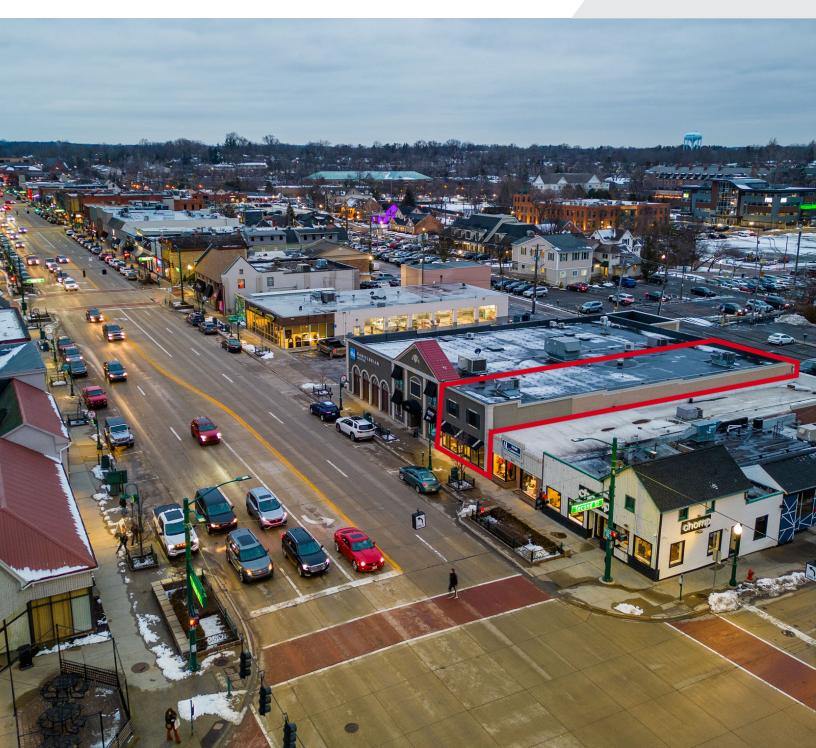

## 220-222 S Main St

Rochester, Michigan 48307

### **Property Highlights**

- Former Weisman Optometrist, One Story, First Floor Space with the Ability for a Higher Ceiling as there is No Second Floor.
- · Located in the Heart of Downtown Rochester which has more than 350 Shops, Salons, Restaurants, and Professional Service Businesses
- Very Close Proximity to Major Expressways: North of M-59 and East of I-75
- Affluent customer base with over \$115,000 Average Household Income within 3-miles
- · Ample Public Parking located Directly Behind the Building
- Great Main Street Frontage
- Zoning: CBD (Central Business District) which permits many Retail
- Occupancy Available: March 1, 2024