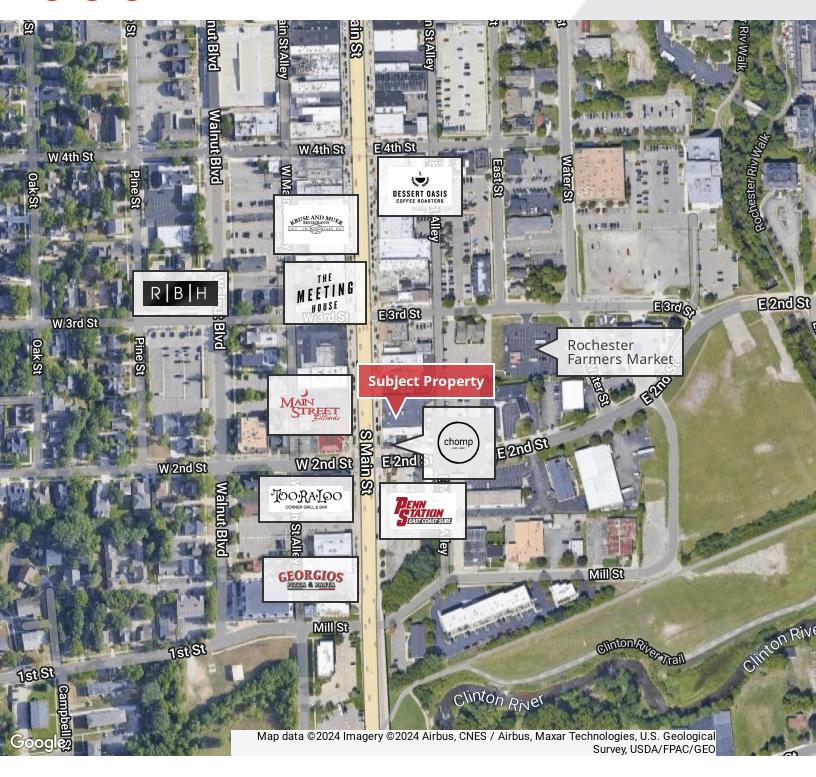

## 220-222 S Main St

Rochester, Michigan 48307

### **Property Highlights**

- Former Weisman Optometrist, One Story, First Floor Space with the Ability for a Higher Ceiling as there is No Second Floor.
- · Located in the Heart of Downtown Rochester which has more than 350 Shops, Salons, Restaurants, and Professional Service Businesses
- Very Close Proximity to Major Expressways: North of M-59 and East of I-75
- Affluent customer base with over \$115,000 Average Household Income within 3-miles
- · Ample Public Parking located Directly Behind the Building
- Great Main Street Frontage
- Zoning: CBD (Central Business District) which permits many Retail
- Occupancy Available: March 1, 2024