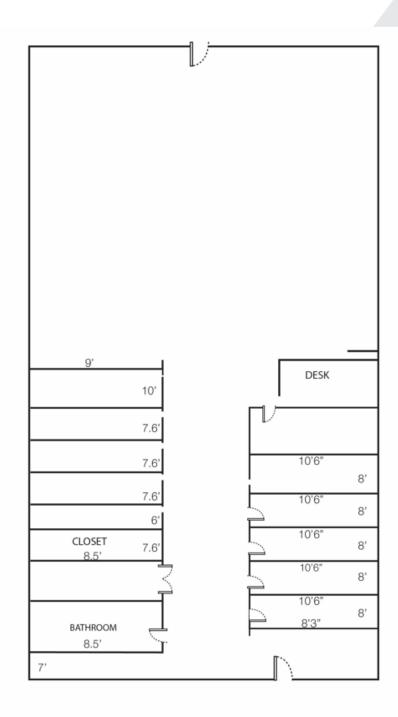

#### **OFFERING SUMMARY**

Lease Rate

| Lease Hate.       | Contact Listing Agent(s) |           |           |
|-------------------|--------------------------|-----------|-----------|
| Available SF:     | 2,940 SF                 |           |           |
| DEMOGRAPHICS      | 1 MILE                   | 3 MILES   | 5 MILES   |
| Total Households  | 4,822                    | 28,630    | 63,571    |
| Total Population  | 10,242                   | 68,155    | 153,761   |
| Average HH Income | \$98,956                 | \$117,033 | \$117,443 |