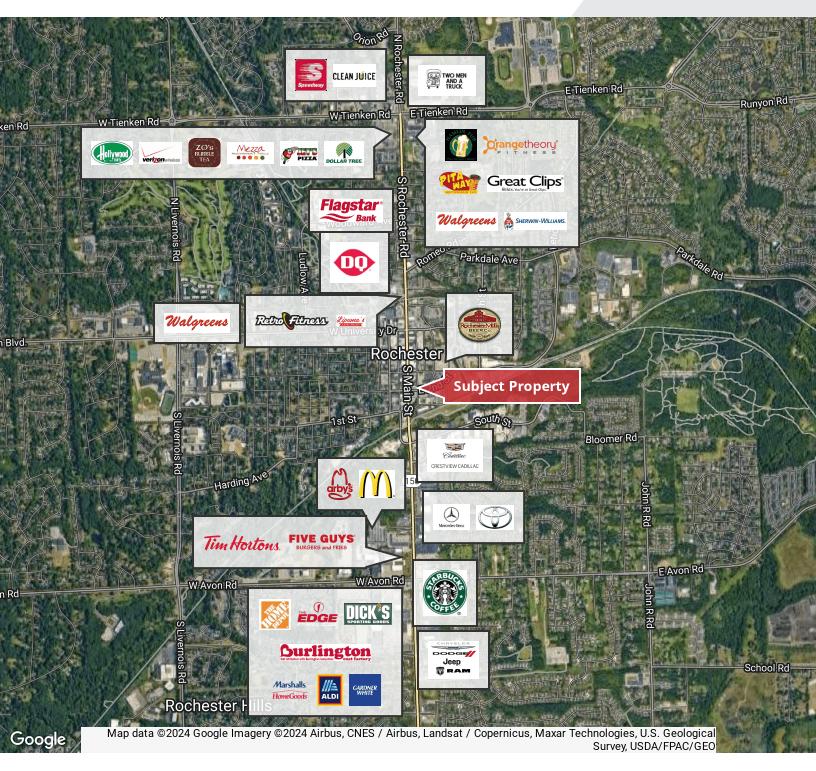

## 220-222 S Main St

Rochester, Michigan 48307

### **Property Highlights**

- Former Weisman Optometrist, One Story, First Floor Space with the Ability for a Higher Ceiling as there is No Second Floor.
- · Located in the Heart of Downtown Rochester which has more than 350 Shops, Salons, Restaurants, and Professional Service Businesses
- Very Close Proximity to Major Expressways: North of M-59 and East of I-75
- Affluent customer base with over \$115,000 Average Household Income within 3-miles
- · Ample Public Parking located Directly Behind the Building
- Great Main Street Frontage
- Zoning: CBD (Central Business District) which permits many Retail
- Occupancy Available: March 1, 2024