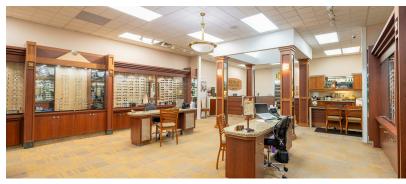

### **Property Highlights**

- Former Weisman Optometrist, One Story, First Floor Space with the Ability for a Higher Ceiling as there is No Second Floor.
- · Located in the Heart of Downtown Rochester which has more than 350 Shops, Salons, Restaurants, and Professional Service Businesses
- Very Close Proximity to Major Expressways: North of M-59 and East of I-75
- Affluent customer base with over \$115,000 Average Household Income within 3-miles
- · Ample Public Parking located Directly Behind the Building
- Great Main Street Frontage
- Zoning: CBD (Central Business District) which permits many Retail
- Occupancy Available: March 1, 2024