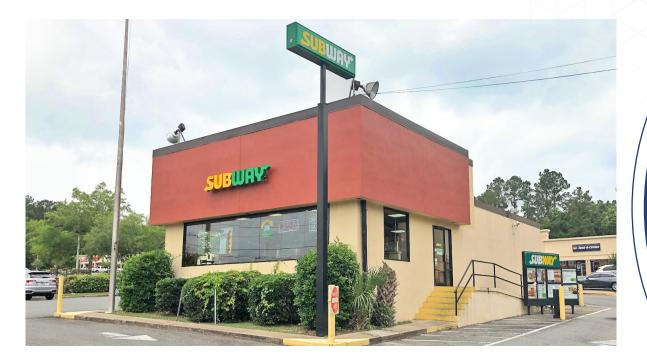

### 1962 W TENNESSEE STREET, TALLAHASSEE, FL 32304

# PROPERTY HIGHLIGHTS

- Free Standing with Drive Through
- 15 onsite parking spaces
- Strong night business; until 2AM
- NN Leased Asset
- Store Owner is also Manager

**Property Size** 1,682 sf / 0.07 AC