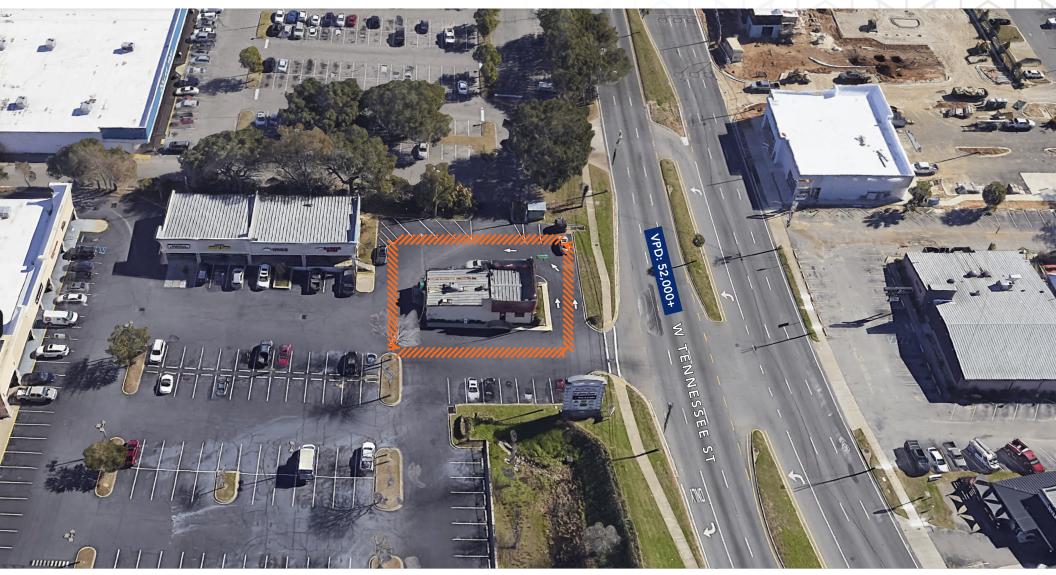

# LOCATION OVERVIEW

- Walking distance from Florida State University
- Two points of ingress/egress
- Great visibility from Tennessee St.
- Shared parking with adjacent shopping center
- 52,000+ Vehicles Per Day (VPD)