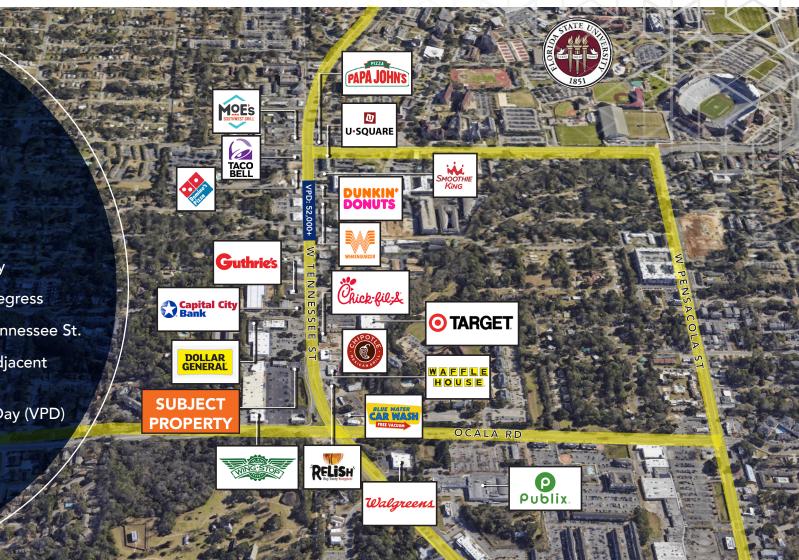

# LOCATION OVERVIEW

- Walking distance from Florida State University
- Two points of ingress/egress
- Great visibility from Tennessee St.
- Shared parking with adjacent shopping center
- 52,000+ Vehicles Per Day (VPD)