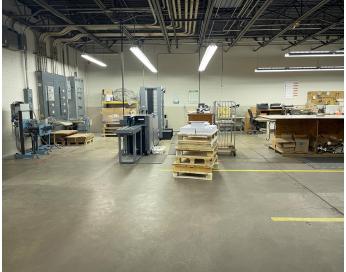

### **PROPERTY OVERVIEW**

Located minutes from Downtown Rochester and situated with high visibility on Valleyhigh Drive this spacious warehouse is available For Sale or Lease. With multiple overhead garage doors, dock doors, open warehouse space, and office space, this property offers solutions for a multitude of users. This property has been well cared for with the most recent improvements including a new asphalt parking lot. Clear heights within the warehouse range from 10 to 16 feet. With two current tenants this warehouse has the capability to be acquired by an owner occupant, as an investment, or is available to lease.

### **PROPERTY HIGHLIGHTS**

- Loading Docks (5)
- Drive In Doors (2).
- New Asphalt Parking Lot
- Printing Company Will Lease Back

MATT GOVE

507.951.7130 bucky@rgi-group.com 507.951.1147 matt@rgi-group.com