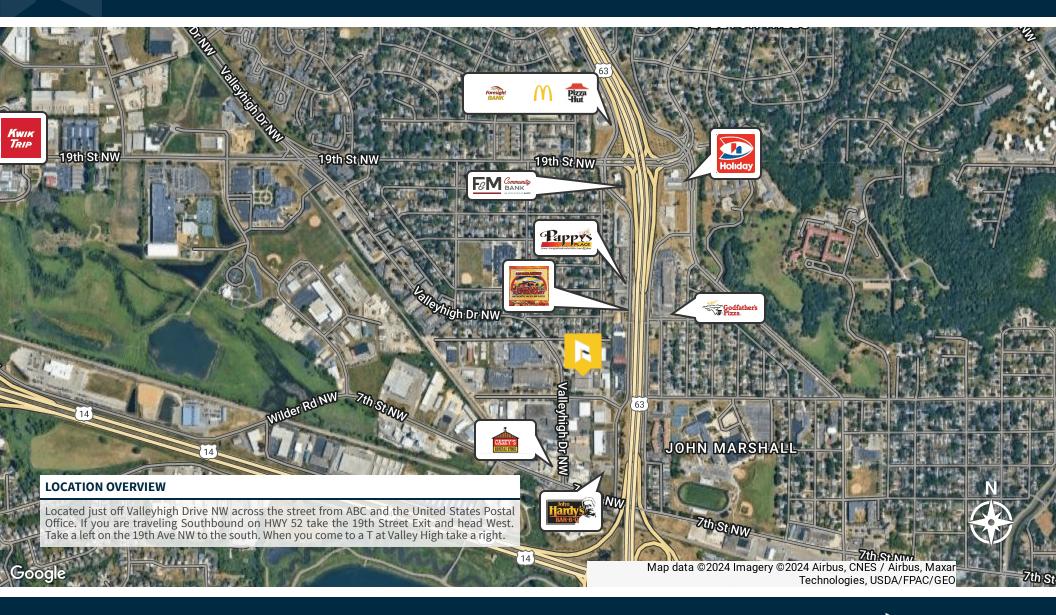

### **PROPERTY OVERVIEW**

Located minutes from Downtown Rochester and situated with high visibility on Valleyhigh Drive this spacious warehouse is available For Sale or Lease. With multiple overhead garage doors, dock doors, open warehouse space, and office space, this property offers solutions for a multitude of users. This property has been well cared for with the most recent improvements including a new asphalt parking lot. Clear heights within the warehouse range from 10 to 16 feet. With two current tenants this warehouse has the capability to be acquired by an owner occupant, as an investment, or is available to lease.