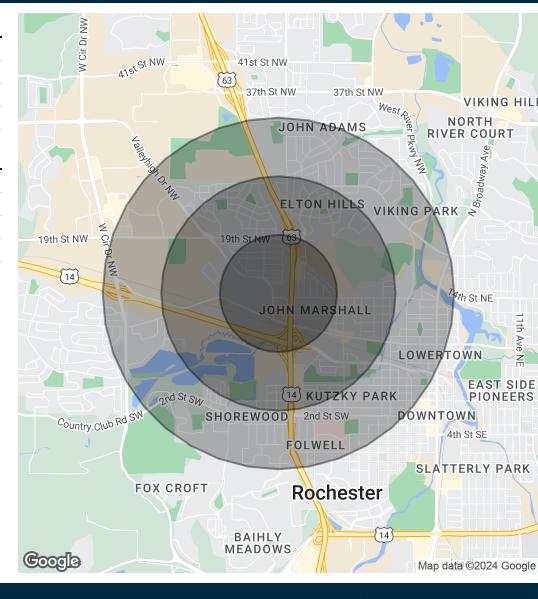

# Valleyhigh Flex Space

| POPULATION           | 0.5 MILES | 1 MILE | 1.5 MILES |
|----------------------|-----------|--------|-----------|
| Total Population     | 1,570     | 10,954 | 23,664    |
| Average Age          | 38.5      | 35.6   | 35.5      |
| Average Age (Male)   | 37.7      | 34.5   | 34.4      |
| Average Age (Female) | 39.0      | 38.0   | 37.6      |

| HOUSEHOLDS & INCOME | 0.5 MILES | 1 MILE    | 1.5 MILES |
|---------------------|-----------|-----------|-----------|
| Total Households    | 643       | 4,945     | 11,006    |
| # of Persons per HH | 2.4       | 2.2       | 2.2       |
| Average HH Income   | \$70,620  | \$67,019  | \$75,612  |
| Average House Value | \$170,437 | \$166,402 | \$184,643 |

2020 American Community Survey (ACS)

507.951.1147 matt@rgi-group.com

MATT GOVE