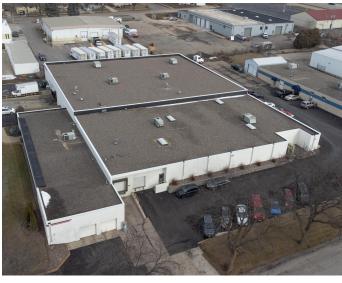

### **PROPERTY OVERVIEW**

Located minutes from Downtown Rochester and situated with high visibility on Valleyhigh Drive this spacious warehouse is available For Sale or Lease. With multiple overhead garage doors, dock doors, open warehouse space, and office space, this property offers solutions for a multitude of users. This property has been well cared for with the most recent improvements including a new asphalt parking lot. Clear heights within the warehouse range from 10 to 16 feet. With two current tenants this warehouse has the capability to be acquired by an owner occupant, as an investment, or is available to lease.

### **PROPERTY HIGHLIGHTS**

- Loading Docks (5)
- Drive In Doors (2).
- New Asphalt Parking Lot
- Printing Company Will Lease Back

MATT GOVE

507.951.7130 bucky@rgi-group.com 507.951.1147 matt@rgi-group.com