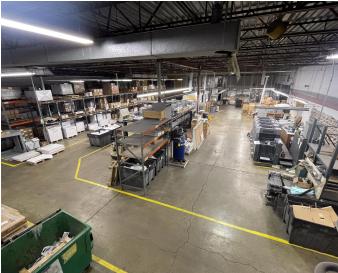

### **PROPERTY OVERVIEW**

Located minutes from Downtown Rochester and situated with high visibility on Valleyhigh Drive this spacious warehouse is available For Sale or Lease. With multiple overhead garage doors, dock doors, open warehouse space, and office space, this property offers solutions for a multitude of users. This property has been well cared for with the most recent improvements including a new asphalt parking lot. Clear heights within the warehouse range from 10 to 16 feet. With two current tenants this warehouse has the capability to be acquired by an owner occupant, as an investment, or is available to lease.

### **PROPERTY HIGHLIGHTS**

- Loading Docks (5)
- Drive In Doors (2).
- New Asphalt Parking Lot
- Printing Company Will Lease Back

MATT GOVE

507.951.7130 bucky@rgi-group.com 507.951.1147 matt@rgi-group.com