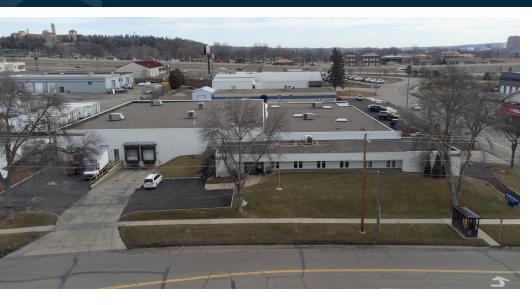

### **PROPERTY OVERVIEW**

Located minutes from Downtown Rochester and situated with high visibility on Valleyhigh Drive this spacious warehouse is available For Sale or Lease. With multiple overhead garage doors, dock doors, open warehouse space, and office space, this property offers solutions for a multitude of users. This property has been well cared for with the most recent improvements including a new asphalt parking lot. Clear heights within the warehouse range from 10 to 16 feet. With two current tenants this warehouse has the capability to be acquired by an owner occupant, as an investment, or is available to lease.

### **PROPERTY HIGHLIGHTS**

- Loading Docks (5)
- Drive In Doors (2).
- New Asphalt Parking Lot
- Printing Company Will Lease Back

MATT GOVE

507.951.7130 bucky@rgi-group.com 507.951.1147 matt@rgi-group.com