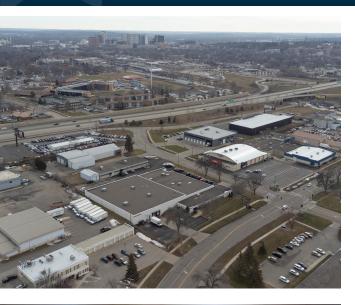

### **PROPERTY OVERVIEW**

Located minutes from Downtown Rochester and situated with high visibility on Valleyhigh Drive this spacious warehouse is available For Sale or Lease. With multiple overhead garage doors, dock doors, open warehouse space, and office space, this property offers solutions for a multitude of users. This property has been well cared for with the most recent improvements including a new asphalt parking lot. Clear heights within the warehouse range from 10 to 16 feet. With two current tenants this warehouse has the capability to be acquired by an owner occupant, as an investment, or is available to lease.