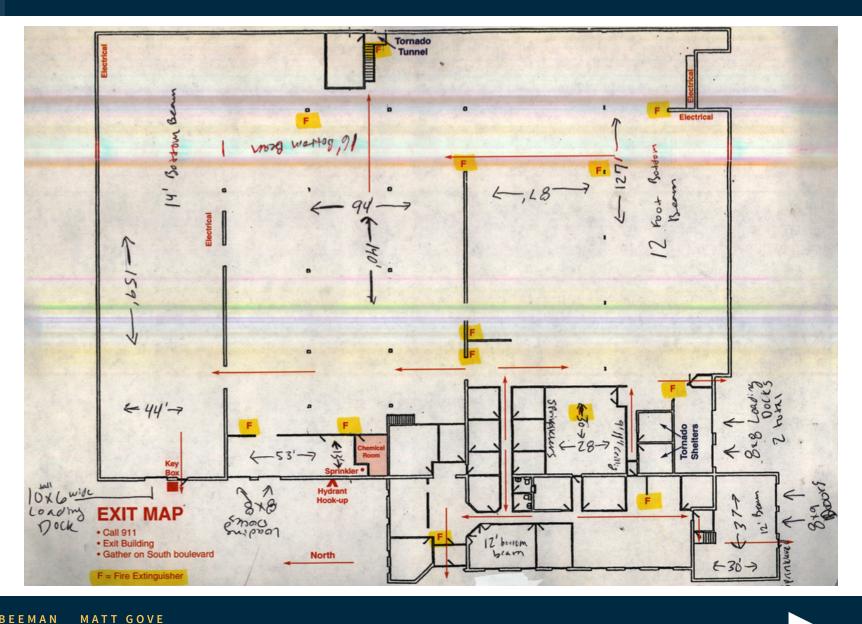

### **PROPERTY OVERVIEW**

Located minutes from Downtown Rochester and situated with high visibility on Valleyhigh Drive this spacious warehouse is available For Sale or Lease. With multiple overhead garage doors, dock doors, open warehouse space, and office space, this property offers solutions for a multitude of users. This property has been well cared for with the most recent improvements including a new asphalt parking lot. Clear heights within the warehouse range from 10 to 16 feet. With two current tenants this warehouse has the capability to be acquired by an owner occupant, as an investment, or is available to lease.

### **PROPERTY HIGHLIGHTS**

- Loading Docks (5)
- Drive In Doors (2).
- New Asphalt Parking Lot
- Printing Company Will Lease Back

MATT GOVE

507.951.7130 bucky@rgi-group.com 507.951.1147 matt@rgi-group.com